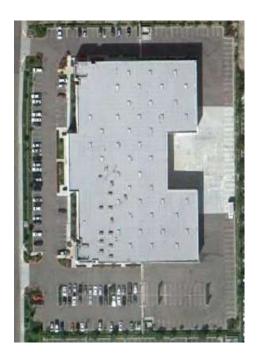

## FOR SUBLEASE > 77,641 SQUARE FEET

# 17620 Mt. Herrmann Street Fountain Valley, California

## FOR SUBLEASE > 77,641 SQUARE FEET

17620 Mt. Herrmann Street Fountain Valley, California