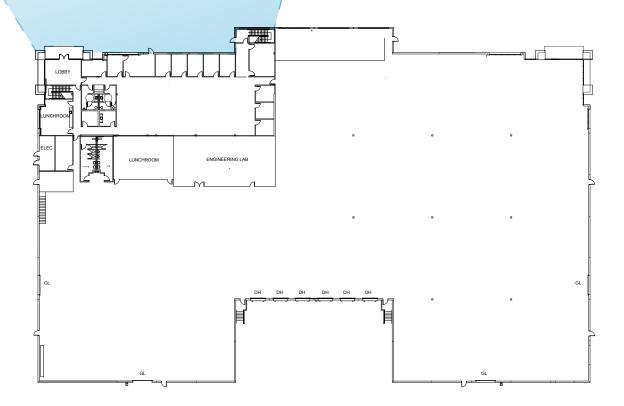

#### **Building Amenities**

- > 2006 construction
- > ± 15,936 square feet of two-story office area
- Large production area lunch room in addition to smaller office break rooms
- ± 2,000 square feet of engineering lab area with dropped ceiling and HVAC
- > Electric security gated site with drive around access
- > 226 car parking
- > Six (6) dock high loading doors
- > Four (4) 12' x 14' grade level doors. Knock out panels for additional doors
- > Thirty foot (30') minimum clear height
- > Metal halide warehouse lighting
- > Electrical service 2000 amps, 277/480 volts
- > Fire sprinklered .5 GPM/3,000 square feet
- > Typical bay spacing 50' x 50'
- Adjacent to Costco Plaza. Corporate neighbors include Hyundai, Kingston Technologies, D-Link and Mitsubishi Materials.
- > Sublease until January, 2017 with longer term possible