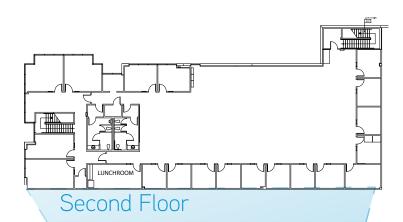

#### **Building Amenities**

- > 2006 construction
- > ± 15,936 square feet of two-story office area
- Large production area lunch room in addition to smaller office break rooms
- ± 2,000 square feet of engineering lab area with dropped ceiling and HVAC
- > Electric security gated site with drive around access
- > 226 car parking
- > Six (6) dock high loading doors
- > Four (4) 12' x 14' grade level doors. Knock out panels for additional doors
- > Thirty foot (30') minimum clear height
- > Metal halide warehouse lighting
- > Electrical service 2000 amps, 277/480 volts
- > Fire sprinklered .5 GPM/3,000 square feet
- > Typical bay spacing 50' x 50'
- Adjacent to Costco Plaza. Corporate neighbors include Hyundai, Kingston Technologies, D-Link and Mitsubishi Materials.
- > Sublease until January, 2017 with longer term possible