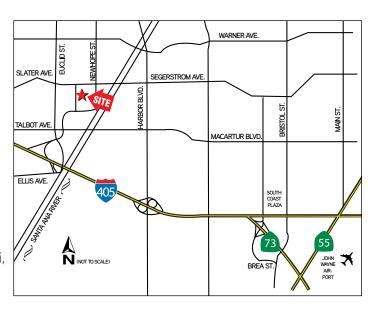

ce area
- Large production area lunch room in addition to smaller office break rooms
- ± 2,000 square feet of engineering lab area with dropped ceiling and HVAC
- > Electric security gated site with drive around access
- > 226 car parking
- > Six (6) dock high loading doors
- > Four (4) 12' x 14' grade level doors. Knock out panels for additional doors
- > Thirty foot (30') minimum clear height
- > Metal halide warehouse lighting
- > Electrical service 2000 amps, 277/480 volts
- > Fire sprinklered .5 GPM/3,000 square feet
- > Typical bay spacing 50' x 50'
- Adjacent to Costco Plaza. Corporate neighbors include Hyundai, Kingston Technologies, D-Link and Mitsubishi Materials.
- > Sublease until January, 2017 with longer term possible

# 17620 Mt. Herrmann Street Fountain Valley, California



## FOR SUBLEASE > 77,641 SQUARE FEET

17620 Mt. Herrmann Street Fountain Valley, California