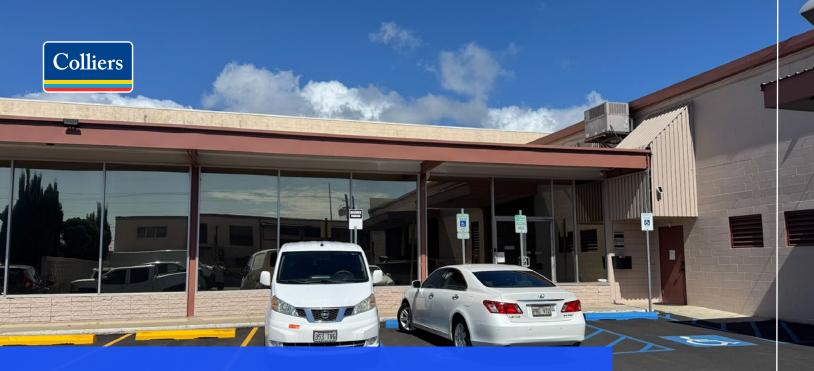

### Prime Street Frontage along Waiakamilo Road

### **Property Description:**

Embrace the opportunity to make your mark in this versatile mixeduse property. Situated on bustling Waiakamilo Road, this 2,524 square foot flex space is ideally positioned in the heart of Honolulu's vibrant commercial district. The property is conveniently located near Downtown Honolulu, Nimitz Highway, Honolulu Harbor, and the Daniel K. Inouye International Airport, making it an attractive option for businesses seeking a well-connected location.

The space features a split AC system allowing you to control your own heating and cooling, men's and women's private restrooms, +10' ceiling heights throughout, an open floor plan to allow for customizable layouts, and large picture windows perfect for displays.