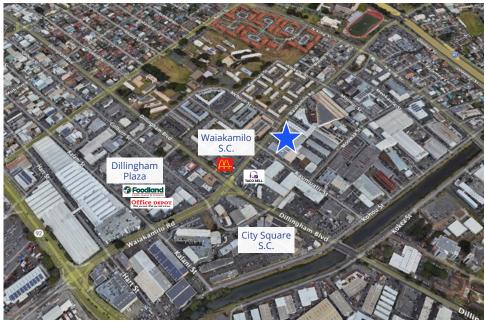

### **Property Description:**

Embrace the opportunity to make your mark in this versatile mixeduse property. Situated on bustling Waiakamilo Road, this 2,524 square foot flex space is ideally positioned in the heart of Honolulu's vibrant commercial district. The property is conveniently located near Downtown Honolulu, Nimitz Highway, Honolulu Harbor, and the Daniel K. Inouye International Airport, making it an attractive option for businesses seeking a well-connected location.