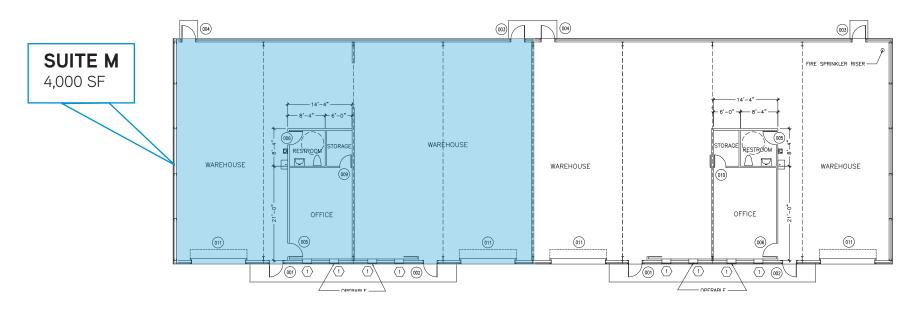

### LEASE DETAILS

| > LEASE RATE/SF: | \$6.30 / SF  |
|------------------|--------------|
| > LEASE RATE/MO: | \$2,100 / MC |
| > LEASE TYPE:    | MODIFIED (   |
| > AVAILABLE:     |              |
| SUITE M:         | 4,000 SF     |

### **FLOOR PLAN**

#### 310 RANCHITOS NE, ALBUQUERQUE, NM 87113