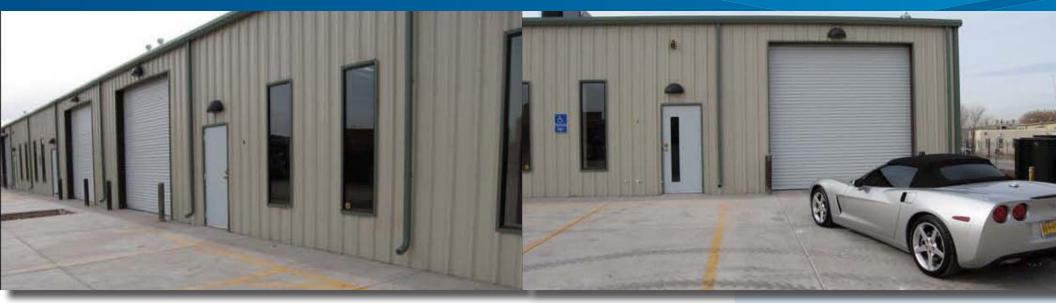

# **OFFICE WAREHOUSE FOR LEASE**

310 RANCHITOS NE, ALBUQUERQUE, NM 87113

#### **AMENITIES**

- > 15% OFFICE SPACE
- > DRIVE-IN LOADING DOORS
- > 200 AMP 3-PHASE POWER
- > 14' CLEAR HEIGHT IN WAREHOUSE

COUNTY M-1