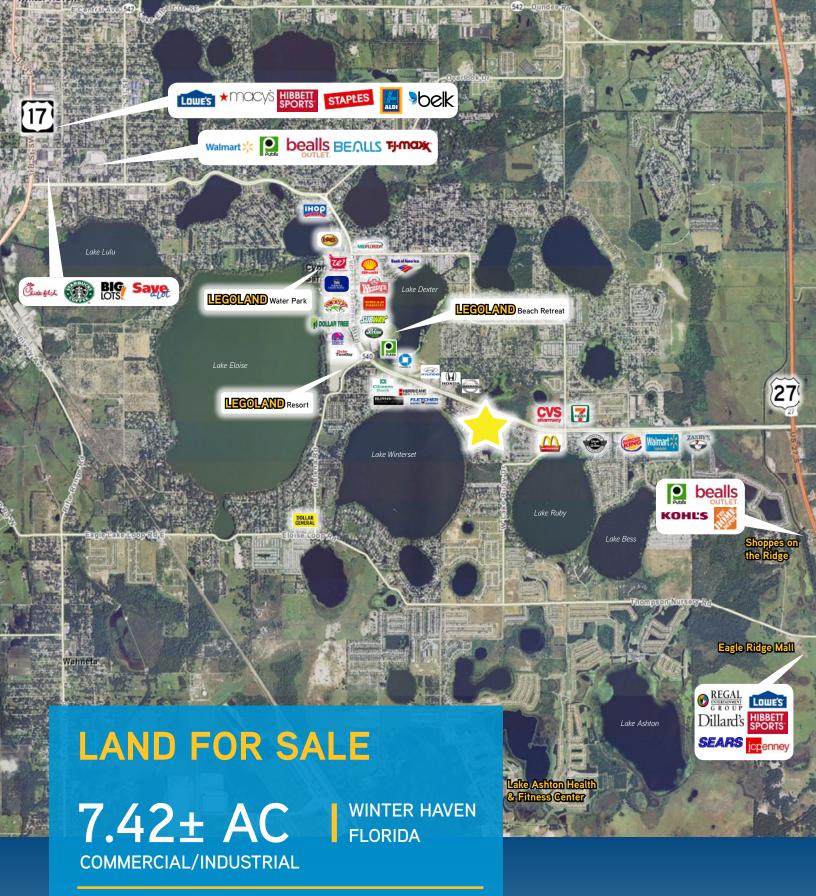

## **Property Highlights**

- > Area. Fast growing and globally recognized market with extraordinary tenant performance.
- Amenities. Proximity to shopping, banking, restaurants, housing, schools, Legoland Theme Park and other entertainment venues.
- > Housing. High quality and affordable.
- Location. Easily accessible to US-27 and US-17 which allows rapid access to other major corridors throughout the state.