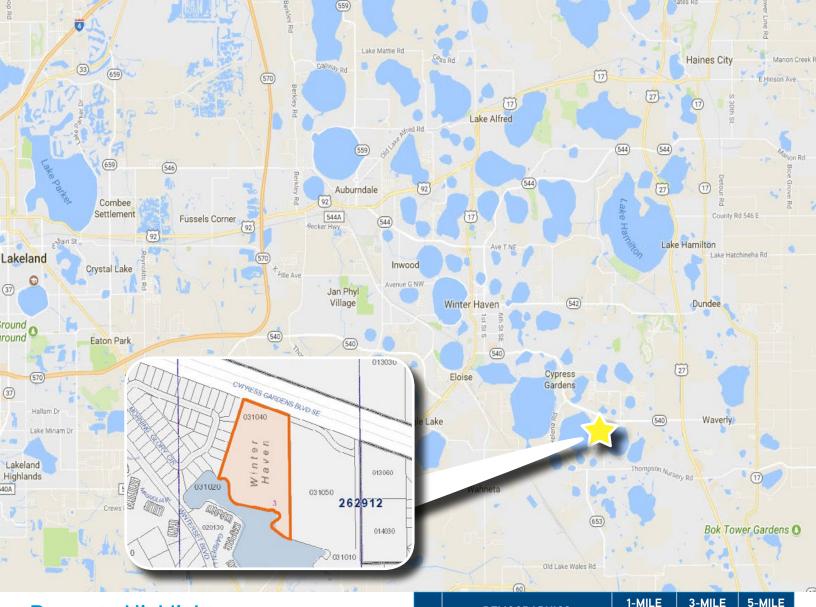

|                       |                                          | RADIUS                                | K.        | ADIUS      | KADIUS   |  |
|-----------------------|------------------------------------------|---------------------------------------|-----------|------------|----------|--|
| 1                     | 2017 Total Population                    | 6,320                                 | 32,488    |            | 70,514   |  |
| 2                     | Estimated Housing Units                  | 2,620                                 | 13,511    |            | 27,328   |  |
| 3                     | Median Household Income                  | \$53,614                              | \$54,933  |            | \$46,248 |  |
| TRAFFIC COUNTS (AADT) |                                          |                                       |           |            |          |  |
| 1                     | Cypress Gardens Boulevard E              | ast of Site                           |           | 25         | 5,000    |  |
| 2                     | Cypress Gardens Boulevard W              | Gardens Boulevard West of Site        |           |            | 25,500   |  |
| 3                     | US-27 North of Cypress Garde             | 27 North of Cypress Gardens Boulevard |           |            | 35,000   |  |
| 4                     | US-27 South of Cypress Gardens Boulevard |                                       |           | 40,000     |          |  |
| LOCATION              |                                          |                                       |           |            |          |  |
| 1                     | Legoland - 1.7 miles                     |                                       | 4 minutes |            |          |  |
| 2                     | Disney Area Attractions - 30 miles       |                                       |           | 38 minutes |          |  |
| 3                     | Downtown Orlando - 49 miles              |                                       |           | 59 minutes |          |  |
| 4                     | Tampa - 55 miles                         |                                       |           | 60 minutes |          |  |

**DEMOGRAPHICS** 