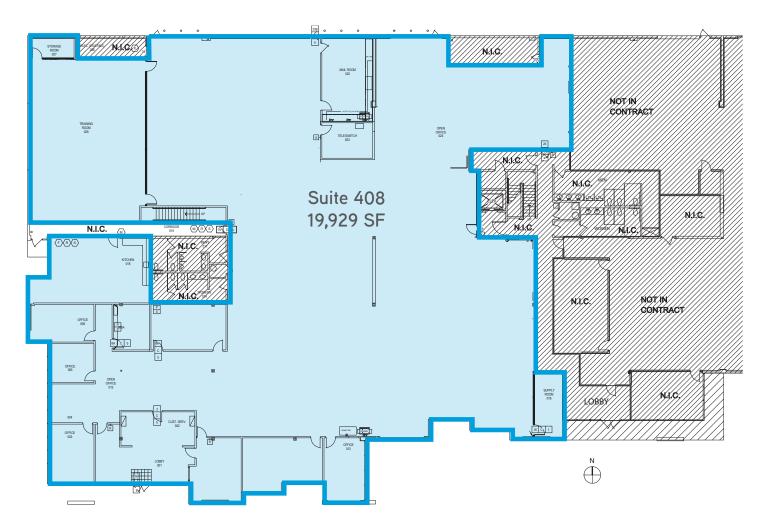

### floor plans > 402-408 E HUNTINGTON > Suite 408 (19,929 SF)

#### availabilities

| 402-408 EAST HUNTINGTON DRIVE |           |                |              |  |  |  |
|-------------------------------|-----------|----------------|--------------|--|--|--|
| Suite                         | SF        | Rate           | Availability |  |  |  |
| 408                           | 19,929 SF | \$1.85 PSF FSG | VACANT       |  |  |  |