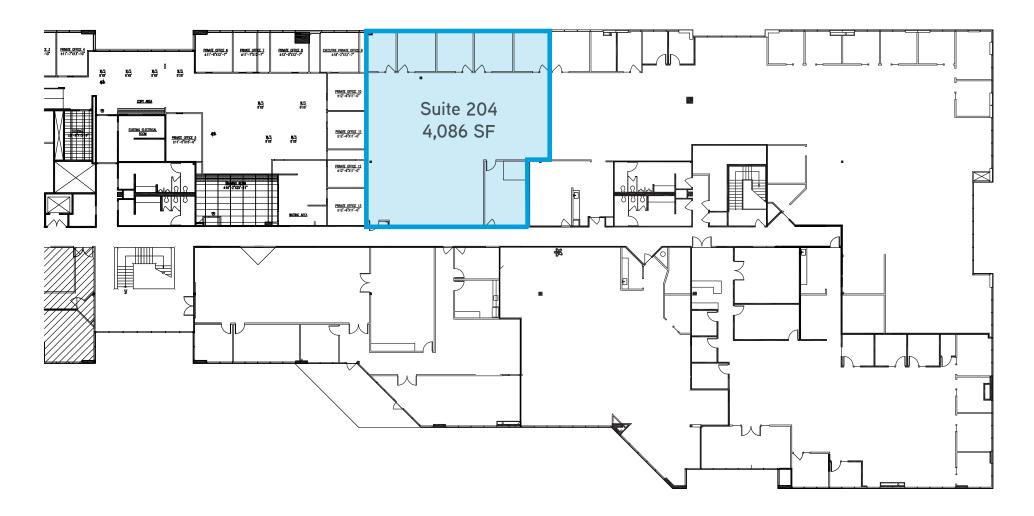

## floor plans > 555-605 E HUNTINGTON > Suite 204 (4,086 SF)

| 555-605 EAST HUNTINGTON DRIVE |          | *Tenant pays electrical separately |              |
|-------------------------------|----------|------------------------------------|--------------|
| Suite                         | SF       | Rate                               | Availability |
| 204                           | 4,086 SF | \$2.15 PSF MG                      | VACANT       |