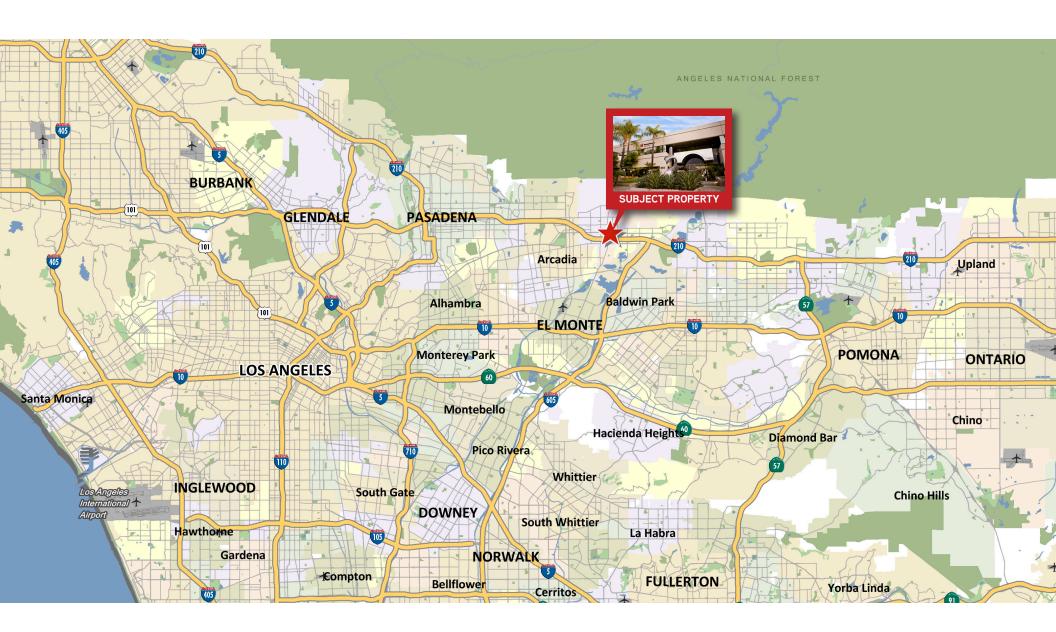

### the location

- Easy access to the 210 and 605 Freeways
- Great Huntington Drive identity
- Located in the Huntington High-Tech Corridor