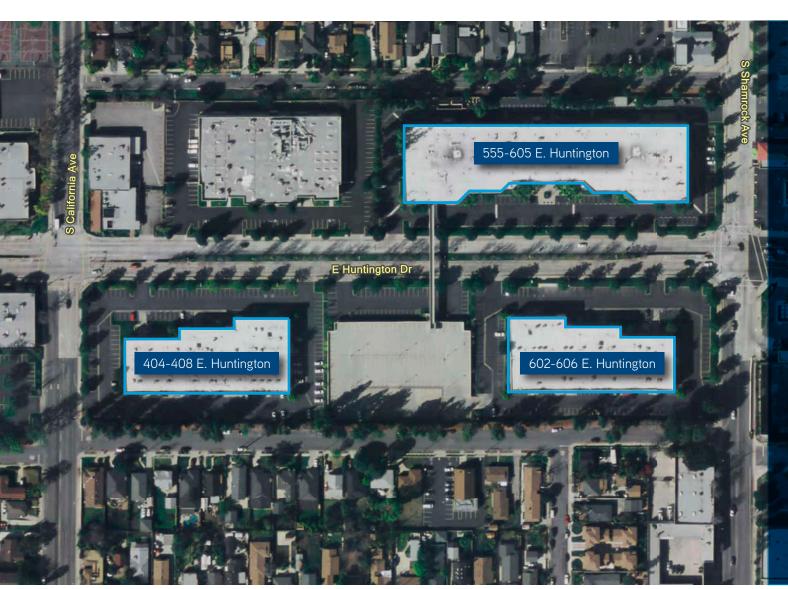

# the property

Foothill Technology Center is a 3 building campus consisting of approximately 254,032 RSF. The campus was built from 1985-1987 and consists of the following buildings:

- 404-408 E. Huntington Dr.
- 555-605 E. Huntington Dr.
- > 602-606 E. Huntington Dr.