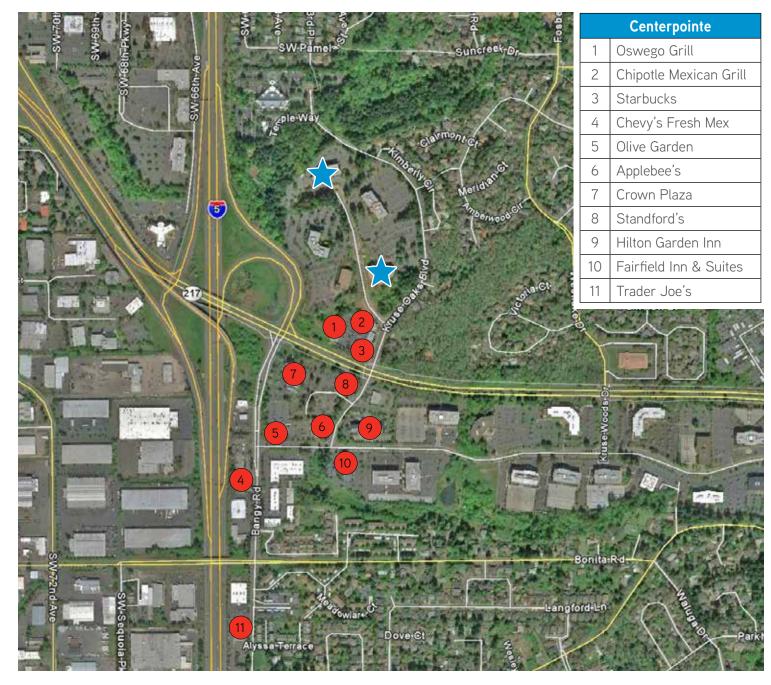

#### FOR LEASE > OFFICE

# One and Three Centerpointe

ONE & THREE CENTERPOINTE DRIVE LAKE OSWEGO, OR 97035

The park-like setting of Centerpointe allows beautiful wooded views and serenity in a world working in "real time."

Colliers

FOR LEASE > OFFICE

# One and Three Centerpointe

ONE & THREE CENTERPOINTE DRIVE LAKE OSWEGO, OR 97035

Tenants of **One and** Three Centerpointe share sophisticated common area finishes, conference room with kitchen, cable television and an athletic facility.

On-site building management staff and engineers that provide true customer service and continually strive to reach the highest possible energy star rating are available for both buildings.

The park-like setting of Centerpointe allows beautiful wooded views and serenity in a world working in "real time."