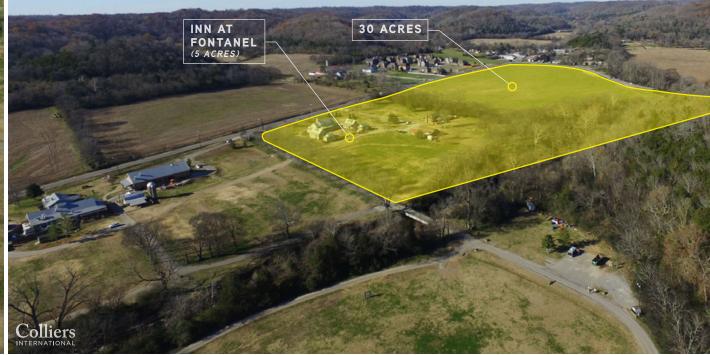

# FOR SALE 4133 WHITES CREEK PIKE, NASHVILLE, TN 37189

- » 140 Room Proposed Hotel (Addition Approved by Metro Council)
- » Rural Resort: Lodging, Conference, Events
- » 6 Room Inn at Fontanel

- » 35± Acres
- » Greenways Connecting 200 Acre Fontanel Property
- » Check-in, Guest, + Events Stand Alone Buildings

#### ABOUT THE INN

The offered site includes an existing six-room luxury inn and a 35-acre site that has been approved by the Metro Council to house an additional 140 hotel room expansion. This 146 room "Rural Resort" will provide a rural setting where lodging, conference, meeting, and event facilities are provided in a world-class setting.

A farmstead consisting of five new buildings on thirty-five acres has been approved for the property between the existing Inn at Fontanel and Knight Road. This will include several guest room buildings, a lobby/check in building, and a special events center building. Greenways and pedestrian paths will connect the resort to the larger Fontanel property, and allow guests to access all activities on site without driving their cars.