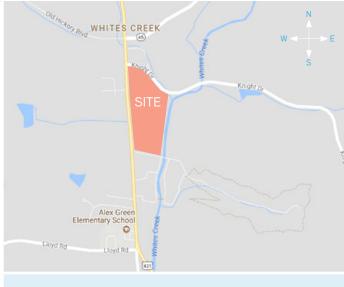

# FOR SALE 4133 WHITES CREEK PIKE, NASHVILLE, TN 37189

- » 140 Room Proposed Hotel (Addition Approved by Metro Council)
- » Rural Resort: Lodging, Conference, Events
- » 6 Room Inn at Fontanel

- » 35± Acres
- » Greenways Connecting 200 Acre Fontanel Property
- » Check-in, Guest, + Events Stand Alone Buildings

#### ABOUT THE INN

The offered site includes an existing six-room luxury inn and a 35-acre site that has been approved by the Metro Council to house an additional 140 hotel room expansion. This 146 room "Rural Resort" will provide a rural setting where lodging, conference, meeting, and event facilities are provided in a world-class setting.

A farmstead consisting of five new buildings on thirty-five acres has been approved for the property between the existing Inn at Fontanel and Knight Road. This will include several guest room buildings, a lobby/check in building, and a special events center building. Greenways and pedestrian paths will connect the resort to the larger Fontanel property, and allow guests to access all activities on site without driving their cars.