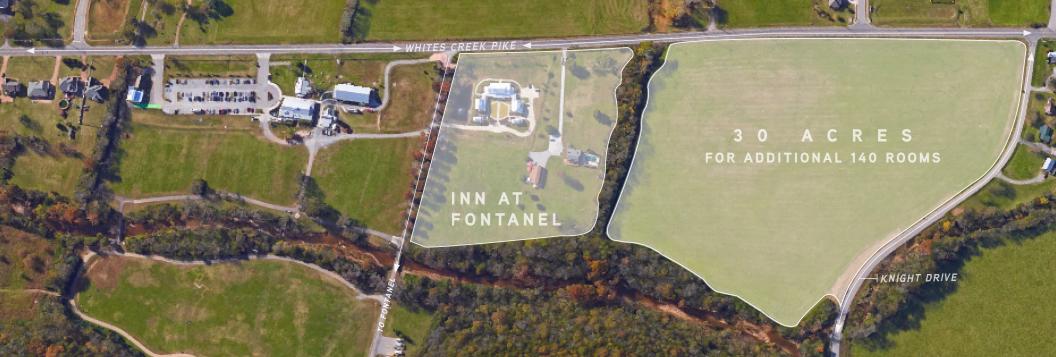

# FOR SALE 4133 WHITES CREEK PIKE, NASHVILLE, TN 37189

- » 140 Room Proposed Hotel (Addition Approved by Metro Council)
- » Rural Resort: Lodging, Conference, Events
- » 6 Room Inn at Fontanel

- » 35± Acres
- » Greenways Connecting 200 Acre Fontanel Property
- » Check-in, Guest, + Events Stand Alone Buildings

#### ABOUT THE INN

The offered site includes an existing six-room luxury inn and a 35-acre site that has been approved by the Metro Council to house an additional 140 hotel room expansion. This 146 room "Rural Resort" will provide a rural setting where lodging, conference, meeting, and event facilities are provided in a world-class setting.

A farmstead consisting of five new buildings on thirty-five acres has been approved for the property between the existing Inn at Fontanel and Knight Road. This will include several guest room buildings, a lobby/check in building, and a special events center building. Greenways and pedestrian paths will connect the resort to the larger Fontanel property, and allow guests to access all activities on site without driving their cars.