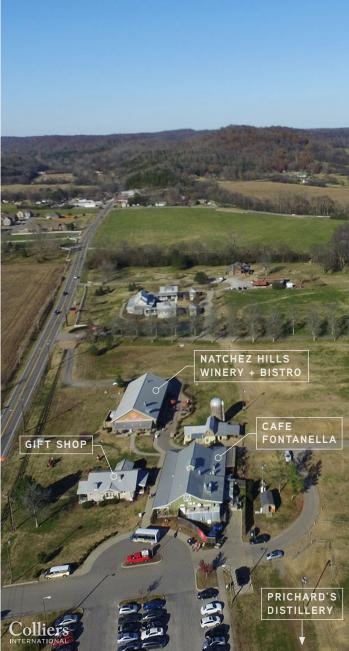

A farmstead consisting of five new buildings on thirty-five acres has been approved for the property between the existing Inn at Fontanel and Knight Road. This will include several guest room buildings, a lobby/check in building, and a special events center building. Greenways and pedestrian paths will connect the resort to the larger Fontanel property, and allow guests to access all activities on site without driving their cars.

The character of the proposed resort shall be rural in nature and have a similar design style and architectural details to agricultural buildings and farm houses typical to Middle Tennessee, and older existing structures along the Whites Creek Corridor