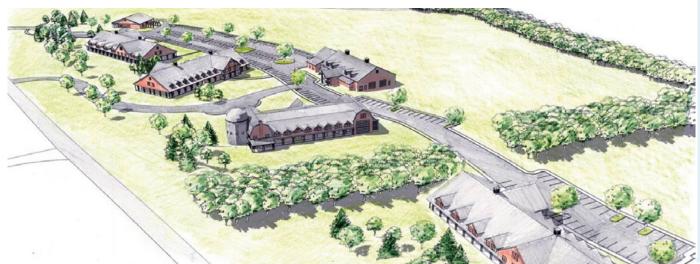

A farmstead consisting of five new buildings on thirty-five acres has been approved for the property between the existing Inn at Fontanel and Knight Road. This will include several guest room buildings, a lobby/check in building, and a special events center building. Greenways and pedestrian paths will connect the resort to the larger Fontanel property, and allow guests to access all activities on site without driving their cars.

The character of the proposed resort shall be rural in nature and have a similar design style and architectural details to agricultural buildings and farm houses typical to Middle Tennessee, and older existing structures along the Whites Creek Corridor