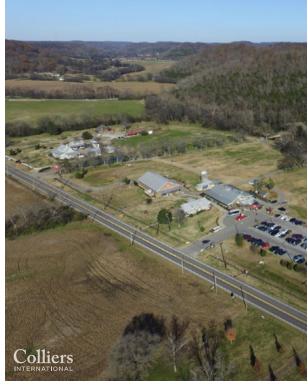

# FOR SALE 4133 WHITES CREEK PIKE, NASHVILLE, TN 37189

- » 140 Room Proposed Hotel (Addition Approved by Metro Council)
- » Rural Resort: Lodging, Conference, Events
- » 6 Room Inn at Fontanel

- » 35± Acres
- » Greenways Connecting 200 Acre Fontanel Property
- » Check-in, Guest, + Events Stand Alone Buildings

#### ABOUT THE INN

The offered site includes an existing six-room luxury inn and a 35-acre site that has been approved by the Metro Council to house an additional 140 hotel room expansion. This 146 room "Rural Resort" will provide a rural setting where lodging, conference, meeting, and event facilities are provided in a world-class setting.

The mansion sits on adjacent acreage and is not part of this offering.