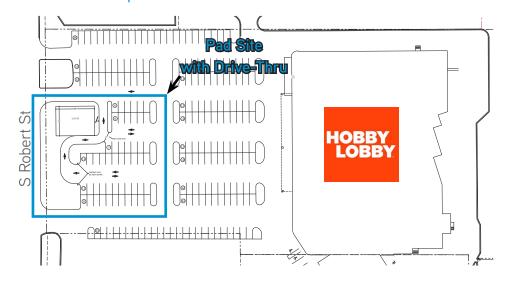

### Pad Site - Up to 3,000 SF with Drive-Thru

# **Key Features**

- > Direct access off S Robert St
- > Exposure to over 22,000 vpd
- > 222 parking spaces
- > Prominent retail anchored pad site in high density residential area

## FOR LEASE > Retail Space

> Location 1660 S Robert St | West St. Paul, MN

Description RedevelopmentTotal Project Size 62,045 SF