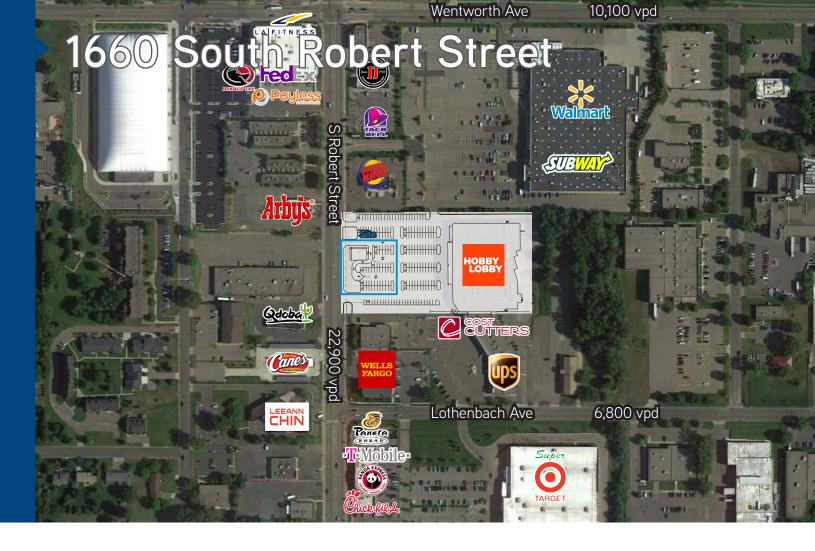

# 1660 S Robert St West St. Paul, MN

### Pad Site - Up to 3,000 SF with Drive-Thru

# **Key Features**

- > Direct access off S Robert St
- > Exposure to over 22,000 vpd
- > 222 parking spaces
- > Prominent retail anchored pad site in high density residential area

### Area Fast & Casual

- > Chick-fil-A
- > Qdoba
- > Panda Express
- > Culver's
- > Jimmy John's
- > Taco Bell
- > LeeAnn Chin
- > Panera
- > Arby's
- > Raising Cane's

#### **Traffic Counts**

S Robert Street: 22,900 VPDWentworth Avenue: 10,100 VPD

#### **Comments**

Anchored by a new Hobby Lobby and set between Walmart & Target, 1660 South Robert Street is positioned in the heart of West St. Paul on the retail strip. With direct exposure to over 22,000 vehicles per day, the site draws specifically from surrounding communities like South St. Paul, Inver Grove Heights, Mendota Heights, and Sunfish Lake.