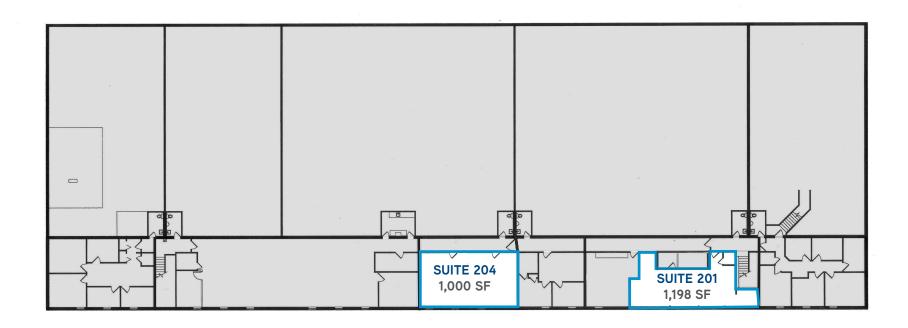

#### **CURRENTLY AVAILABLE:**

Suite 201:

1,198 square feet office

#### **Suite 204:**

1,000 square feet office

#### **AMENITIES:**

- Outstanding location with visibility and signage on Highway 169
- Excellent parking
- Fully sprinklered
- Great value spaces

Second Level Floor Plan