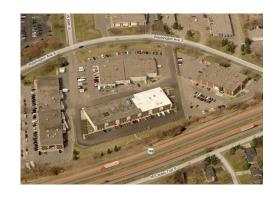

# Southwest Business Center

Colliers

6865 Washington Avenue S | Edina, MN 55439





## **BUILDING AMENITIES**

- > 42,093 square foot office/warehouse facility
- > Loading docks and drive-in doors
- > 18' clear height
- > Fully sprinklered building
- > Visibility to Highway 169
- > Ample parking
- Outstanding location with convenient access to Highway 169, I-494 and Crosstown 62



### **CONTACT US**

Colin Quinn 952 897 7768 colin.quinn@colliers.com







## **SOUTHWEST BUSINESS CENTER >** AERIAL





## **CONTACT US**

Colin Quinn 952 897 7768 colin.quinn@colliers.com



## Southwest Business Center



Edina | Minnesota, 55439

#### PROPERTY ADDRESS:

6865 Washington Avenue South Edina, Minnesota

#### **BUILDING SQUARE FEET:**

42,093 square feet total

#### **CURRENTLY AVAILABLE:**

Suite 201:

1,198 square feet office

#### **Suite 204:**

1,000 square feet office

#### OFFICE ONLY RENTAL RATES:

\$14.00 per square foot office gross

#### **AMENITIES:**

- Outstanding location with visibility and signage on Highway 169
- Excellent parking
- Fully sprinklered
- Great value spaces















Second Level Floor Plan



### FOR LEASING INFORMATION, CONTACT:

Colin Quinn

952 897 7768 | colin.quinn@colliers.com

Colliers International | Minneapolis-St. Paul 4350 Baker Road, Suite