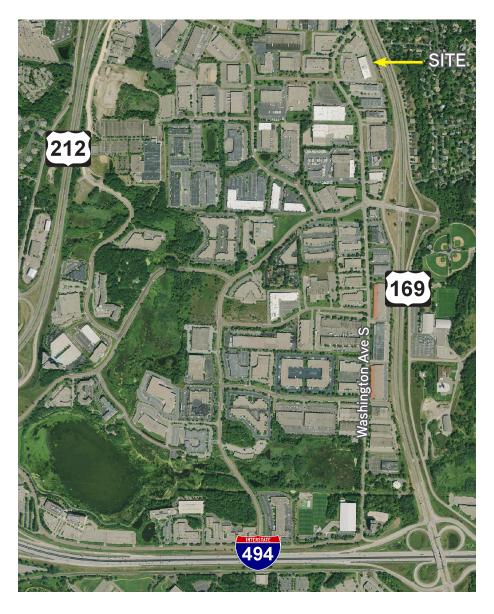

# Southwest Business Center

Colliers

6865 Washington Avenue S | Edina, MN 55439





## **BUILDING AMENITIES**

- > 42,093 square foot office/warehouse facility
- > Loading docks and drive-in doors
- > 18' clear height
- > Fully sprinklered building
- > Visibility to Highway 169
- > Ample parking
- Outstanding location with convenient access to Highway 169, I-494 and Crosstown 62



### **CONTACT US**

Colin Quinn 952 897 7768 colin.quinn@colliers.com







## **SOUTHWEST BUSINESS CENTER >** AERIAL





## **CONTACT US**

Colin Quinn 952 897 7768 colin.quinn@colliers.com



## Southwest Business Center



Edina | Minnesota, 55439

#### PROPERTY ADDRESS:

6865 Washington Avenue South Edina, Minnesota

#### **BUILDING SQUARE FEET:**

42,093 square feet total

#### **CURRENTLY AVAILABLE:**

Suite 201:

1,198 square feet office

#### **Suite 204:**

1,000 square feet office

#### OFFICE ONLY RENTAL RATES:

\$14.00 per square foot office gross

#### **AMENITIES:**

- Outstanding location with visibility and signage on Highway 169
- Excellent parking
- Fully sprinklered
- Great value spaces















Second Level Floor Plan



### FOR LEASING INFORMATION, CONTACT:

Colin Quinn

952 897 7768 | colin.quinn@colliers.com

Colliers International | Minneapolis-St. Paul 4350 Baker Road, Suite 4