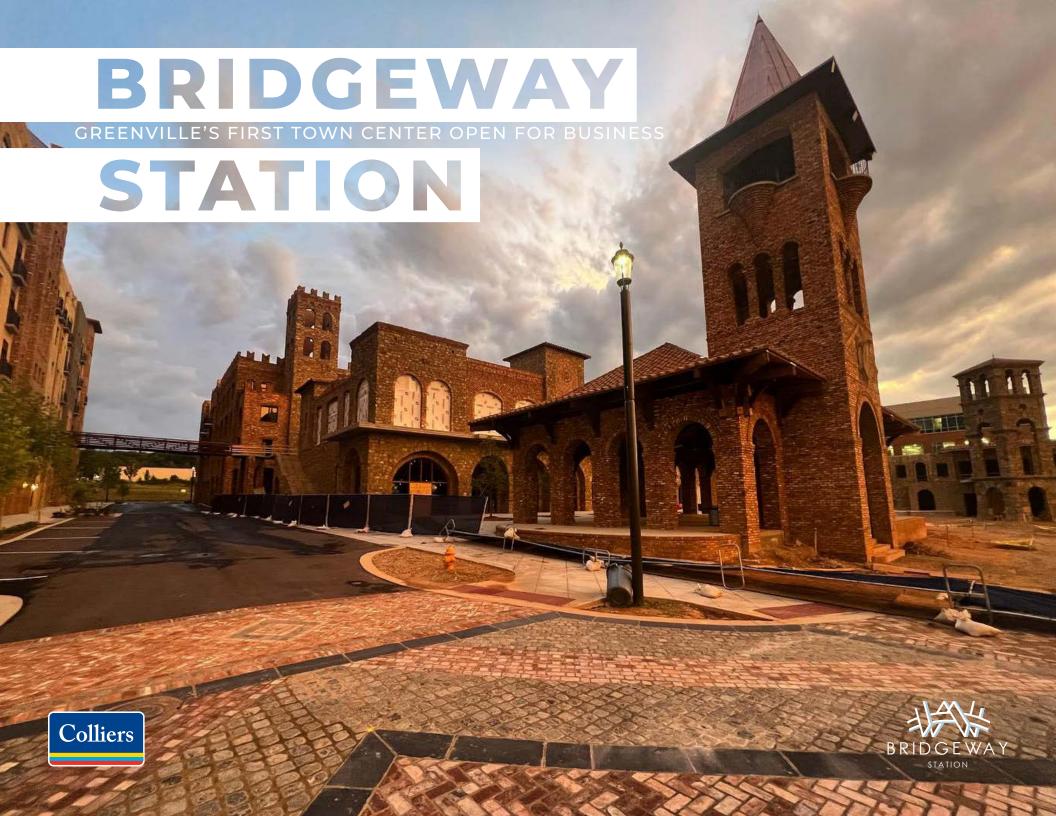

# CATIO

Located in booming Upstate South Carolina, BridgeWay Station is perfectly positioned in the Upstate's most versatile county of Greenville. Greenville has been named one of the fastest growing cities in America and ranked #3 on Southern Living's list of "The South's Best Cities on the Rise in 2021," making it the ideal place to introduce the Upstate to a town center.

BridgeWay Station is strategically situated directly off I-385 in Mauldin, SC. The town center will also feature a pedestrian bridge connecting the development to the nationally recognized Swamp Rabbit Trail.