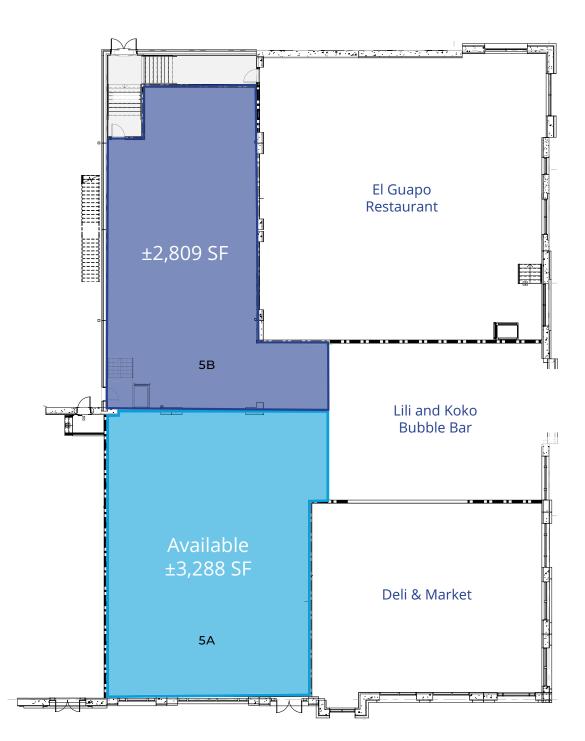

<sup>\*</sup> **5a**  $\pm 3,288$  SF and **5b**  $\pm 2,809$  can be combined for  $\pm 6,097$  SF

## SUTE 5