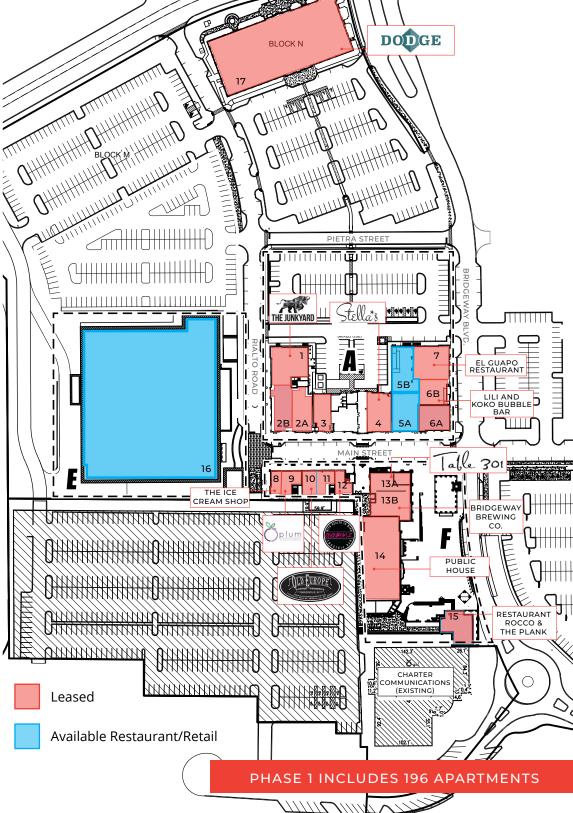

#### **TENANT DIRECTORY & AVAILABILITIES**

| Junkyard Fitness                                  | ±3,976 SF                                                                                                                                                                                                                                                                                         | Fitness                                                                                                                                                                                                                                                                                                                                                                                                                                                                                      |
|---------------------------------------------------|---------------------------------------------------------------------------------------------------------------------------------------------------------------------------------------------------------------------------------------------------------------------------------------------------|----------------------------------------------------------------------------------------------------------------------------------------------------------------------------------------------------------------------------------------------------------------------------------------------------------------------------------------------------------------------------------------------------------------------------------------------------------------------------------------------|
| Le Chic Nails Lounge                              | ±3,013 SF                                                                                                                                                                                                                                                                                         | Retail                                                                                                                                                                                                                                                                                                                                                                                                                                                                                       |
| Jazz & Cocktail Bar                               | ±3,000 SF                                                                                                                                                                                                                                                                                         | Retail                                                                                                                                                                                                                                                                                                                                                                                                                                                                                       |
| The Works                                         | ±2,169 SF                                                                                                                                                                                                                                                                                         | Co-working<br>space                                                                                                                                                                                                                                                                                                                                                                                                                                                                          |
| Stella's                                          | ±2,965 SF                                                                                                                                                                                                                                                                                         | Restaurant                                                                                                                                                                                                                                                                                                                                                                                                                                                                                   |
| Available                                         | ±3,288 SF                                                                                                                                                                                                                                                                                         | Available                                                                                                                                                                                                                                                                                                                                                                                                                                                                                    |
| Available                                         | ±2,809 SF                                                                                                                                                                                                                                                                                         | Available                                                                                                                                                                                                                                                                                                                                                                                                                                                                                    |
| Deli & Market                                     | ±2,444 SF                                                                                                                                                                                                                                                                                         | Retail                                                                                                                                                                                                                                                                                                                                                                                                                                                                                       |
| Lili and Koko Bubble<br>Bar                       | ±1,800 SF                                                                                                                                                                                                                                                                                         | Retail                                                                                                                                                                                                                                                                                                                                                                                                                                                                                       |
| El Guapo                                          | ±4,500 SF                                                                                                                                                                                                                                                                                         | Restaurant                                                                                                                                                                                                                                                                                                                                                                                                                                                                                   |
| The Ice Cream Shop                                | ±800 SF                                                                                                                                                                                                                                                                                           | Restaurant                                                                                                                                                                                                                                                                                                                                                                                                                                                                                   |
| Plum                                              | ±1,459 SF                                                                                                                                                                                                                                                                                         | Retail                                                                                                                                                                                                                                                                                                                                                                                                                                                                                       |
| Old Europe Desserts                               | ±1,453 SF                                                                                                                                                                                                                                                                                         | Retail                                                                                                                                                                                                                                                                                                                                                                                                                                                                                       |
| Cocobowlz                                         | ±1,133 SF                                                                                                                                                                                                                                                                                         | Restaurant                                                                                                                                                                                                                                                                                                                                                                                                                                                                                   |
| Table 301                                         | ±5,607 SF                                                                                                                                                                                                                                                                                         | Restaurant                                                                                                                                                                                                                                                                                                                                                                                                                                                                                   |
| Bridgeway Brewing Co.                             | ±5,607 SF                                                                                                                                                                                                                                                                                         | Brewery                                                                                                                                                                                                                                                                                                                                                                                                                                                                                      |
| City Market                                       | ±10,555 SF                                                                                                                                                                                                                                                                                        | Food Hall                                                                                                                                                                                                                                                                                                                                                                                                                                                                                    |
| First Floor:<br>Restaurant Rocco<br>Second Floor: | ±3,546 SF                                                                                                                                                                                                                                                                                         | Restaurant &<br>Bar                                                                                                                                                                                                                                                                                                                                                                                                                                                                          |
|                                                   | •                                                                                                                                                                                                                                                                                                 |                                                                                                                                                                                                                                                                                                                                                                                                                                                                                              |
|                                                   | · · · · · · · · · · · · · · · · · · ·                                                                                                                                                                                                                                                             | Entertainment                                                                                                                                                                                                                                                                                                                                                                                                                                                                                |
| Dodge Headquarters                                | ±75,000 SF                                                                                                                                                                                                                                                                                        | Restaurant                                                                                                                                                                                                                                                                                                                                                                                                                                                                                   |
|                                                   | Le Chic Nails Lounge Jazz & Cocktail Bar The Works Stella's Available Available Deli & Market Lili and Koko Bubble Bar El Guapo The Ice Cream Shop Plum Old Europe Desserts Cocobowlz Table 301 Bridgeway Brewing Co. City Market First Floor: Restaurant Rocco Second Floor: The Plank Available | Le Chic Nails Lounge ±3,013 SF  Jazz & Cocktail Bar ±3,000 SF  The Works ±2,169 SF  Stella's ±2,965 SF  Available ±3,288 SF  Available ±2,809 SF  Deli & Market ±2,444 SF  Lili and Koko Bubble Bar ±1,800 SF  El Guapo ±4,500 SF  The Ice Cream Shop ±800 SF  Plum ±1,459 SF  Old Europe Desserts ±1,453 SF  Cocobowlz ±1,133 SF  Table 301 ±5,607 SF  Bridgeway Brewing Co. ±5,607 SF  City Market ±10,555 SF  First Floor: Restaurant Rocco Second Floor: The Plank  Available ±70,000 SF |

<sup>\*</sup> **5a**  $\pm 3,288$  SF and **5b**  $\pm 2,809$  can be combined for  $\pm 6,097$  SF