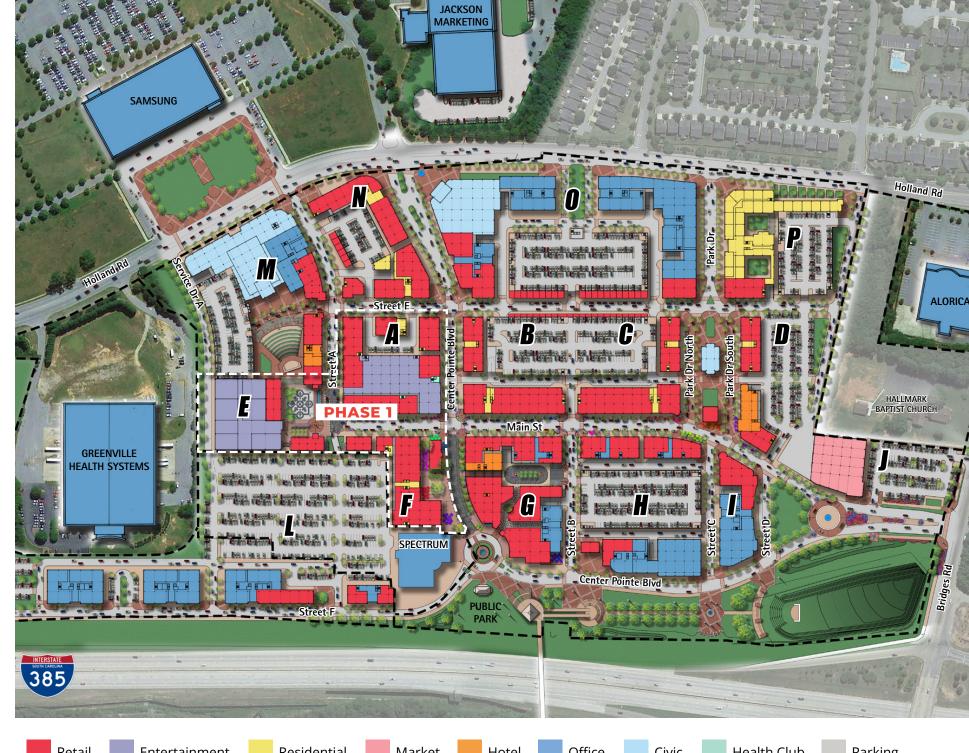

Retail Entertainment Residential Market Hotel Office Health Club Parking

# PHASE

#### **ENTERTAINMENT DISTRICT**

BridgeWay's entertainment district is Greenville's favorite place for friends and family to gather. Featuring local and national restaurant, retail and entertainment tenants, this is the ideal place to shop, eat and explore with the community. **Phase 1 now open.** 