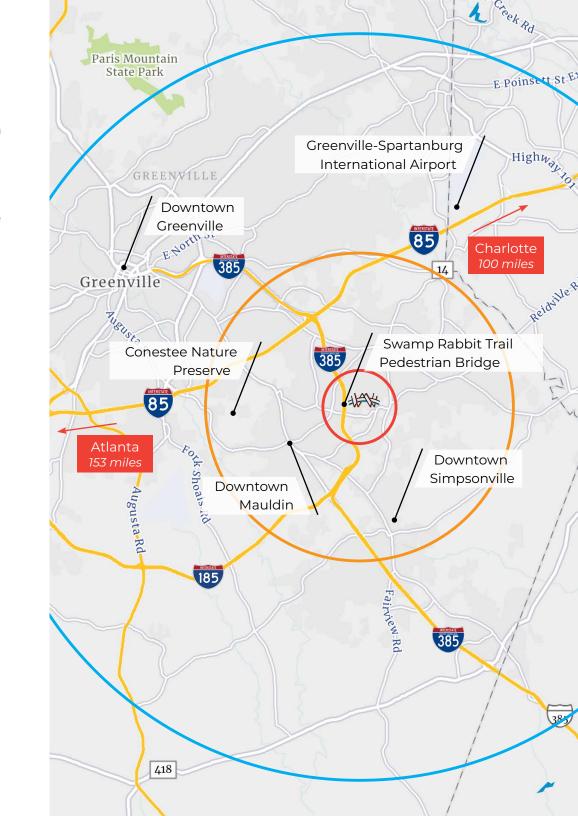

# CATIO

Located in booming Upstate South Carolina, BridgeWay Station is perfectly positioned in the Upstate's most versatile county of Greenville. Greenville has been named one of the fastest growing cities in America and ranked #3 on Southern Living's list of "The South's Best Cities on the Rise in 2021," making it the ideal place to introduce the Upstate to a town center.

BridgeWay Station is strategically situated directly off I-385 in Mauldin, SC. The town center will also feature a pedestrian bridge connecting the development to the nationally recognized Swamp Rabbit Trail.