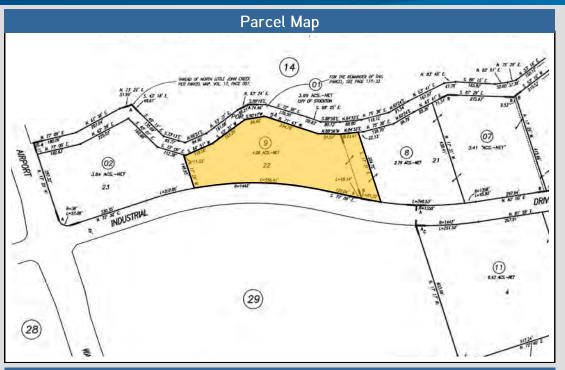

### Features

- ±4.06 Acre Parcel
- APN: 177-320-09
- Zoned: IG, Industrial General
- Located near the Stockton Airport
- Excellent access to I-5 and HWY99 via the new Arch-Sperry connector
- Rare truck yard located in the heart of the Central Valley's Distribution hub. Neighboring tenants include Bed, Bath & Beyond, Trader Joe's, BMW, Raley's, The Wine Group, and C&S Wholesale Grocers. Amazon is under construction just to the north.