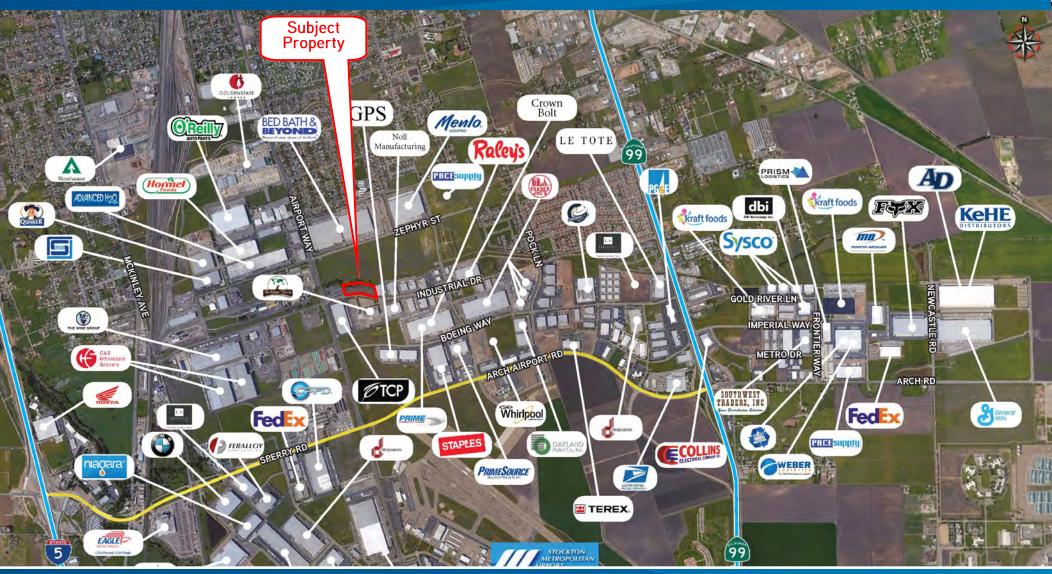

# **FOR LEASE • ±4.06 ACRE PAVED TRUCK YARD UNDER CONSTRUCTION CONTACT BROKER FOR PRICING INFORMATION** 1549 Industrial Drive • Stockton, CA

### Features

- ±4.06 Acre Parcel
- APN: 177-320-09
- Zoned: IG, Industrial General
- Located near the Stockton Airport
- Excellent access to I-5 and HWY99 via the new Arch-Sperry connector
- Rare truck yard located in the heart of the Central Valley's Distribution hub. Neighboring tenants include Bed, Bath & Beyond, Trader Joe's, BMW, Raley's, The Wine Group, and C&S Wholesale Grocers. Amazon is under construction just to the north.