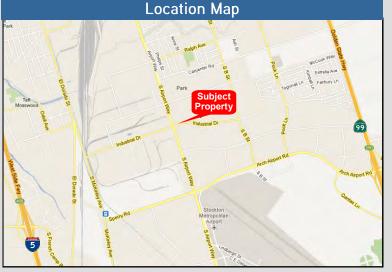

### Features

- ±4.06 Acre Parcel
- APN: 177-320-09
- Zoned: IG, Industrial General
- Located near the Stockton Airport
- Excellent access to I-5 and HWY99 via the new Arch-Sperry connector
- Rare truck yard located in the heart of the Central Valley's Distribution hub. Neighboring tenants include Bed, Bath & Beyond, Trader Joe's, BMW, Raley's, The Wine Group, and C&S Wholesale Grocers. Amazon is under construction just to the north.