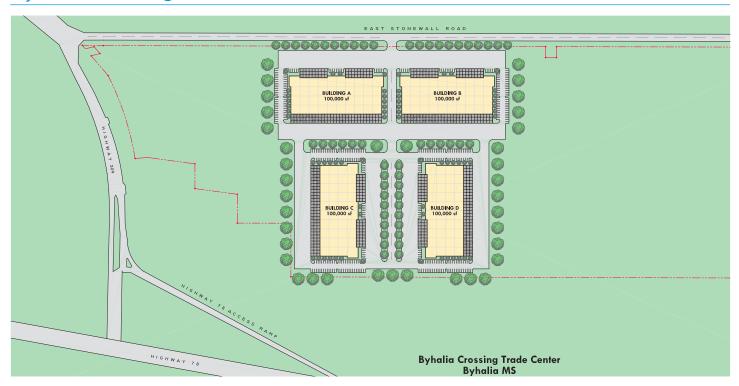

onal incentives from state and local government
- > Adjacent to planned neighborhood shopping center with restaurants, primary care, day care, etc.
- > 20 miles east of Memphis

### **Building Features**

- > 102,000 SF on 46.65 acres
- > 32' clear height
- > 100' x 200' typical bays
- Office finish to suit
- > ESFR sprinkler system

- > T-5 lighting
- > Rear load configuration
- > 180' truck court width
- > 200' x 500' building dimensions
- > 33 dock high doors

#### Contact Us:

DAN WILKINSON, SIOR, CRE 901 375 4800 | EXT. 4903 MEMPHIS, TN dan.wilkinson@colliers.com ALLEN WILKINSON, SIOR, CCIM 901 375 4800 | EXT. 4904 MEMPHIS, TN allen.wilkinson@colliers.com MARK D. UTLEY, CCIM 662-895-0099 OLIVE BRANCH, MS mark@utleyproperties.com



# Byhalia Crossing Trade Center > Overall Park Plan



## Building A > Site Plan



#### Contact Us:

DAN WILKINSON, SIOR, CRE 901 375 4800 | EXT. 4903 MEMPHIS, TN dan.wilkinson@colliers.com ALLEN WILKINSON, SIOR, CCIM 901 375 4800 | EXT. 4904 MEMPHIS, TN allen.wilkinson@colliers.com MARK D. UTLEY, CCIM 662-895-0099 OLIVE BRANCH, MS mark@utleyproperties.com