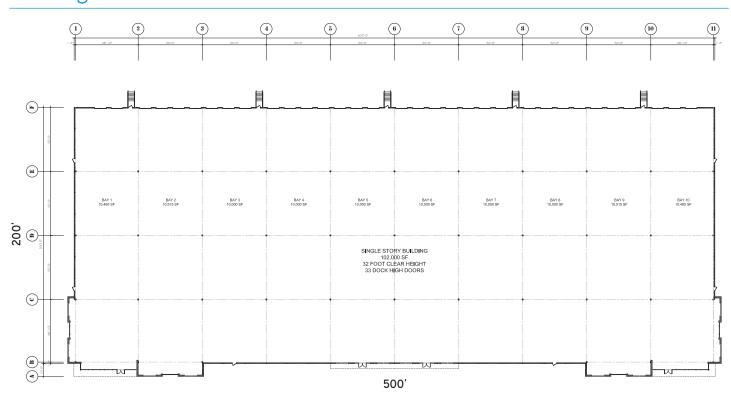

### **Building Features**

- > 102,000 SF on 46.65 acres
- > 32' clear height
- > 100' x 200' typical bays
- Office finish to suit
- > ESFR sprinkler system

- > T-5 lighting
- > Rear load configuration
- > 180' truck court width
- > 200' x 500' building dimensions
- > 33 dock high doors

## Building A > Site Plan