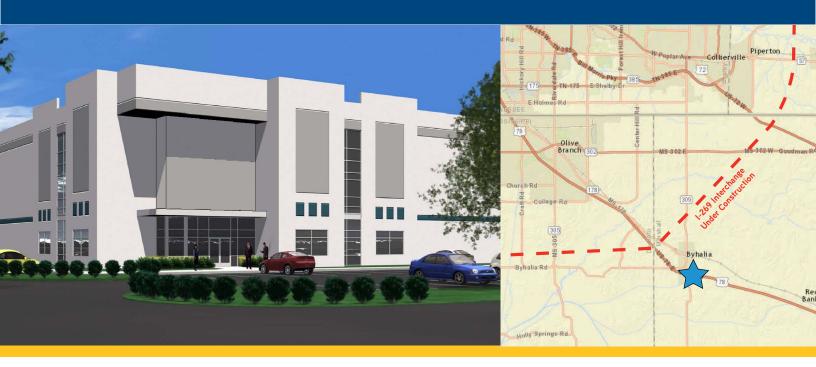

# Byhalia Crossing Trade Center, Building A

HWY. 78 & E. STONEWALL ROAD, BYHALIA, MISSISSIPPI 38611

Byhalia Crossing Trade Center is located on US Highway 78 (Interstate 22), one mile from the interchange at Highway 78 and I-69. Byhalia, MS, a city that for years has benefitted from the progress brought by major distribution centers such as Thomas & Betts, Asics and Exel, is about to become a big league player in the north Mississippi distribution growth enjoyed by DeSoto County.

#### **Amenities**

- > Exceptional incentives from state and local government
- > Adjacent to planned neighborhood shopping center with restaurants, primary care, day care, etc.
- > 20 miles east of Memphis