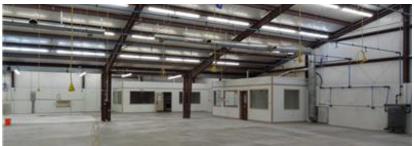

s to I-430 and I-40

#### Site Size

> Building size: approx. 38,400 SF

> Lot size: +/- 3.75 acres

## **Pricing**

> Sale price: \$1,250,000

> Lease rate: \$2.00/SF, NNN

## Year Built / Expanded

> 1994

## **Building Features**

- > Well maintained light industrial office/warehouse/ showroom
- > Enhanced pneumatic system throughout building
- > Monitored alarm system
- > 100% climate controlled
- > Three (3) drive-up doors
- > One (1) dock-high door
- > Secure gate/parking lot

# FOR SALE/LEASE > DISTRIBUTION CENTER

10015 Firestone Ln, North Little Rock, AR





### PROPERTY PHOTOS

#### **Contact Us**

GREG JOSLIN, CCIM, SIOR 501 978 6581 greg.joslin@colliers.com

COLLIERS INTERNATIONAL

1 Allied Dr, Suite 1500

Little Rock, AR 72202

+1 501 372 6161

www.colliers.com/arkansas











This document has been prepared by Colliers International for advertising and general information only. Colliers International makes no guarantees, representations or warranties of any kind, expressed or implied, regarding the information including, but not limited to, warranties of content, accuracy and reliability. Any interested party should undertake their own inquiries as to the accuracy of the information. Colliers International excludes unequivocally all inferred or implied terms, conditions and warranties arising out of this document and excludes all liability for loss and damages arising there from. This publication is the copyrighted property of Colliers International and/or its licensor(s). ©2016. All rights reserved.