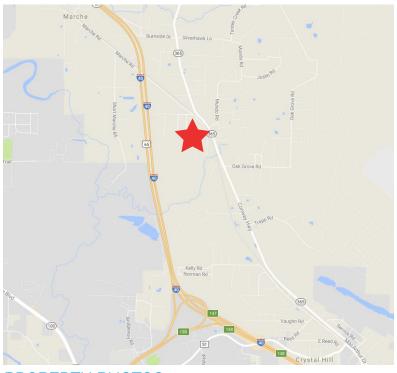

#### Location

10015 Firestone Lane is located in North Little Rock with access to I-430 and I-40