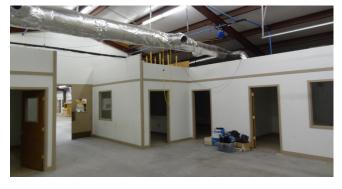

to I-430 and I-40

#### Site Size

> Building size: approx. 38,400 SF

> Lot size: +/- 3.75 acres

## **Pricing**

> Sale price: \$1,250,000

> Lease rate: \$2.00/SF, NNN

## Year Built / Expanded

> 1994

## **Building Features**

- > Well maintained light industrial office/warehouse/ showroom
- > Enhanced pneumatic system throughout building
- > Monitored alarm system
- > 100% climate controlled
- > Three (3) drive-up doors
- > One (1) dock-high door
- > Secure gate/parking lot

# FOR SALE/LEASE > DISTRIBUTION CENTER

10015 Firestone Ln, North Little Rock, AR





### PROPERTY PHOTOS

#### **Contact Us**

GREG JOSLIN, CCIM, SIOR 501 978 6581 greg.joslin@colliers.com

COLLIERS INTERNATIONAL

1 Allied Dr, Suite 1500

Little Rock, AR 72202

+1 501 372 6161

www.colliers.com/arkansas











This document has been prepared by Colliers International for advertising and general information only. Colliers International makes no guarantees, representations or warranties of any kind, expressed or implied, regarding the information including, but not limited to, warranties of content, accuracy and reliability. Any interested party should undertake their own inquiries as to the accuracy of the information. Colliers International excludes unequivocally all inferred or implied terms, conditions and warranties arising out of this document and excludes all liability for loss and damages arising there from. This publication is the copyrighted property of Colliers International and/or its licensor(s). ©2016. All rights reserved.