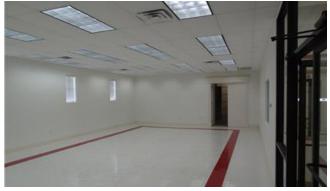

I-430 and I-40

#### Site Size

> Building size: approx. 38,400 SF

> Lot size: +/- 3.75 acres

## **Pricing**

> Sale price: \$1,250,000

> Lease rate: \$2.00/SF, NNN

## Year Built / Expanded

> 1994

## **Building Features**

- > Well maintained light industrial office/warehouse/ showroom
- > Enhanced pneumatic system throughout building
- > Monitored alarm system
- > 100% climate controlled
- > Three (3) drive-up doors
- > One (1) dock-high door
- > Secure gate/parking lot

# FOR SALE/LEASE > DISTRIBUTION CENTER

10015 Firestone Ln, North Little Rock, AR





### PROPERTY PHOTOS

#### **Contact Us**

GREG JOSLIN, CCIM, SIOR 501 978 6581 greg.joslin@colliers.com

COLLIERS INTERNATIONAL

1 Allied Dr, Suite 1500

Little Rock, AR 72202

+1 501 372 6161

www.colliers.com/arkansas











This document has been prepared by Colliers International for advertising and general information only. Colliers International makes no guarantees, representations or warranties of any kind, expressed or implied, regarding the information including, but not limited to, warranties of content, accuracy and reliability. Any interested party should undertake their own inquiries as to the accuracy of the information. Colliers International excludes unequivocally all inferred or implied terms, conditions and warranties arising out of this document and excludes all liability for loss and damages arising there from. This publication is the copyrighted property of Colliers International and/or its licensor(s). ©2016. All rights reserved.