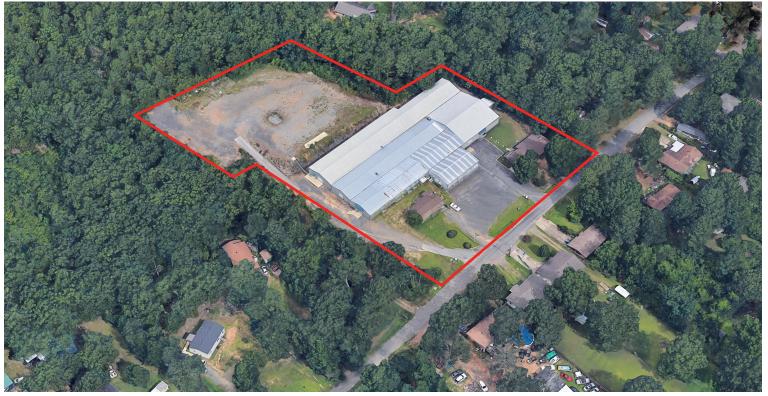

10015 Firestone Ln, North Little Rock, AR

#### Location

10015 Firestone Lane is located in North Little Rock with access to I-430 and I-40

#### Site Size

> Building size: approx. 38,400 SF

> Lot size: +/- 3.75 acres

# FOR SALE/LEASE > DISTRIBUTION CENTER

10015 Firestone Ln, North Little Rock, AR