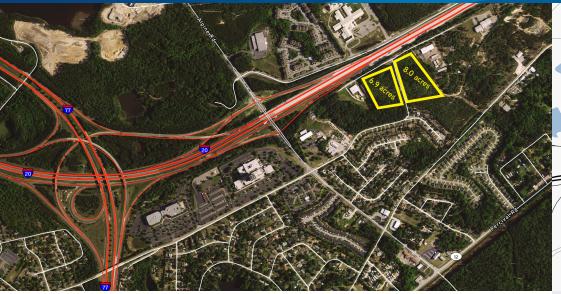

## Highlights

- > Two development sites available for sale:
- $\pm 8$  acre site and a  $\pm 6.9$  acre site
- > Located on I-20 Frontage Rd (Gray Fox Blvd @ New Way)

just off Alpine Rd

- > Convenient to I-20 and I-77
- > Zoned C-1, Richland County, Office and Institutional
- > Water and sewer across the street
- > Sale Price:
- ±8 acres \$525,000.00
- ±6.9 acres \$446,000.00