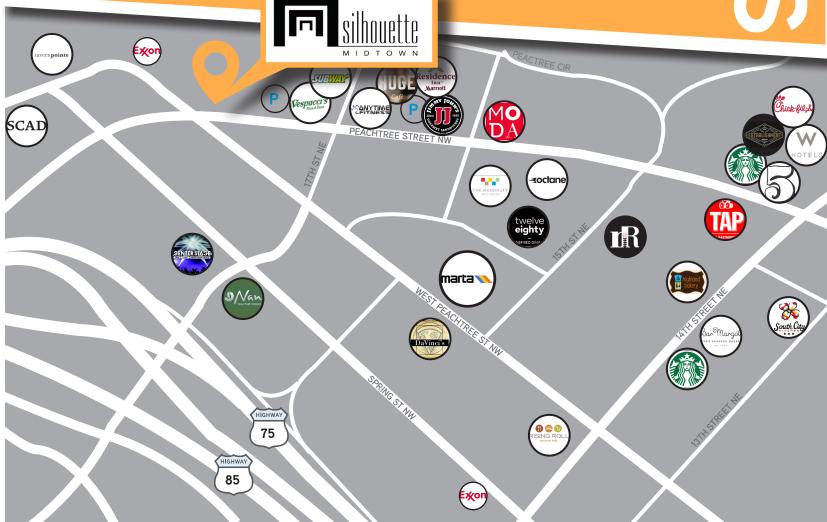

## **Complete Neighborhood Amenities**

**Public Transit** 

Interstate 75 & 85 Access

2 Electric Car

## THE AREA

### DISTANCE

| 3 min. drive |
|--------------|
| 5 min. drive |