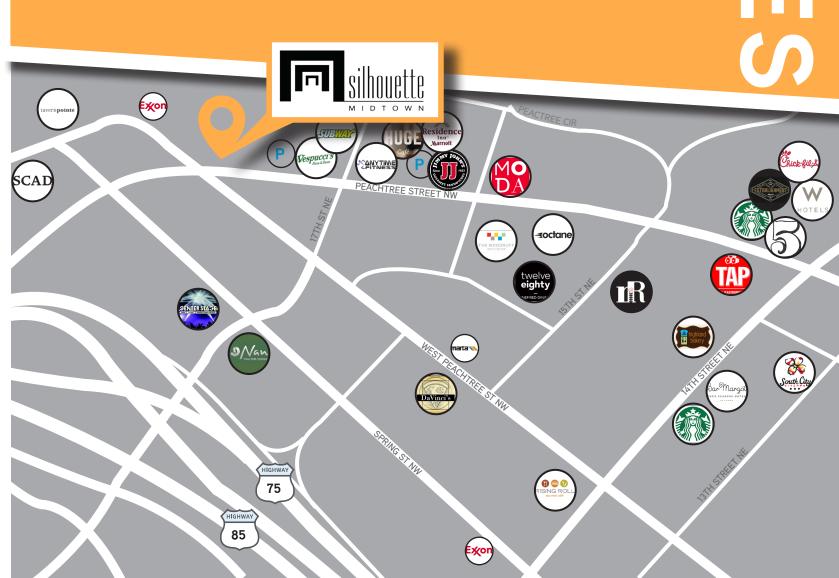

## THE AREA

Within a 10 minute walk there are 18+ restaurants and coffee shops, a 24 hour fitness center, and multiple arts and performance centers. With unparalled access to Interstate 85 and 75, as well as the Arts Center MARTA Station, commuting to and from work is a breeeze.