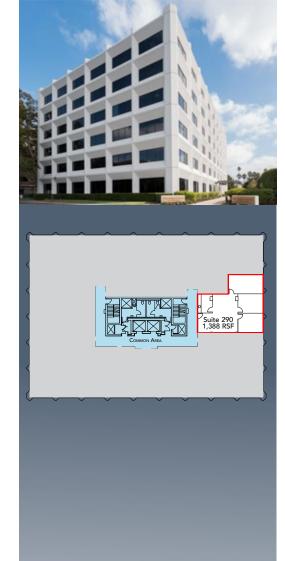

# AVAILABLE SPACE

SECOND FLOOR Suite 290 1,388 RSF Available 8/1/18

# FIRST AMERICAN PLAZA

1737 North First Street

Second Floor Plan | Suite 290 ±1,388 RSF | Available 8/1/18

Drawings Not Exact/Not To Scale. The information furnished has been obtained from sources we deem reliable and is submitted subject to errors, omissions and changes. Although Colliers International has no reason to doubt its accuracy, we do not guarantee it. All information should be verified by the recipient prior to lease, purchase, exchange, or execution of legal documents. © 2018 Colliers International