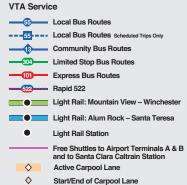

# **BUS & RAIL MAP**

### VTA LIGHT RAIL / BUS

(SCHEDULE LINK

- Light Rail service to/from Mountain View to South San Jose (including Diridon Caltrain Station)
- Bus Service to/from Santa Clara Transit Center Station, Metro Light Rail and Gateway Place