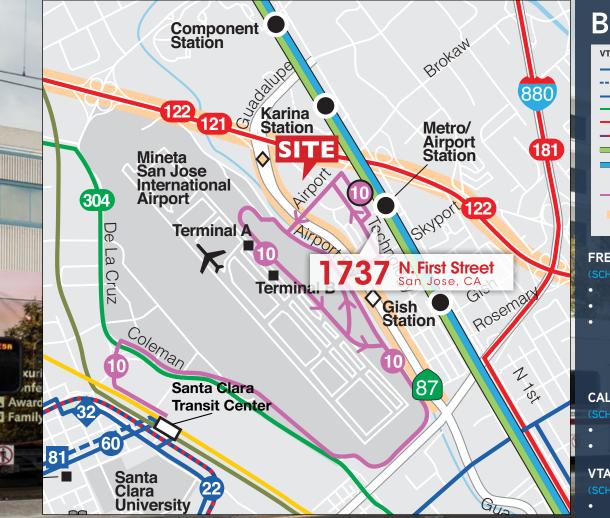

## **FIRST AMERICAN PLAZA**

1737 North First Street | Transportation Map

# **BUS & RAIL MAP**

### FREE SHUTTLE BUS

#### (SCHEDULE LINK

- Service runs from 5:01am to 11:31pm every weekday
- Shuttles run approx. every 15 minutes
- Stops at:
  - Mineta San Jose International Airport: Terminal A & Terminal B
  - Metro Light Rail Station
  - Santa Clara Transit Center Station

### CALTRAIN SANTA CLARA TRANSIT CENTER STATION

### (SCHEDULE LINK)

- Serving from San Francisco to Gilroy
- 42+ local and limited weekday stops (to/from)

### VTA LIGHT RAIL / BUS

(SCHEDULE LINK

- Light Rail service to/from Mountain View to South San Jose (including Diridon Caltrain Station)
- Bus Service to/from Santa Clara Transit Center Station, Metro Light Rail and Gateway Place

### ACE TRAIN SANTA CLARA TRANSIT CENTER STATION

SCHEDULE LINK)

• Free shuttle Bus Service to/from Santa Clara Transit Center Station to Light Rail Station