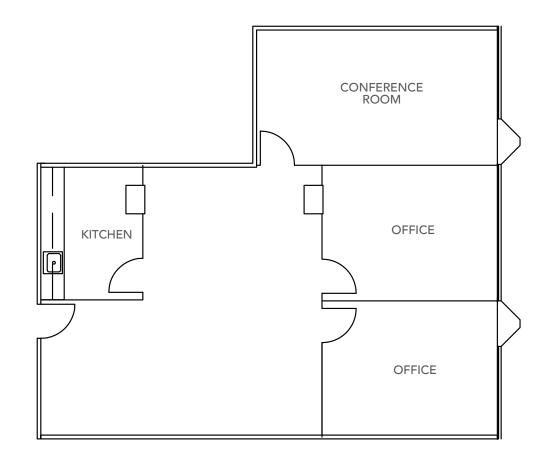

# AVAILABLE SPACE

SECOND FLOOR Suite 290 1,388 RSF Available 8/1/18

# FIRST AMERICAN PLAZA

1737 North First Street

Second Floor Plan | Suite 290 ±1,388 RSF | Available 8/1/18

Drawings Not Exact/Not To Scale. The information furnished has been obtained from sources we deem reliable and is submitted subject to errors, omissions and changes. Although Colliers International has no reason to doubt its accuracy, we do not guarantee it. All information should be verified by the recipient prior to lease, purchase, exchange, or execution of legal documents. © 2018 Colliers International