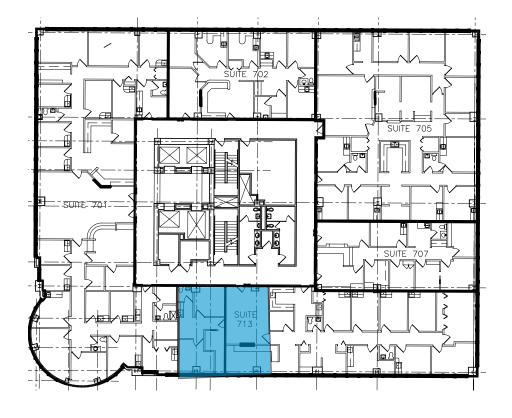

Suite 101B: 450 RSF
- Suite 210: 625 RSF

- Suite 310: 8,317 RSF
- Suite 609: 5,195 RSF
- Suite 710: 1,003 RSF
- > Landlord may provide tenant improvement allowance for functional and cost effective space

JUAN VEGA, CCIM SIOR

Executive Managing Director Healthcare & Office Services 813 871 8516

juan.vega@colliers.com



RARE OPPORTUNIT

8,317 RSF of

**Contiguous Medical** 

Office Space

and

## **AVAILABILITY**



### Suite 101A & 101B

- > 101A 1,572± RSF
- > 101B 450 ± RSF
- > Available immediately



### Suite 210

- > 625± RSF
- > Available immediately



### Suite 310

- > 8,317± RSF
- > Available immediately
- Rare opportunity for large functional space

## **AVAILABILITY**



## Suite 609

- > 5,195± RSF
- > Available immediately
- Rare opportunity for large functional space



## Suite 710

- > 1,003± RSF
- > Available immediately



## Location



## Contact Us

JUAN VEGA, CCIM SIOR Executive Managing Director Healthcare & Office Services 813 871 8516 juan.vega@colliers.com

This document/email has been prepared by Colliers International for advertising and general information only. Colliers International makes no guarantees, representations or warranties of any kind, expressed or implied, regarding the information including, but not limited to, warranties of content, accuracy and reliability. Any interested party should undertake their own inquiries as to the accuracy of the information. Colliers International excludes unequivocally all inferred or implied terms, conditions and warranties arising out of this document and excludes all liability for loss and d