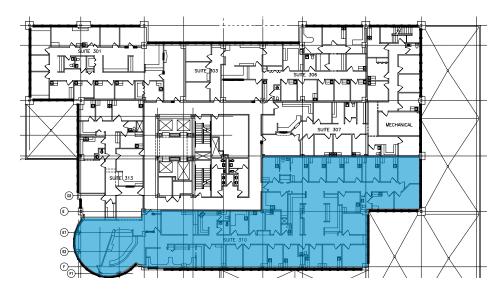

### Suite 310

- > 8,317± RSF
- > Available immediately
- Rare opportunity for large functional space