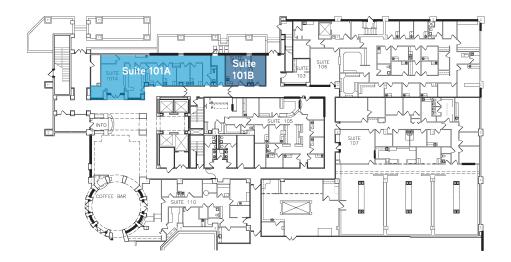

### Suite 101A & 101B

- > 101A 1,572± RSF
- > 101B 450 ± RSF
- > Available immediately

### Suite 210

- > 625± RSF
- > Available immediately