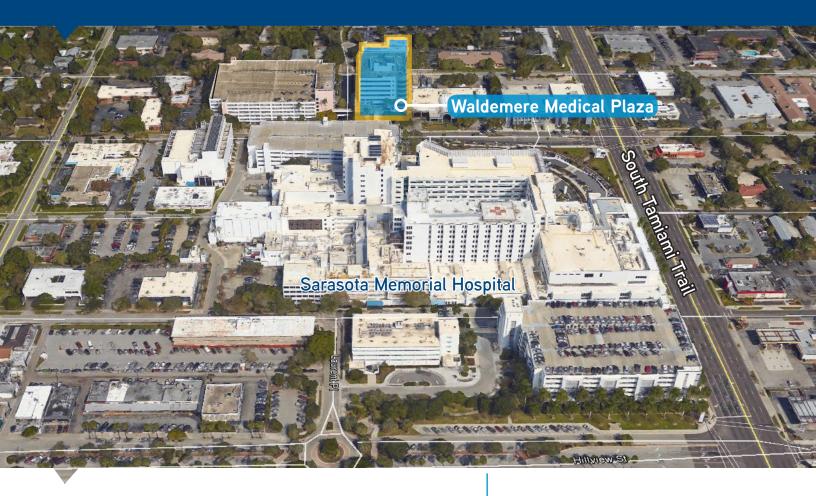

## Location

## Key Features/Highlights

- > Class A, eight-story, 149,710 SF medical office building
- > Adjacent to Sarasota Memorial, a 819-bed regional medical center
- > Ample parking in parking garage adjacent to the building with valet parking service canopy-covered patient drop-off
- > Availability
  - Suite 101A: 1,572 RSF
- Suite 101B: 450 RSF
- Suite 210: 625 RSF