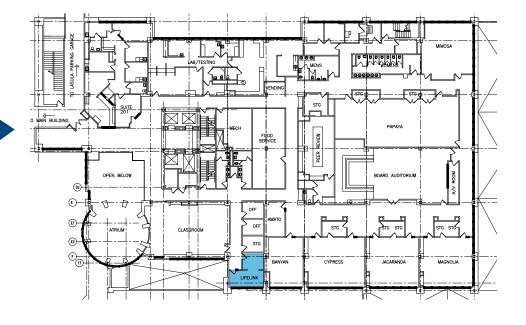

## Suite 609

- > 5,195± RSF
- > Available immediately
- Rare opportunity for large functional space

## Suite 710

- > 1,003± RSF
- > Available immediately