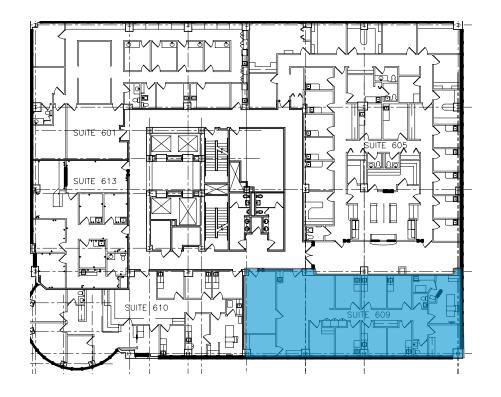

## Suite 609

- > 5,195± RSF
- > Available immediately
- Rare opportunity for large functional space