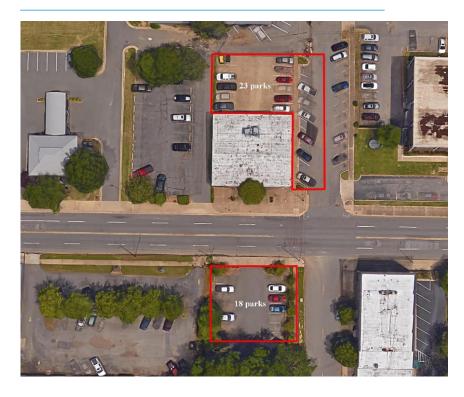

## PARKING

This document has been prepared by Colliers International for advertising and general information only. Colliers International makes no guarantees, representations or warranties of any kind, expressed or implied, regarding the information including, but not limited to, warranties of content, accuracy and reliability. Any interested party should undertake their own inquiries as to the accuracy of the information. Colliers International excludes unequivocally all inferred or implied terms, conditions and warranties arising out of this document and excludes all liability for loss and damages arising there from. This publication is the copyrighted property of Colliers International and/or its licensor(s). ©2016. All rights reserved.

### KEY FEATURES/HIGHLIGHTS

- > Space available: approx. 4,925 SF
- > Lease rate: \$13.00/SF, Modified Gross
- > Tenant pays utilities and janitorial
- > Well located downtown office space
- > Stand-alone building
- > 41 free parking spaces (8.32/1,000 SF)
- > Close to State Capitol, City Hall and courthouses