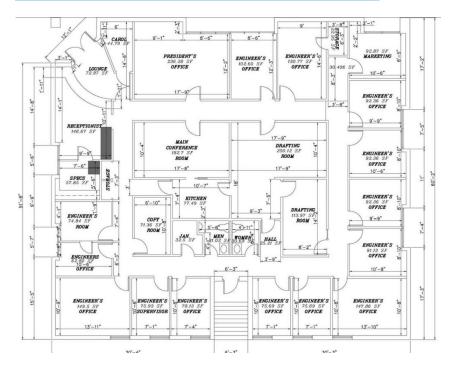

# For Sublease

**Downtown Office** 

900 West Markham, Little Rock, AR 72201

GREG JOSLIN, CCIM, SIOR 501 978 6581 greg.joslin@colliers.com

# Colliers INTERNATIONAL

#### COLLIERS INTERNATIONAL

1 Allied Dr, Suite 1500 Little Rock, AR 72202 501 372 6161 www.colliers.com/arkansas

### KEY FEATURES/HIGHLIGHTS

- > Space available: approx. 4,925 SF
- > Lease rate: \$13.00/SF, Modified Gross
- > Tenant pays utilities and janitorial
- > Well located downtown office space
- > Stand-alone building
- > 41 free parking spaces (8.32/1,000 SF)
- > Close to State Capitol, City Hall and courthouses

# FOR SUBLEASE > Downtown Office

## FLOOR PLAN



## PARKING



This document has been prepared by Colliers International for advertising and general information only. Colliers International makes no guarantees, representations or warranties of any kind, expressed or implied, regarding the information including, but not limited to, warranties of content, accuracy and reliability. Any interested party should undertake their own inquiries as to the accuracy of the information. Colliers International excludes unequivocally all inferred or implied terms, conditions and warranties arising out of this document and excludes all liability for loss and damages arising there from. This publication is the copyrighted property of Colliers International and/or its licensor(s). ©2016. All rights reserved.



# CONTACT US

GREG JOSLIN, CCIM, SIOR 501