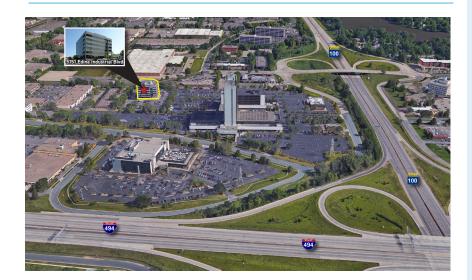

#### AERIAL VIEW

Convenient location just off of I-494, near Highway 100 in Edina. Multiple offices, smaller suites available.