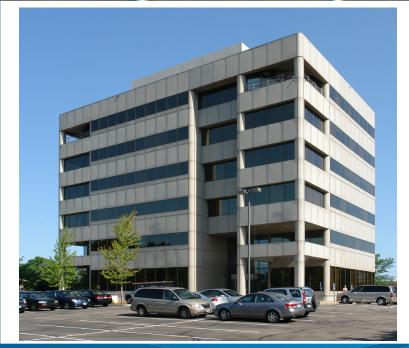

# Office Space For Lease

5151 Edina Industrial Blvd Edina, MN

NATHAN KARRICK 952 897 7722 nathan.karrick@colliers.com

Ψ.

ERIC RAPP SIOR 952 837 3060 eric.rapp@colliers.com

COLLIERS INTERNATIONAL 4350 Baker Road, Suite 400 Minnetonka, MN 55343 www.colliers.com/msp

### FOR LEASE > Office Space

| Address:               | 5151 Edina Industrial Blvd, Edina, MN 55439                              |
|------------------------|--------------------------------------------------------------------------|
| Availability:          | Up to 10,700 RSF                                                         |
| Building Size:         | 59,481 RSF                                                               |
| Floors:                | Six                                                                      |
| Land Area:             | 2.63 acres (114,651 square feet)                                         |
| PID:                   | 0911621330004                                                            |
| Parking:               | 206 spaces total; 4.0/1,000<br>Heated underground ramp parking available |
| Net Rental Rates:      | \$12.00 per square foot                                                  |
| 2018 tax & ops (est.): | \$9.60 per square foot                                                   |