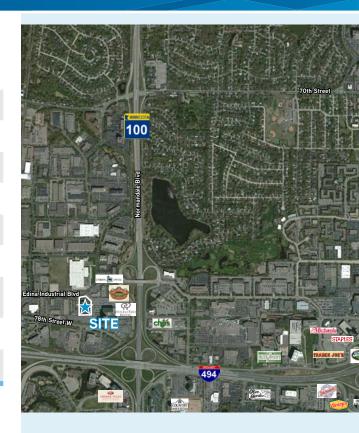

#### AERIAL VIEW

Convenient location just off of I-494, near Highway 100 in Edina. Multiple offices, smaller suites available.