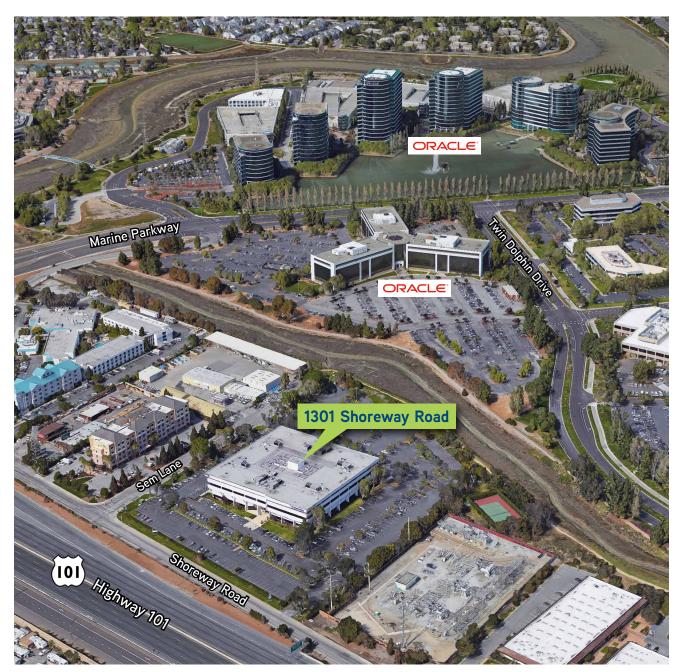

**

+1 650 486 2223 john.mclellan@colliers.com CA License No. 01869489

### **MAC HART**

## **Indoor Photographs**















- > Brand New Lobby & Common Area
- > Ample Natural Light
- > Great Window Line
- > Common Conference Room
- > Fully Wired with Comcast Broadband for Voice, Data, & Video
- On-Site Fitness Room with Showers & Close Proximity to The Bay Club & Orangetheory Fitness
- > Close to Amenities at the Redwood Shores Marketplace



For more information, please contact:

### **BRETT WEBER**

+1 650 771 3000 brett.weber@colliers.com CA License No. 00901454

### STEVE DIVNEY

+1 650 486 2224 steve.divney@colliers.com CA License No. 01216239

### **JOHN MCLELLAN**

+1 650 486 2223 john.mclellan@colliers.com CA License No. 01869489

### **MAC HART**

### **Location Aerial**





### **MAC HART**

### **Local Amenities**







+1 650 486 2223 john.mclellan@colliers.com CA License No. 01869489

### **MAC HART**

## **Local Transportation**



### FREE SHUTTLE FROM 1301 SHOREWAY ROAD TO SAN CARLOS CALTRAIN STATION



| AM LOOP                  |      |      |      |      |      |      |      |      |       |
|--------------------------|------|------|------|------|------|------|------|------|-------|
| Leave San Carlos Station | 7:10 | 7:24 | 7:46 | 8:11 | 8:24 | 8:46 | 9:08 | 9:30 | 10:05 |
| Arrive 1301 Shoreway Rd. | 7:32 | 7:46 | 8:08 | 8:33 | 8:46 | 9:08 | 9:30 | 9:52 | 10:27 |

| PM LOOP                   |      |      |      |      |      |      |      |      |      |
|---------------------------|------|------|------|------|------|------|------|------|----