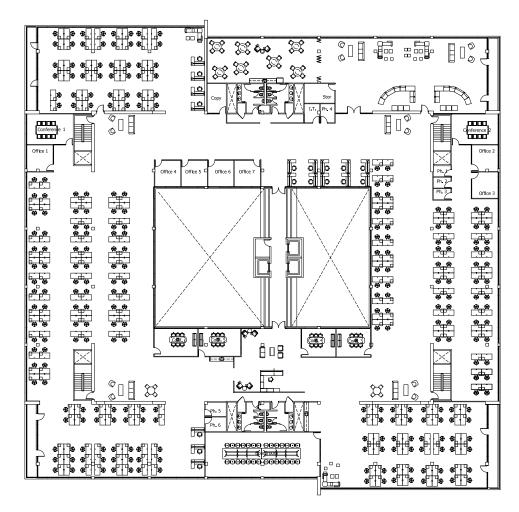

## Open Floor Plan

## FOURTH FLOOR > ±40,932 SF

Hypothetical Scenario One

> Private Offices

Conference Rooms 6

> Work Stations 291

Drawings Not Exact, Not to Scale. The information furnished has been obtained from sources we deem reliable and is submitted subject to errors, omissions and changes. Although Colliers International has no reason to doubt its accuracy, we do not guarantee it. All information should be verified by the recipient prior to lease, purchase, exchange, or execution of legal documents. © 2018 Colliers International