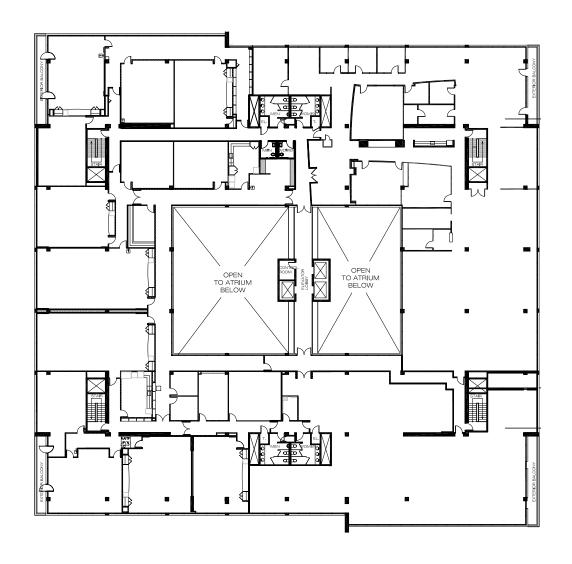

## Open Floor Plan

## FOURTH FLOOR > ±40,932 SF

Hypothetical Scenario One

> Private Offices

Conference Rooms 6

> Work Stations 291

Drawings Not Exact, Not to Scale. The information furnished has been obtained from sources we deem reliable and is submitted subject to errors, omissions and changes. Although Colliers International has no reason to doubt its accuracy, we do not guarantee it. All information should be verified by the recipient prior to lease, purchase, exchange, or execution of legal documents. © 2018 Colliers International