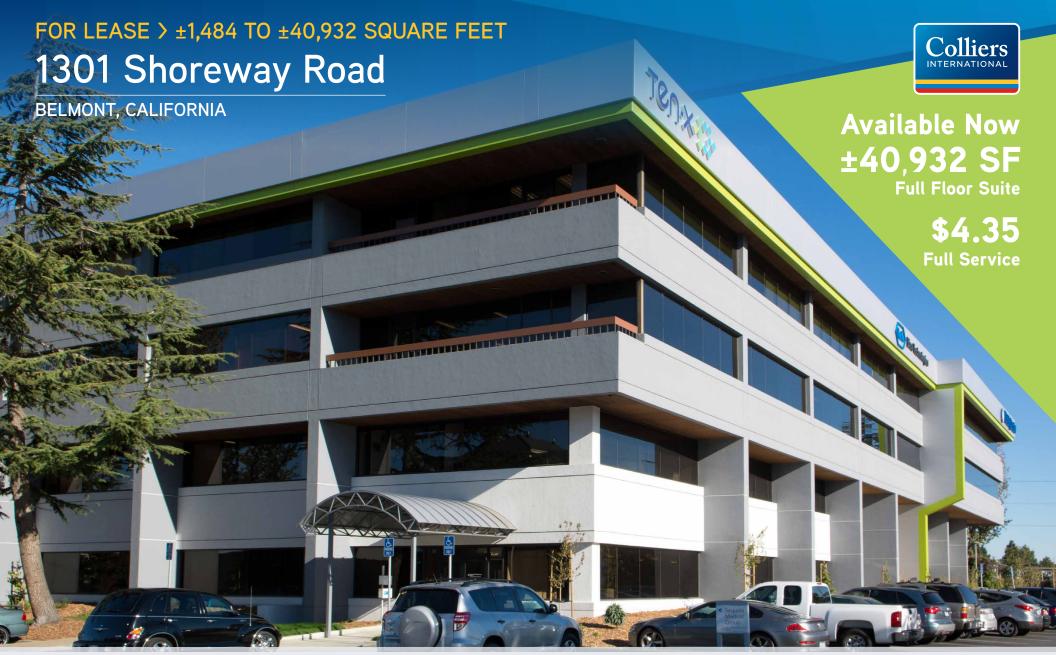

## Highlights

- Various suites available ranging from ±1,484 to ±40,932 square feet
- > High-quality finished office suites
- > Completely remodeled lobby & common area
- > Easy access to the San Carlos Caltrain Station via free Caltrain shuttle
- > Ample on-site parking with electric vehicle charging stations
- > Convenient access to retail & amenities