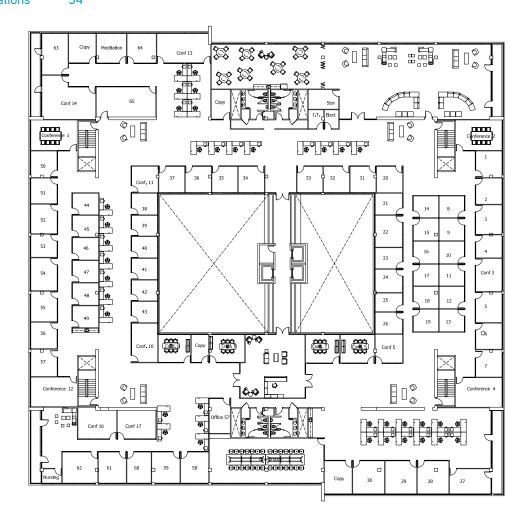

## **Existing Floor Plan**

## FOURTH FLOOR > ±40,932 SF

Divisible to ±20,000 SF

Drawings Not Exact, Not to Scale. The information furnished has been obtained from sources we deem reliable and is submitted subject to errors, omissions and changes. Although Colliers International has no reason to doubt its accuracy, we do not guarantee it. All information should be verified by the recipient prior to lease, purchase, exchange, or execution of legal documents. © 2018 Colliers International