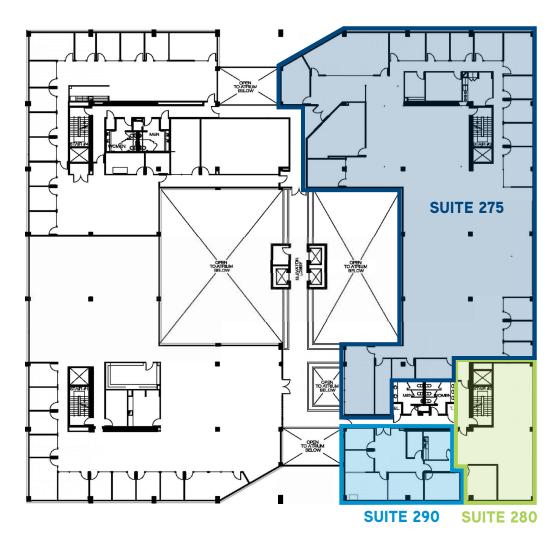

### **MAC HART**

Floor Plan

SUITE 275 > ±13,065 SF

SUITE 280 > ±1,970 SF

SUITE 290 > ±1,484 SF

Drawings Not Exact, Not to Scale. The information furnished has been obtained from sources we deem reliable and is submitted subject to errors, omissions and changes. Although Colliers International has no reason to doubt its accuracy, we do not guarantee it. All information should be verified by the recipient prior to lease, purchase, exchange, or execution of legal documents. © 2018 Colliers International