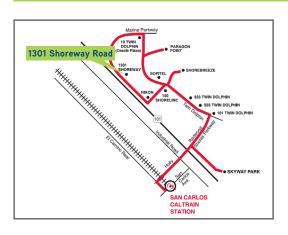

## **Local Transportation**

### FREE SHUTTLE FROM 1301 SHOREWAY ROAD TO SAN CARLOS CALTRAIN STATION

| AM LOOP                  |      |      |      |      |      |      |      |      |       |
|--------------------------|------|------|------|------|------|------|------|------|-------|
| Leave San Carlos Station | 7:10 | 7:24 | 7:46 | 8:11 | 8:24 | 8:46 | 9:08 | 9:30 | 10:05 |
| Arrive 1301 Shoreway Rd. | 7:32 | 7:46 | 8:08 | 8:33 | 8:46 | 9:08 | 9:30 | 9:52 | 10:27 |

| PM LOOP                   |      |      |      |      |      |      |      |      |      |
|---------------------------|------|------|------|------|------|------|------|------|------|
| Leave 1301 Shoreway Rd.   | 2:47 | 3:26 | 3:51 | 4:36 | 5:03 | 5:38 | 6:04 | 6:34 | 6:52 |
| Arrive San Carlos Station | 3:01 | 3:40 | 4:05 | 4:50 | 5:17 | 5:52 | 6:18 | 6:48 | 7:06 |