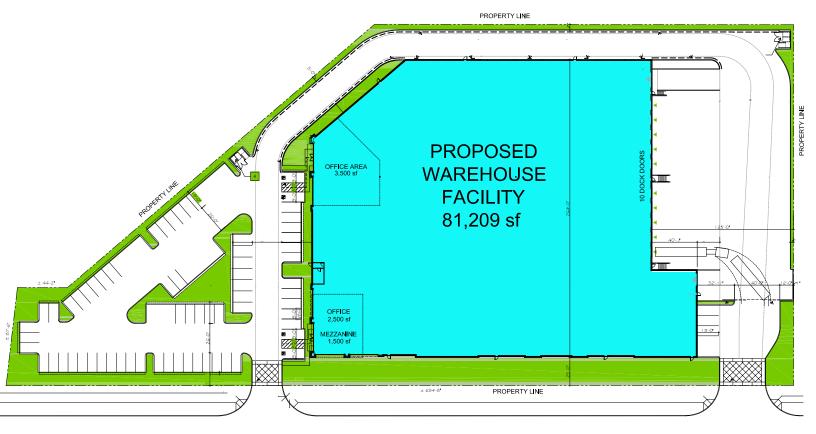

### **Property Features**

- > +/- 81.209 SF Industrial Warehouse
- > +/- 7,500 SF of Office Space including +/- 1,500 SF of Mezzanine Office
- > ESFR Ready
- > 10 Dock High Doors (9' x 10')
- > 1 Grade Level Door (12' x 14')
- > Large Secured Truck Court
- > Power to Suit
- > Can be Demised to Accomodate Two Tenants
- > Easy Freeway Access
- Corporate Neighbors Include:
   Ross Stores, Harman Kardon, Home Depot Lowes Home Improvement, Philips Lighting, Walgreens, Hanesbrands, Whirlpool, Amazon, General Mills, Fisher & Paykel, iHerb

#### Site Plan

W. MARKHAM STREET