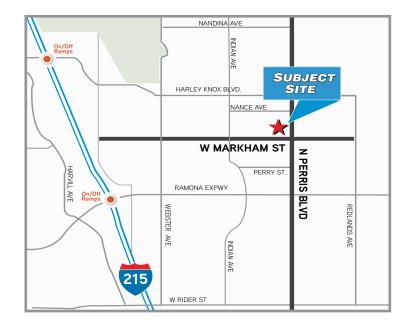

### **Locator Map**

IAN DEVRIES | 949.724.5509 Executive Vice President ian.devries@colliers.com DRE# 01019868

#### **DIRECTIONS TO SITE**

From I-215, take Cajalco / Ramona Expressway exit and go east to Perris Boulevard. Head north on Perris. The Property is located at the northwest corner of Perris Boulevard and Markham Street.