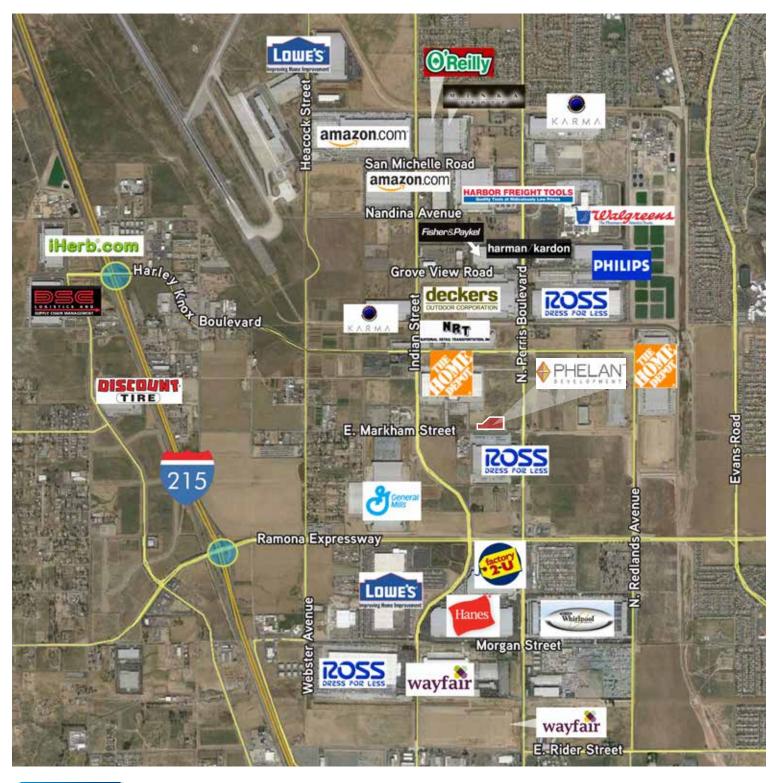

### **Property Features**

- > +/- 81.209 SF Industrial Warehouse
- > +/- 7,500 SF of Office Space including +/- 1,500 SF of Mezzanine Office
- > ESFR Ready
- > 10 Dock High Doors (9' x 10')
- > 1 Grade Level Door (12' x 14')
- > Large Secured Truck Court
- > Power to Suit
- > Can be Demised to Accomodate Two Tenants
- > Easy Freeway Access
- Corporate Neighbors Include:
   Ross Stores, Harman Kardon, Home Depot Lowes Home Improvement, Philips Lighting, Walgreens, Hanesbrands, Whirlpool, Amazon, General Mills, Fisher & Paykel, iHerb

#### **DRIVING DISTANCES FROM SITE**

I-215 Freeway
Highway 60
I-10 Freeway
Ontario Int'l Airport
Port of Long Beach
1.6 miles
6.6 miles
21.8 miles
30.7 miles
72.5 miles