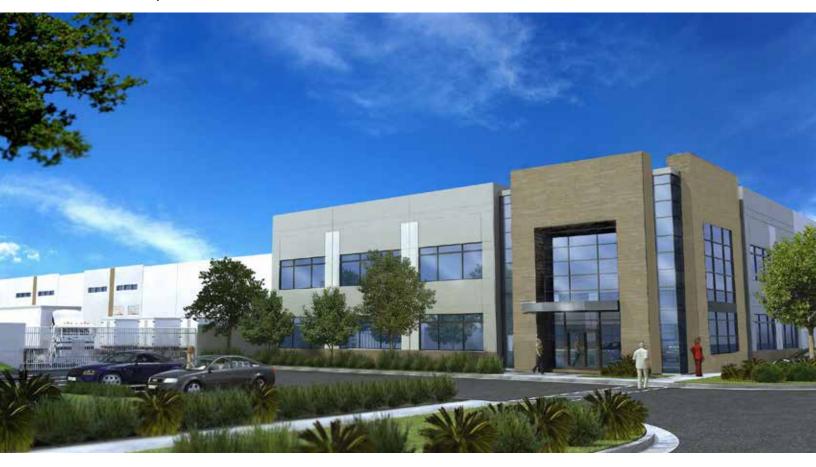

## Available | +/- 81,209 SF State of the Art Industrial Building, Perris CA

### **Property Features**

- > +/- 81.209 SF Industrial Warehouse
- > +/- 7,500 SF of Office Space including +/- 1,500 SF of Mezzanine Office
- > ESFR Ready
- > 10 Dock High Doors (9' x 10')
- > 1 Grade Level Door (12' x 14')
- > Large Secured Truck Court
- > Power to Suit
- > Can be Demised to Accomodate Two Tenants
- > Easy Freeway Access
- Corporate Neighbors Include:
   Ross Stores, Harman Kardon, Home Depot Lowes Home Improvement, Philips Lighting, Walgreens, Hanesbrands, Whirlpool, Amazon, General Mills, Fisher & Paykel, iHerb