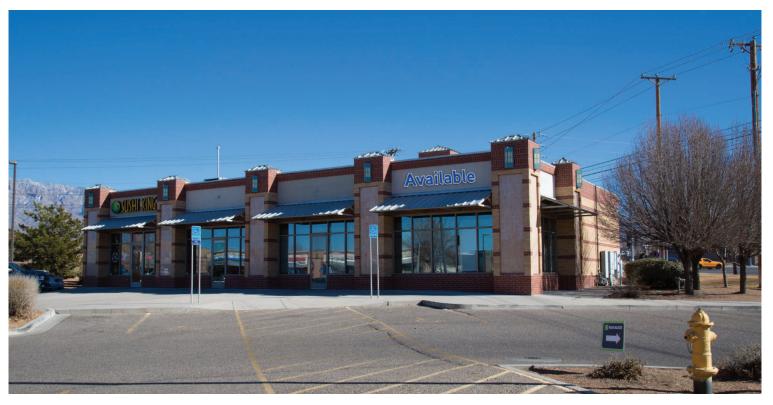

## AT&T Sublease

8001 WYOMING BLVD. NE ALBUQUERQUE, NM 87113

Accelerating success.

#### Details

> Price per SF: \$30.00/SF

> Lease Type: NNN

> Available Space: 2,440 SF

> Zoning: C-1

#### **Property Features**

- > Sublease opportunity available current term runs through August 31, 2019
- > Prominent end cap at major intersection (60,300 VPD)
- > Albuquerque's most desirable neighborhood retail corridor