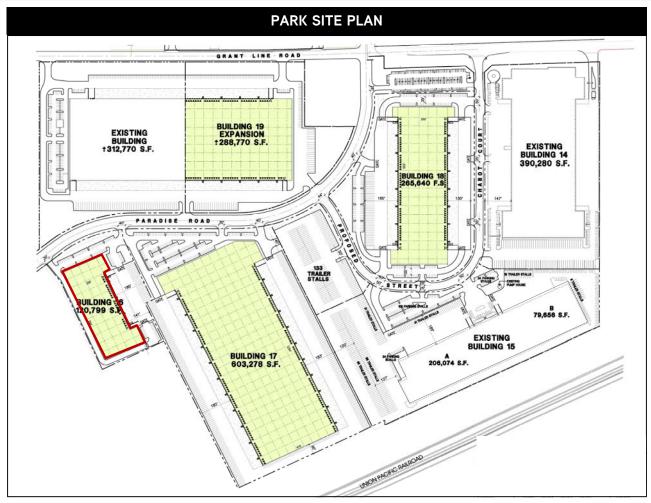

### 6.88± Acres Available For Sale or Build-to-Suit

#### **Property Features**

Property Type: Warehouse Distribution /

Manufacturing

Site Area: 6.88± Acres / FAR 40.5%

 Building Size: 120,799± SF

• Minimum Clear Height: 32'±

Front Load Loading:

• Building Dimensions: 200'±D x 564'±W

• Office: Build-to-Suit

• Truck Court Depth: 185'± East

• Parking: 102 Standard

25 Trailer

Skylights: Yes

· Electrical: Build-to-Suit

• Fire Sprinklers: **ESFR** 

• Lighting: Build-to-Suit