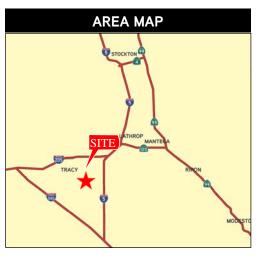

#### Location

Prologis Park Tracy is a 370-acre master-planned institutional quality industrial park owned and developed by Prologis (www.prologis.com). The park is strategically located only 60 miles east of San Francisco and 54 miles east of the Port of Oakland. The park has direct access to major transportation arterials (I-5, I-205 & I-580) and is located within close proximity to the Union Pacific and Burlington Northern Santa Fe intermodal facilities.