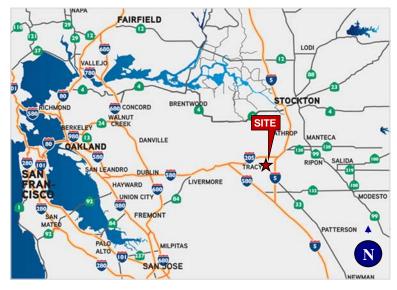

#### Location

Prologis Park Tracy is a 370-acre master-planned institutional quality industrial park owned and developed by Prologis (www.prologis.com). The park is strategically located only 60 miles east of San Francisco and 54 miles east of the Port of Oakland. The park has direct access to major transportation arterials (I-5, I-205 & I-580) and is located within close proximity to the Union Pacific and Burlington Northern Santa Fe intermodal facilities.