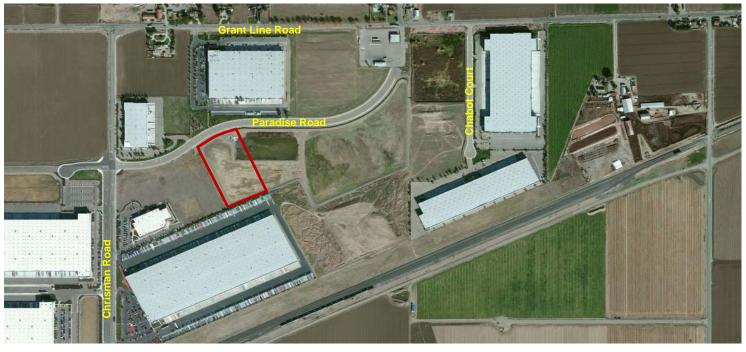

### 6.88± Acres Available For Sale or Build-to-Suit

#### Location

Prologis Park Tracy is a 370-acre master-planned institutional quality industrial park owned and developed by Prologis (www.prologis.com). The park is strategically located only 60 miles east of San Francisco and 54 miles east of the Port of Oakland. The park has direct access to major transportation arterials (I-5, I-205 & I-580) and is located within close proximity to the Union Pacific and Burlington Northern Santa Fe intermodal facilities.

#### **Property Features**

Property Type: Warehouse Distribution /

Manufacturing

Site Area: 6.88± Acres / FAR 40.5%

 Building Size: 120,799± SF

• Minimum Clear Height: 32'±

Front Load Loading:

• Building Dimensions: 200'±D x 564'±W