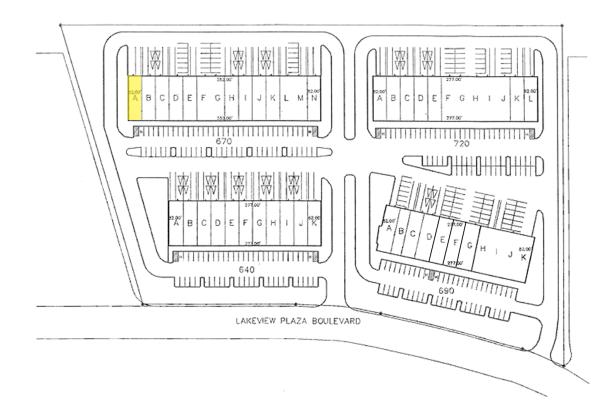

#### 670 Lakeview Plaza Blvd

| Suite | SF       | Office SF | Warehouse SF | Lease Rate   | Docks/<br>Drive-ins | Availability |
|-------|----------|-----------|--------------|--------------|---------------------|--------------|
| А     | 2,055 SF | 1,589 SF  | 466 SF       | \$9.25/SF MG | 0/1                 | Now          |