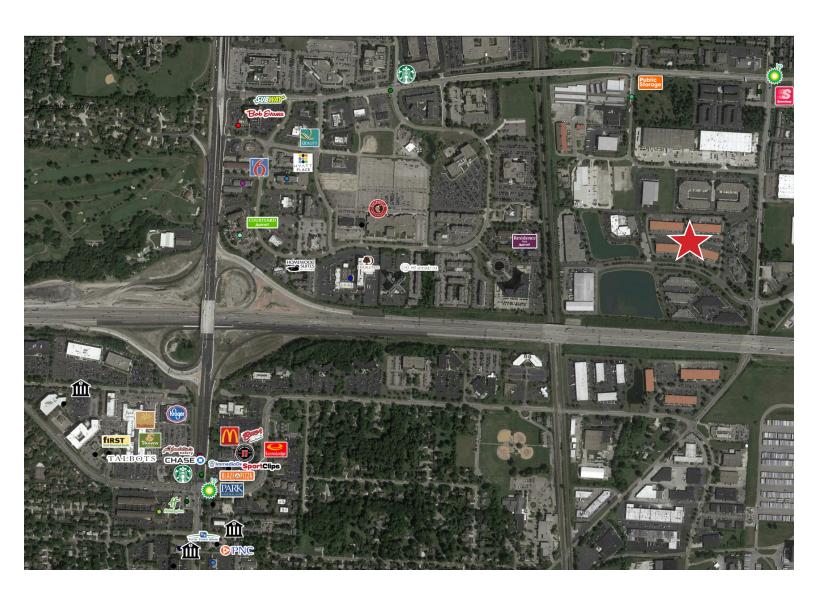

## Lakeview Commerce Center > Industrial Space

Lakeview Commerce Center is a 4-building, multi-tenant, flex property totaling 96,782 SF. These buildings are in excellent condition and range from 22,187 to 28,160 SF. Each space offers above standard amenities, including full glass storefront windows with unique canopies, ample parking and rear truck access to grade level overhead doors. The property is located off Sancus Boulevard, north of I-270 and provides convenient access to I-270, I-71 and US-23.

#### Area Retailers

Lakeview Commerce Center is owned by: