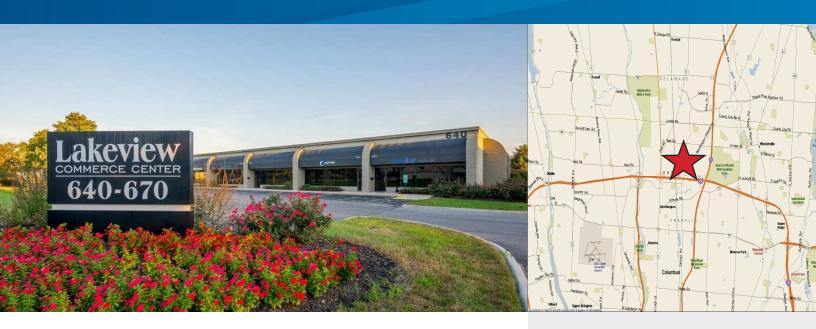

# Lakeview Commerce Center

670 LAKEVIEW PLAZA BLVD, WORTHINGTON, OHIO 43085

## Lakeview Commerce Center > Industrial Space

Lakeview Commerce Center is a 4-building, multi-tenant, flex property totaling 96,782 SF. These buildings are in excellent condition and range from 22,187 to 28,160 SF. Each space offers above standard amenities, including full glass storefront windows with unique canopies, ample parking and rear truck access to grade level overhead doors. The property is located off Sancus Boulevard, north of I-270 and provides convenient access to I-270, I-71 and US-23.