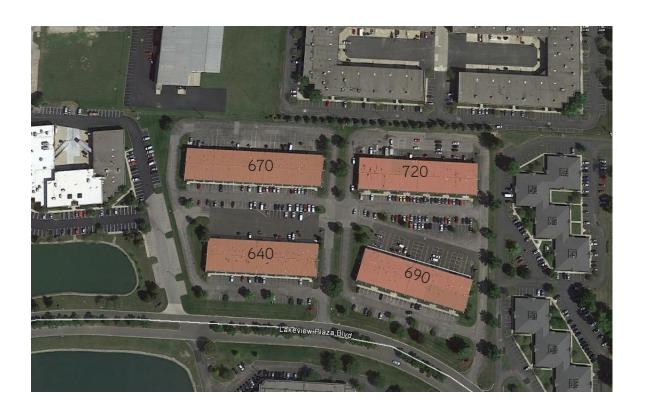

## Lakeview Commerce Center > Industrial Space

Lakeview Commerce Center is a 4-building, multi-tenant, flex property totaling 96,782 SF. These buildings are in excellent condition and range from 22,187 to 28,160 SF. Each space offers above standard amenities, including full glass storefront windows with unique canopies, ample parking and rear truck access to grade level overhead doors. The property is located off Sancus Boulevard, north of I-270 and provides convenient access to I-270, I-71 and US-23.