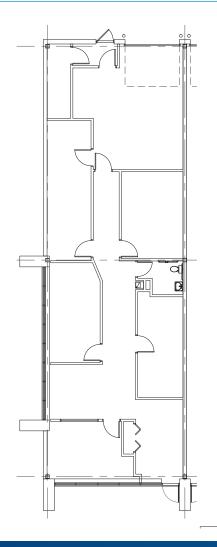

#### 670 Lakeview Plaza Blvd

| Suite | SF       | Office SF | Warehouse SF | Lease Rate   | Docks/<br>Drive-ins | Availability |
|-------|----------|-----------|--------------|--------------|---------------------|--------------|
| А     | 2,055 SF | 1,589 SF  | 466 SF       | \$9.25/SF MG | 0/1                 | Now          |