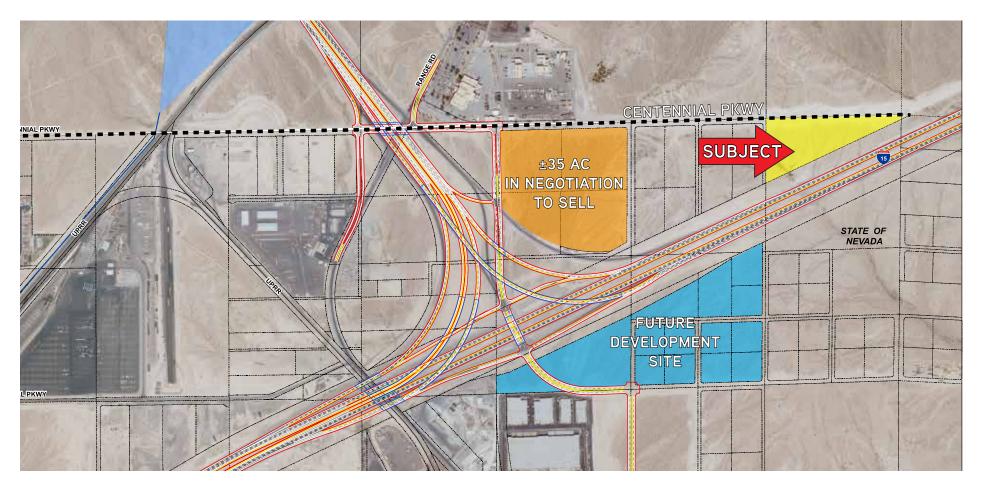

### PROPERTY OVERVIEW

This parcel is located with a quarter mile of frontage along I-15 in North Las Vegas near the newly redesigned Clark County 215 Interchange. Current land use plan for this and adjacent parcels is Resort Commercial which allows for casinos, all retail, office, and other high-density uses, the most desired land use category.

#### **AREA OVERVIEW**

This parcel is situated in a rapidly expanding area, where new developments have brought tenants including Amazon, Bed Bath and Beyond, Fanatics, and The Honest Company to the immediate area. Nearby to the west, a set of four contiguous parcels totalling 35 acres is under contract for immediate development.