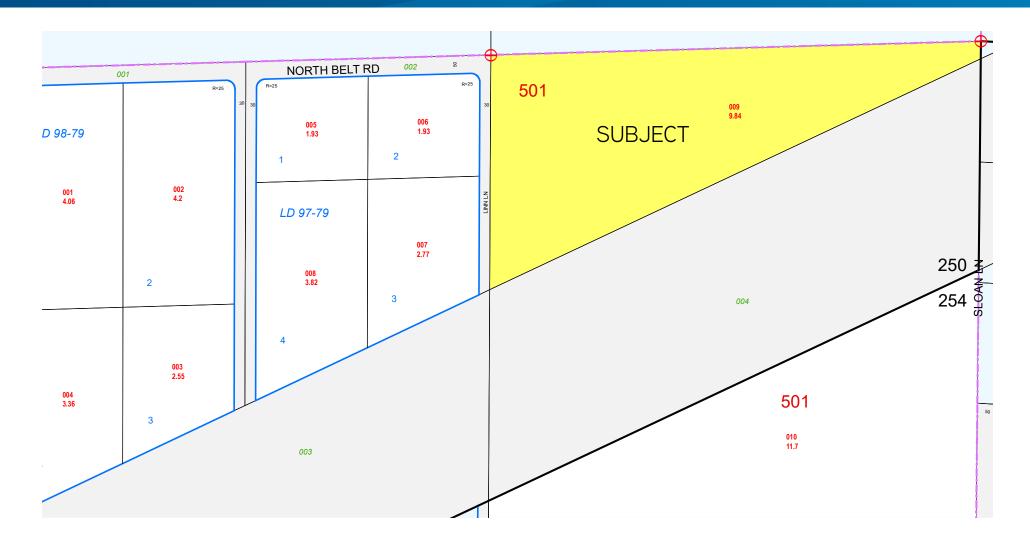

#### PROPERTY DETAILS

**TOTAL SF:** 428,630 SF

TOTAL ACRES: 9.84

PLANNED USE: Resort Commercial APN: 123-28-501-009