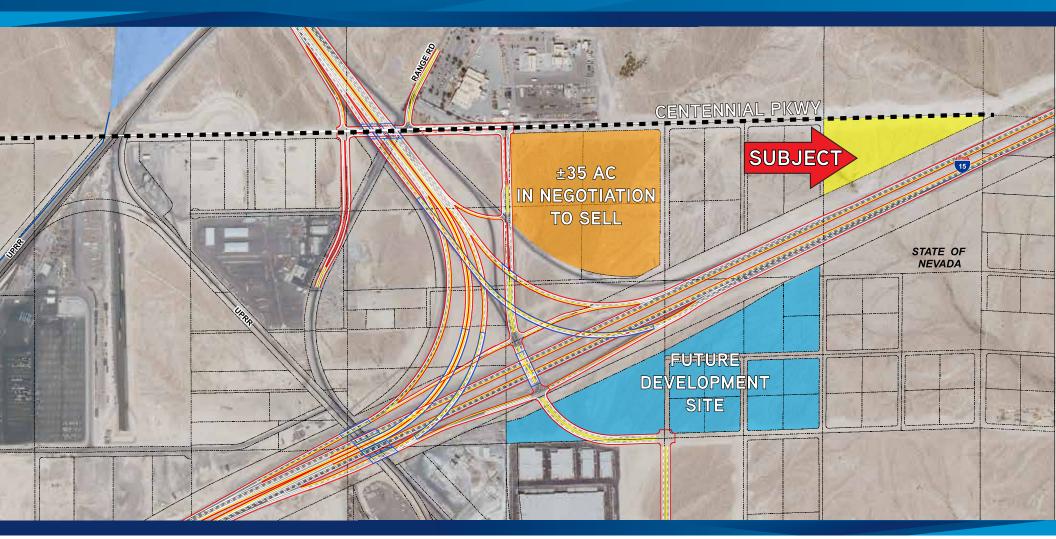

### PROPERTY OVERVIEW

This parcel is located with a quarter mile of frontage along I-15 in North Las Vegas near the newly redesigned Clark County 215 Interchange. Current land use plan for this and adjacent parcels is Resort Commercial which allows for casinos, all retail, office, and other high-density uses, the most desired land use category.

#### **AREA OVERVIEW**

This parcel is situated in a rapidly expanding area, where new developments have brought tenants including Amazon, Bed Bath and Beyond, Fanatics, and The Honest Company to the immediate area. Nearby to the west, a set of four contiguous parcels totalling 35 acres is under contract for immediate development.