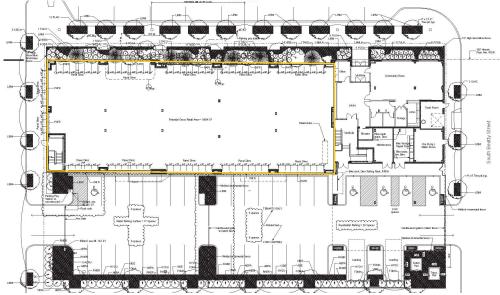

### Property Highlights

- > 2,800-11,000 SF available
- > Next to proposed Whole Foods Development
- > New construction
- > Prime frontage on Penn Avenue
- > On site parking