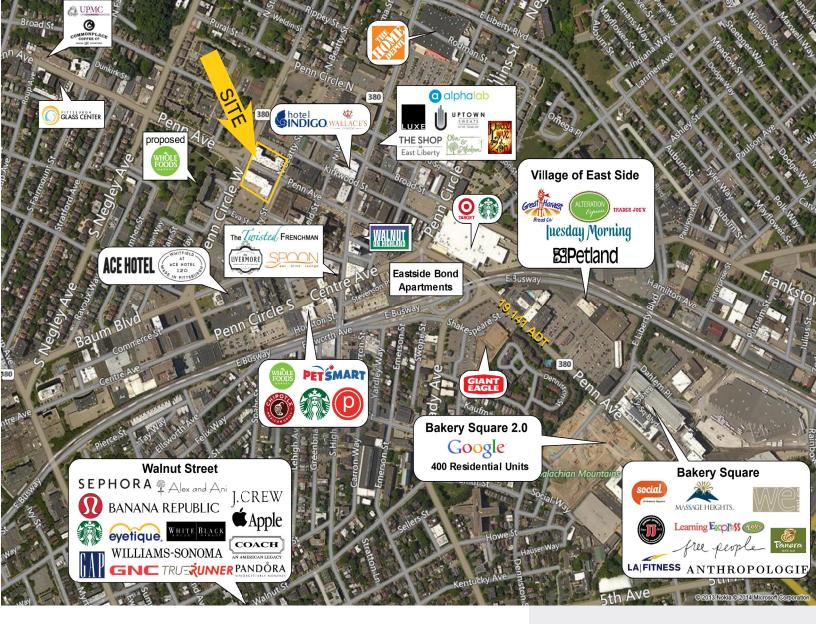

# East Liberty Place

#### **EXCITING NEW RETAIL OPPORTUNITY IN EAST LIBERTY**

### Property Highlights

- > 2,800-11,000 SF available
- > Next to proposed Whole Foods Development
- > New construction
- > Prime frontage on Penn Avenue
- > On site parking