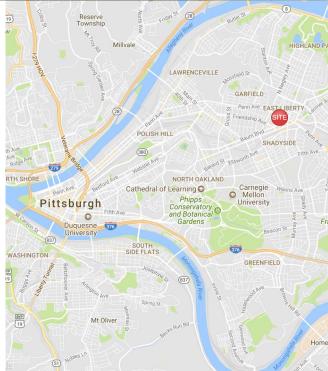

# East Liberty Place

#### **EXCITING NEW RETAIL OPPORTUNITY IN EAST LIBERTY**

### Property Highlights

- > 2,800-11,000 SF available
- > Next to proposed Whole Foods Development
- > New construction
- > Prime frontage on Penn Avenue
- > On site parking