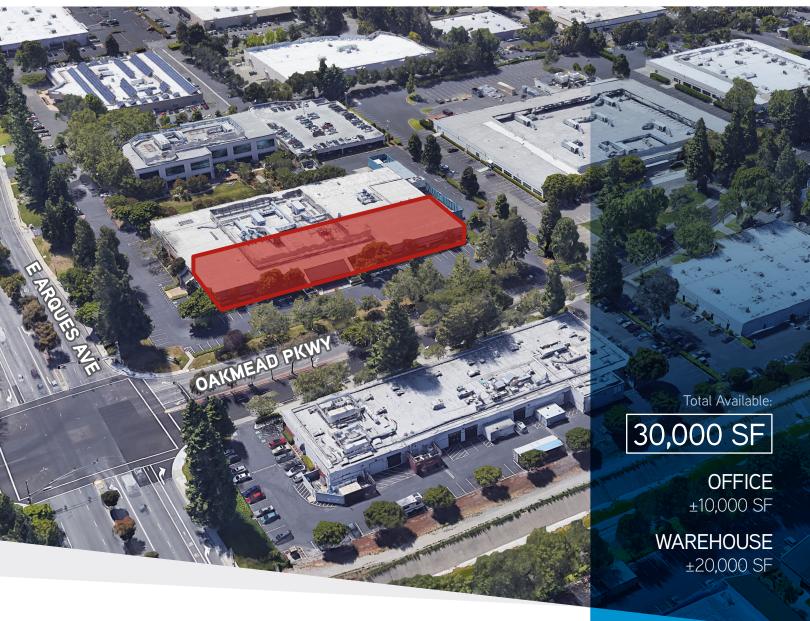

## SUBLEASE 415 OAKMEAD PARKWAY SUNNYVALE, CA

# Perfect location near Lawrence and Central Expressway

- 20 private offices
- 13 separate cubicles
- 3 conference rooms
- Large Boardroom
- All-hands mtg room capacity: 37
- Fitness room with showers and lockers

- Electric vehicle charger
- Secured storage area
- Furniture potentially available
- LED 11/30/2021 Flexible Term
- Call for pricing