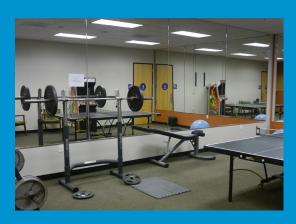

# Perfect location near Lawrence and Central Expressway

- 20 private offices
- 13 separate cubicles
- 3 conference rooms
- Large Boardroom
- All-hands mtg room capacity: 37
- Fitness room with showers and lockers