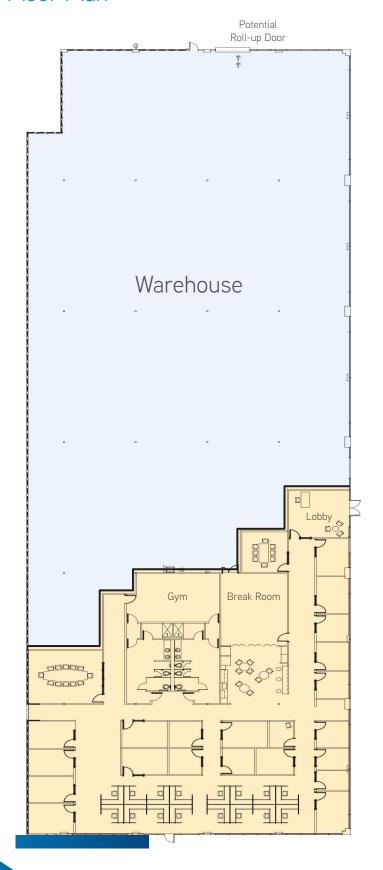

San Jose, CA 95113 P: +1 408 282 3800



Accelerating success.

## SUBLEASE 415 OAKMEAD PARKWAY SUNNYVALE, CA



### THE AREA

Sunnyvale is the seventh most populous city in the San Francisco Bay Area and one of the major cities comprising Silicon Valley. It is bordered by portions of San Jose to the north, Moffett Federal Airfield to the northwest, Mountain View to the west, Los Altos to the southwest, Cupertino to the south, and Santa Clara to the east. It lies along the historic El Camino Real and Highway 101.

#### **DISTANCE**

| Hospital            | 3 min. walk  |
|---------------------|--------------|
| San Jose Airport    | 9 min. drive |
| Lawrence Expressway | 3 min. drive |
| Central Expressway  | 4 min. walk  |



## SUBLEASE 415 OAKMEAD PARKWAY SUNNYVALE, CA

## Floor Plan