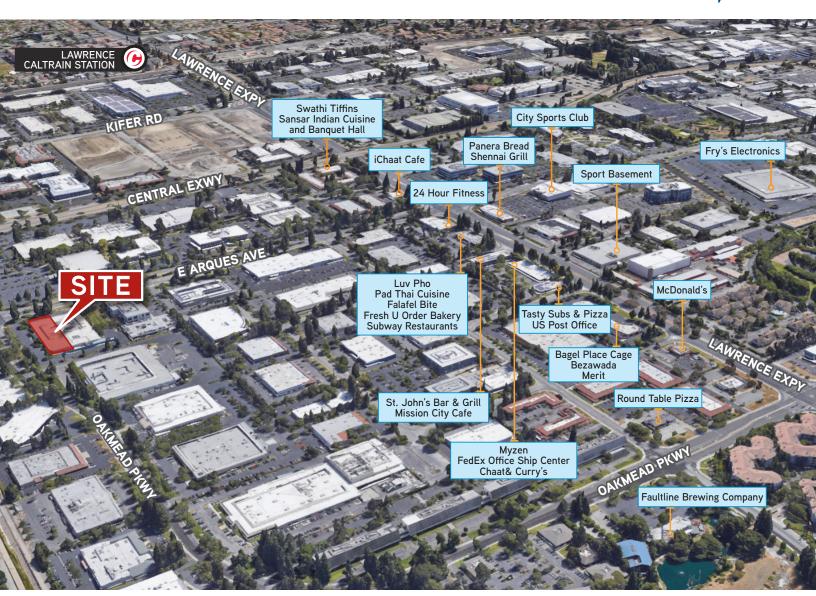

### THE AREA

Sunnyvale is the seventh most populous city in the San Francisco Bay Area and one of the major cities comprising Silicon Valley. It is bordered by portions of San Jose to the north, Moffett Federal Airfield to the northwest, Mountain View to the west, Los Altos to the southwest, Cupertino to the south, and Santa Clara to the east. It lies along the historic El Camino Real and Highway 101.

#### **DISTANCE**

| Hospital            | 3 min. walk  |
|---------------------|--------------|
| San Jose Airport    | 9 min. drive |
| Lawrence Expressway | 3 min. drive |
| Central Expressway  | 4 min. walk  |