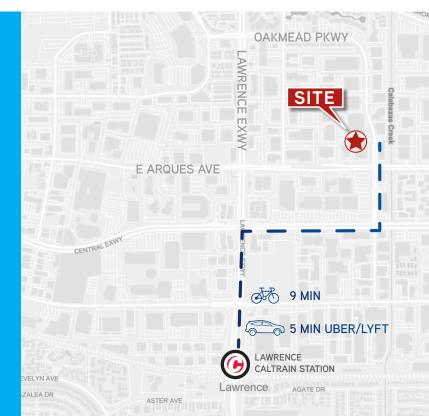

#### **DISTANCE**

| Hospital            | 3 min. walk  |
|---------------------|--------------|
| San Jose Airport    | 9 min. drive |
| Lawrence Expressway | 3 min. drive |
| Central Expressway  | 4 min. walk  |