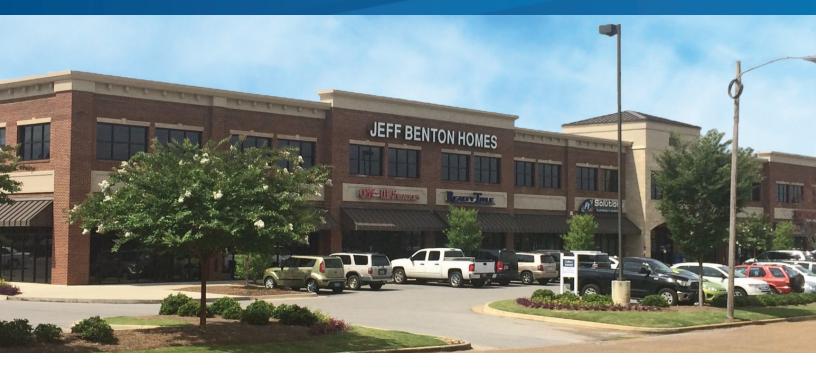

# 809 Shoney

809 SHONEY DRIVE, HUNTSVILLE, AL 35801

### Property Details >

> Available: 4,526 SF (1st floor)

> Building Size: 24,698 SF

Lease Rate: \$16.50/SF, NNN

> Traffic Count: 94,000 VPD (Memorial Pkwy)

- > Conveniently located between Memorial Parkway and L&N Drive
- > Great branding opportunity with signage on both sides of the building
- > Ground floor space