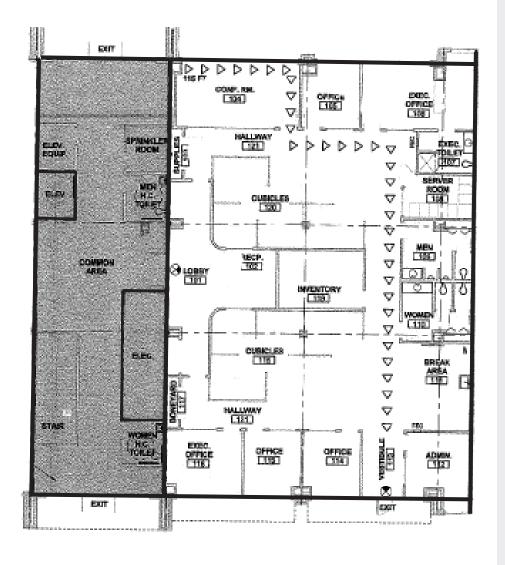

### Property Details >

> Available: 4,526 SF (1st floor)

> Building Size: 24,698 SF

Lease Rate: \$16.50/SF, NNN

> Traffic Count: 94,000 VPD (Memorial Pkwy)

- > Conveniently located between Memorial Parkway and L&N Drive
- > Great branding opportunity with signage on both sides of the building
- > Ground floor space

#### **AVAILABLE**