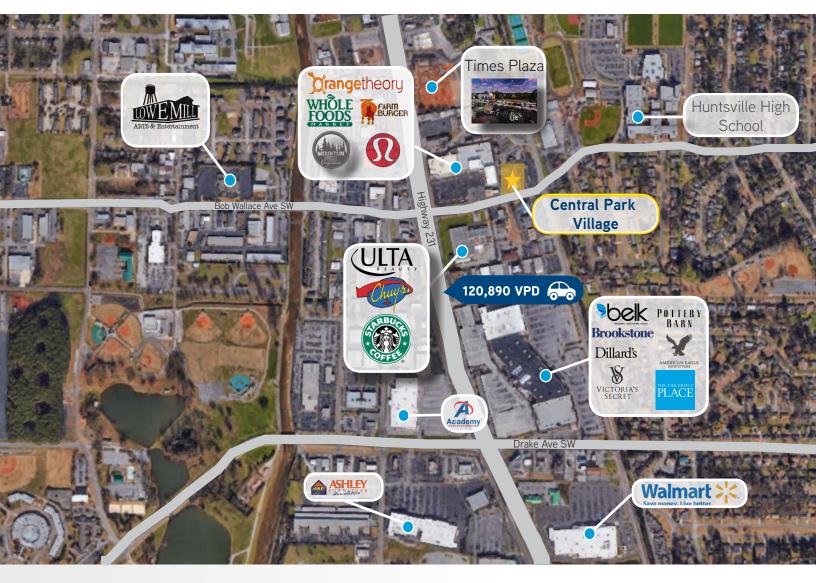

### Location >

Recently Renovated Central Park Village provides the convenience of a neighborhood retail center with the exposure and accessibility of the heavily trafficked Memorial Parkway and Bob Wallace Avenue. Located directly adjacent to three new retail developments and in close proximity to Parkway Place Mall, this location provides a synergy among retail users at an affordable price point.