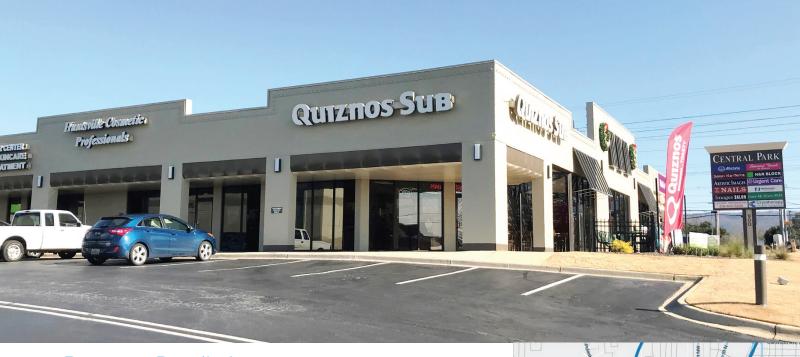

# Central Park Village

900 BOB WALLACE AVE HUNTSVILLE, AL 35801

## Property Details >

> Available: Total: ±6,270

Max ±2,500

End Cap ±1,825

> Building Size: ±24,041 SF

> Lease Rate: \$19.50 - \$25.00/SF. NNN

### Location >

Recently Renovated Central Park Village provides the convenience of a neighborhood retail center with the exposure and accessibility of the heavily trafficked Memorial Parkway and Bob Wallace Avenue. Located directly adjacent to three new retail developments and in close proximity to Parkway Place Mall, this location provides a synergy among retail users at an affordable price point.