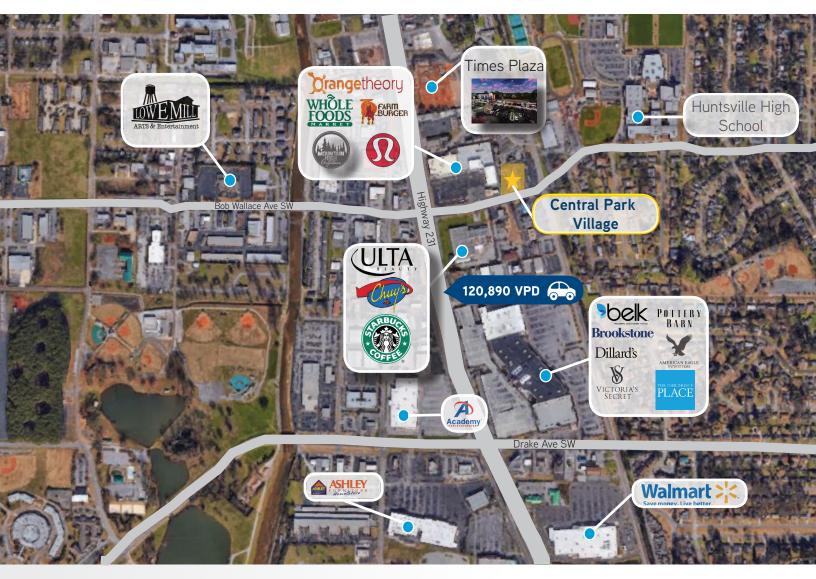

### Location >

Recently Renovated Central Park Village provides the convenience of a neighborhood retail center with the exposure and accessibility of the heavily trafficked Memorial Parkway and Bob Wallace Avenue. Located directly adjacent to three new retail developments and in close proximity to Parkway Place Mall, this location provides a synergy among retail users at an affordable price point.