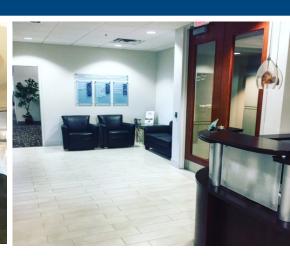

## Suite 300 - 15,339± RSF

- Divisible to 7,000 RSF
- Immediate availability
- Lease expiration: 4/30/2020
- Furniture negotiable
- Features private offices, multiple collaborative spaces with cubicles, two conference rooms, break room, training room, and large copy room