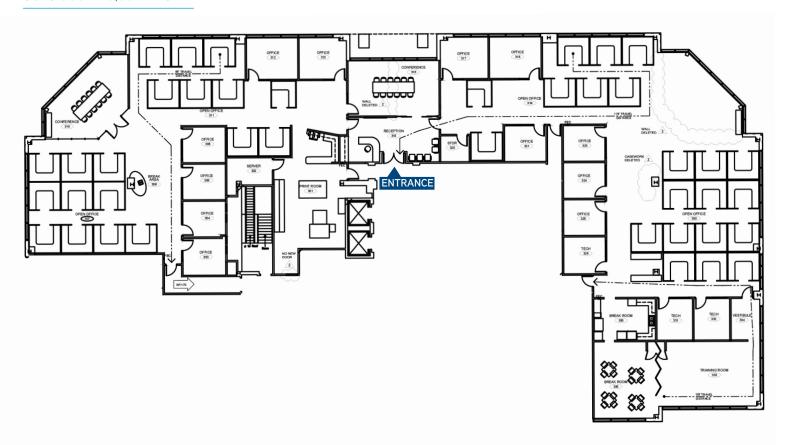

## Suite 300 - 15,339± RSF

- Divisible to 7,000 RSF
- Immediate availability
- Lease expiration: 4/30/2020
- Furniture negotiable
- Features private offices, multiple collaborative spaces with cubicles, two conference rooms, break room, training room, and large copy room