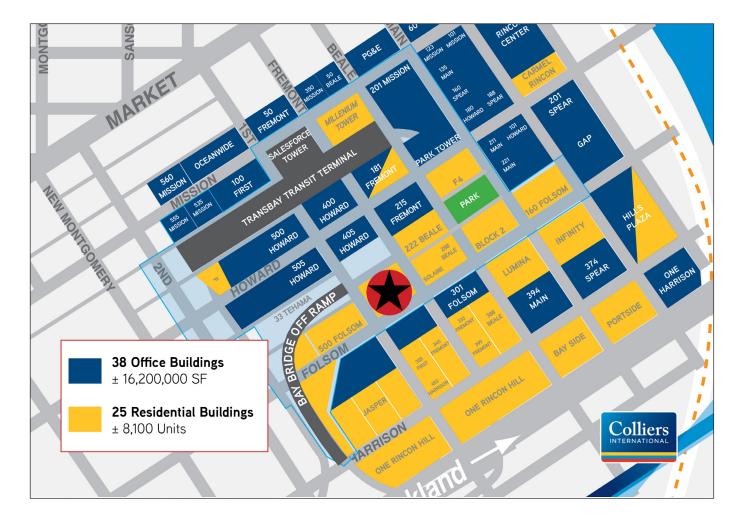

### Surrounded by the Transbay Office Submarket

Headquarters for Salesforce, Gymboree, Charles Schwab, Orrick Harrington, FitBit & LinkedIn

- 43,800 Employees within 1/4 mile
- 4.8 Million Square Feet of Office Space (Existing & Coming Soon)

#### At the center of the new Folsom Street Residential corridor

- 5,700 new units by 2018
- 8,500 units within 2 blocks
- 21,631 cars that use the Fremont Street off ramp each day

This marketing piece has been prepared by Colliers International for general information only. Information contained herein has been obtained from sources deemed reliable and no representation is made as to the accuracy thereof. Colliers International does not guarantee, warrant or represent that the information contained in this document is correct. Any interested party should undertake their own inquiries as to the accuracy of the information. Colliers International excludes unequivocally all inferred or implied terms, conditions and warranties arising out of this document and excludes all liability for loss and damages arising there from.