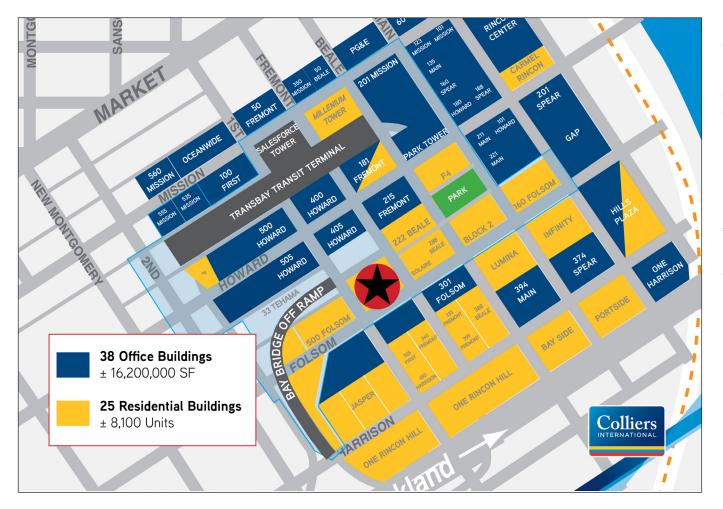

## Surrounded by the Transbay Office Submarket

Headquarters for Salesforce, Gymboree, Charles Schwab, Orrick Harrington, FitBit & LinkedIn

- 43,800 Employees within 1/4 mile
- 4.8 Million Square Feet of Office Space (Existing & Coming Soon)

## At the center of the new Folsom Street Residential corridor

- 5,700 new units by 2018
- 8,500 units within 2 blocks
- 21,631 cars that use the Fremont Street off ramp each day

This marketing piece has been prepared by Colliers International for general information only. Information contained herein has been obtained from sources deemed reliable and no representation is made as to the accuracy thereof. Colliers International does not guarantee, warrant or represent that the information contained in this document is correct. Any interested party should undertake their own inquiries as to the accuracy of the information. Colliers International excludes unequivocally all inferred or implied terms, conditions and warranties arising out of this document and excludes all liability for loss and damages arising there from.