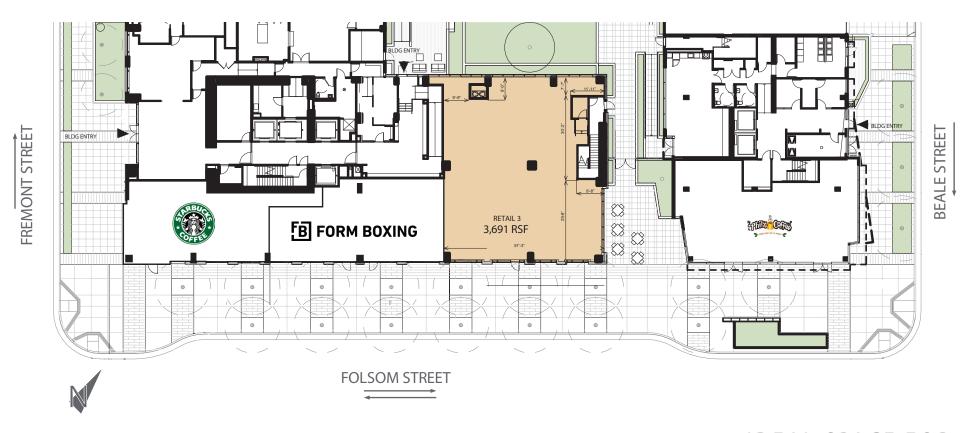

#### OVERALL GROUND FLOOR RETAIL PLAN

#### IDEAL SPACE FOR:

• Restaurants • Financial Users

• Retail Shops + Boutiques • Business Services

A DEVELOPMENT OF

GOLUB & COMPANY

GOLUB