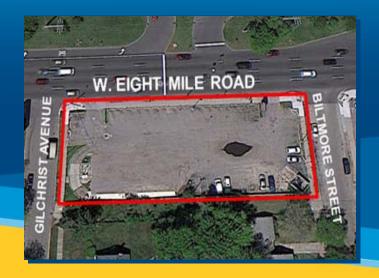

# Land Availability

For Sale / Lease

Vacant Land

17151 W 8 Mile Road

Detroit, MI 48226

**Sale Price:** \$475,000 Cash/Land Contract

Sale Price /Acre: Sale Price /SF:

Acreage-Min: 0.60 Acreage-Max: 0.60

**Dimensions:** 100' x 260' **Zoning:** Commercial

Possible Use:

**Utilities:** Water, Sewer, Gas

**Property Taxes:** \$3,800.00

**School District:** 

> 0.60 Acre Parcel.

> Zoned Commercial.

> All Utilities.

> Full City Block Offers Numerous Uses.

> Former Fast Food Site - Drive-Thru Capability.

> Will Entertain a Land Lease / Build-to-Suit.