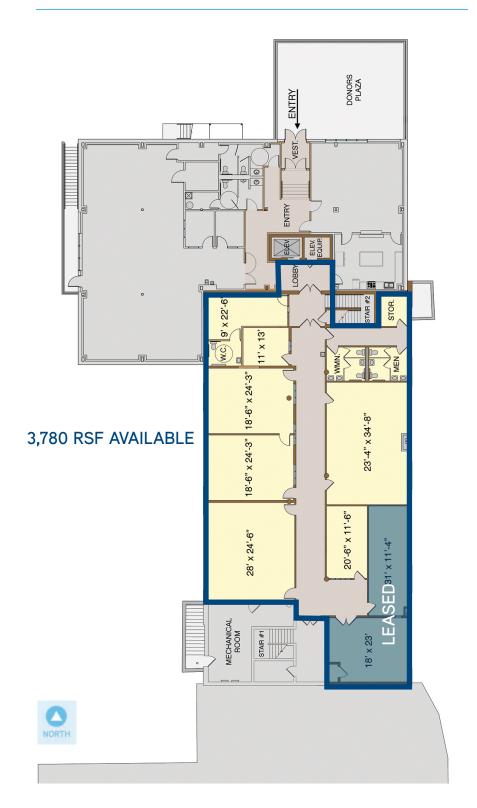

## **Property Features**

- > 3,780 RSF available space divisible
- > Great not-for-profit lease space
- > Convenient access to I-70
- > Flexible lease terms
- > \$12.50 per rentable square feet

#### Seton Center > Floor Plan