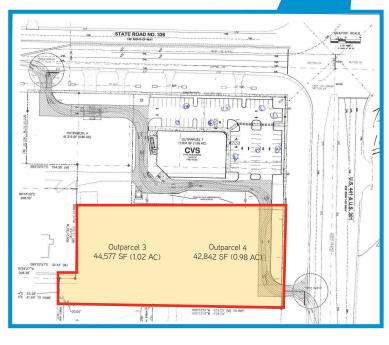

# **Property Features**

> Land available: 2± AC

> Zoning: B2

- > 2 adjacent parcels totaling 2± AC for sale or ground lease
- > Excellent visibility to Hwy. 441
- Surrounding retailers include: Sweetbay Supermarket, Dollar Tree, Dollar General, CVS Pharmacy and Tractor Supply
- > Multiple points of ingress/egress; shared access with CVS
- > Traffic Counts: 17,300 VPD on Hwy. 441 11,500 VPD on W. SR 326