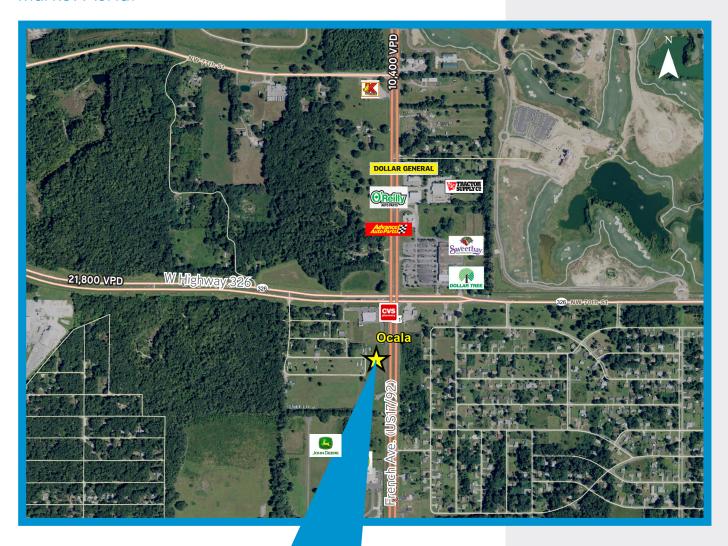

# **Property Features**

> Land available: 2± AC

> Zoning: B2

- > 2 adjacent parcels totaling 2± AC for sale or ground lease
- > Excellent visibility to Hwy. 441
- Surrounding retailers include: Sweetbay Supermarket, Dollar Tree, Dollar General, CVS Pharmacy and Tractor Supply
- > Multiple points of ingress/egress; shared access with CVS
- > Traffic Counts: 17,300 VPD on Hwy. 441 11,500 VPD on W. SR 326

## Market Aerial