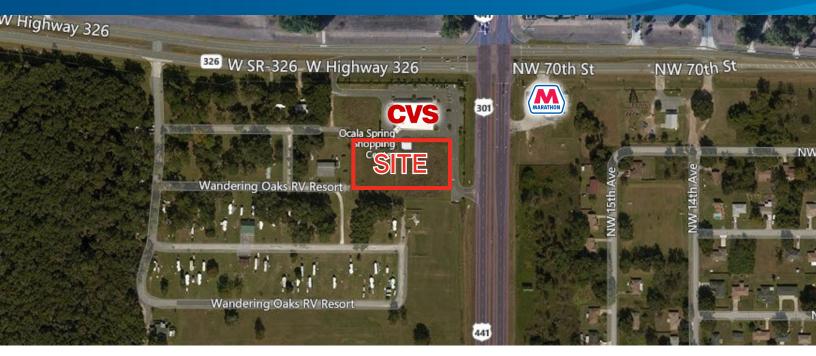

# **Property Features**

> Land available: 2± AC

> Zoning: B2

- > 2 adjacent parcels totaling 2± AC for sale or ground lease
- > Excellent visibility to Hwy. 441
- Surrounding retailers include: Sweetbay Supermarket, Dollar Tree, Dollar General, CVS Pharmacy and Tractor Supply
- > Multiple points of ingress/egress; shared access with CVS
- > Traffic Counts: 17,300 VPD on Hwy. 441 11,500 VPD on W. SR 326