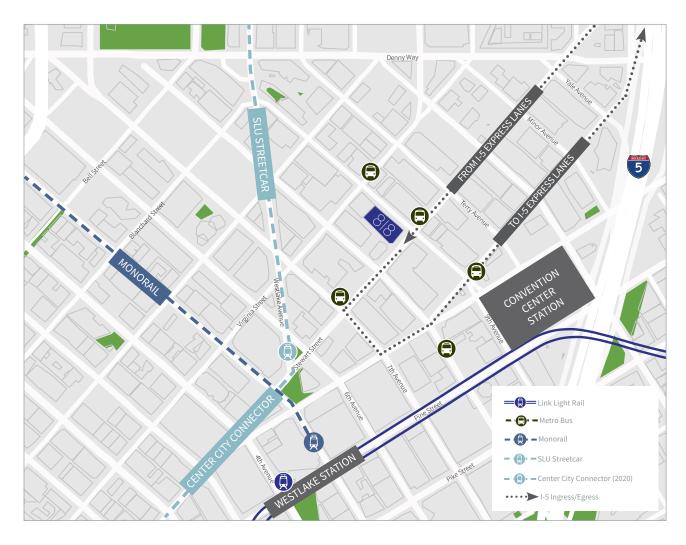

# TRANSIT OPTIONS

- 2 Blocks to Convention Center Station
- 3 Blocks to South Lake Union Street Car
- 3 Blocks to Center City Connector (2020)
- 4 Blocks to Monorail

- 4 Blocks to I-5
- 5 blocks to Link Light Rail
- 26 Bus stops in 5 block radius