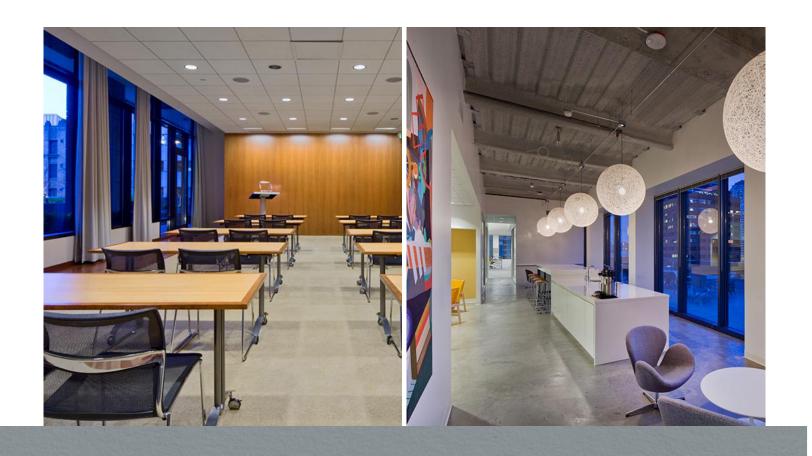

# ADVANCING THE WORKPLACE EXPERIENCE

The 818 experience is immediately evident as you enter the lobby and scale the grand staircase to the 11,600 square foot indoor/outdoor, social/collaboration space, with an attached 4,200 square foot fitness facility. This unique space represents the best in workplace amenities. Combined with the buildings overall architectural excellence, you have an engaging and dynamic workplace environment.