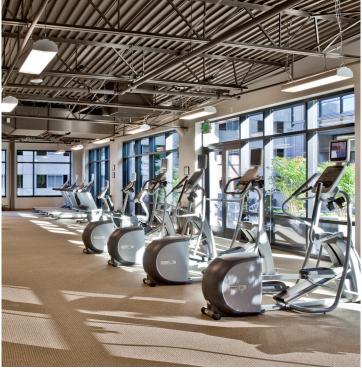

# ADVANCING THE WORKPLACE EXPERIENCE

The 818 experience is immediately evident as you enter the lobby and scale the grand staircase to the 11,600 square foot indoor/outdoor, social/collaboration space, with an attached 4,200 square foot fitness facility. This unique space represents the best in workplace amenities. Combined with the buildings overall architectural excellence, you have an engaging and dynamic workplace environment.

### Property highlights:

- 11,600 sf collaboration/social space
- 4,200 sf fitness facility including showers
- High-end architecture and finishes throughout
- Five blocks to Link Light Rail and Metro busses
- Great highway access
- Dedicated parking garage
- Secure bike storage