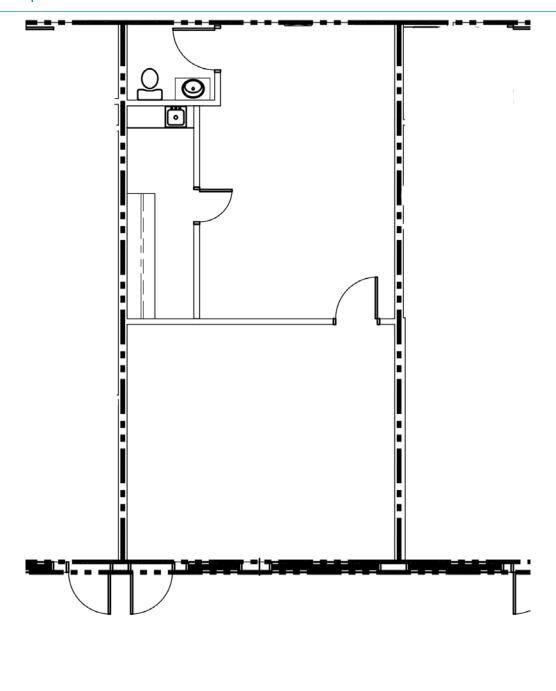

N, Neighborhood Business, City of Savannah
- > Monument signage and ample parking
- > 250 feet of frontage along Victory Drive (Highway 80) with traffic counts of ±32,670 vehicles per day
- > Heavy commercial growth in the area

#### Lease Rate - REDUCED!

SUITE 102: \$1,500/month, gross \$1,350/month, gross

SUITE 112: \$18.00/SF, NNN \$16.50/SF, NNN

### Demographics

#### POPULATION (2015):

1 Mile - 9,462

3 Miles - 68.742

5 Miles - 122,853

#### AVERAGE HH INCOME (2015):

1 Mile - \$43,583

3 Miles - \$49,058

5 Miles - \$49,556

#### NO. OF EMPLOYEES (2015):

1 Mile - 4.824

3 Miles - 26,517

5 Miles - 82,212

Source: Esri Business Analyst

### FOR LEASE > OFFICE/RETAIL SPACE

# Victory Drive Office/Retail Center

2250 EAST VICTORY DRIVE, SAVANNAH, GA 31404

## Suite 102 | ±772 SF



# Victory Drive Office/Retail Center

2250 EAST VICTORY DRIVE, SAVANNAH, GA 31404

## Suite 112 | ±1,456 SF



### FOR LEASE > OFFICE/RETAIL SPACE

# Victory Drive Office/Retail Center

2250 EAST VICTORY DRIVE, SAVANNAH, GA 31404

## Floor Plan





SEBASTIAN FINDLAY 912 483 6160 SAVANNAH, GA sebastian.findlay@colliers.com DANNY CHASE, SIOR 912 662 8012 SAVANNAH, GA danny.chase@colliers.com

The information contained herein has been obtained from sources deemed reliable. While every reasonable effort has been made to ensure its accuracy, we cannot guarantee it. No responsibility is assumed for any inaccuracies. Readers are encouraged to consult their professional advisers prior to acting on any of the material contained in this report.