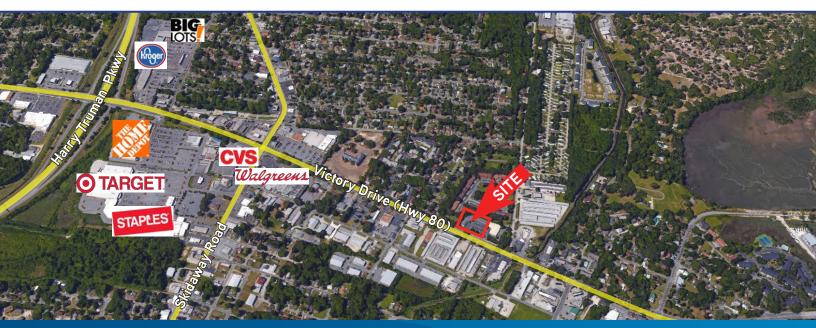

# Victory Drive Office/Retail Center

2250 EAST VICTORY DRIVE, SAVANNAH, GA 31404

### Property Highlights

- > ±13,200 SF neighborhood office/retail center with two suites left available for lease:
  - > Suite 102: ±772 SF
  - > Suite 112: ±1,465 SF
- > Zoned: P-B-N, Neighborhood Business, City of Savannah
- > Monument signage and ample parking
- > 250 feet of frontage along Victory Drive (Highway 80) with traffic counts of ±32,670 vehicles per day
- > Heavy commercial growth in the area