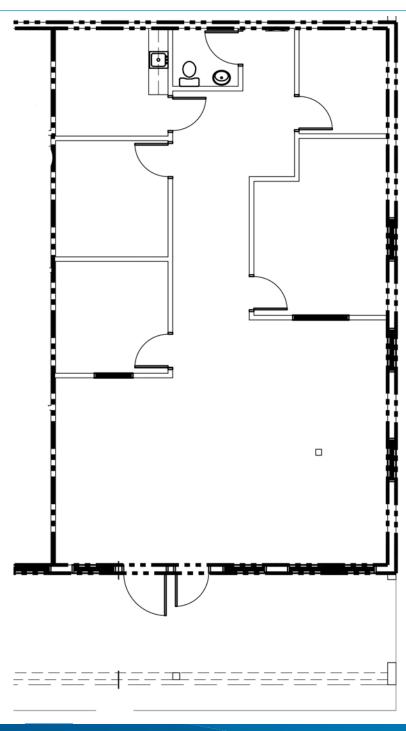

g Victory Drive (Highway 80) with traffic counts of ±32,670 vehicles per day
- > Heavy commercial growth in the area

#### Lease Rate - REDUCED!

SUITE 102: \$1,500/month, gross \$1,350/month, gross

SUITE 112: \$18.00/SF, NNN \$16.50/SF, NNN

### Demographics

#### POPULATION (2015):

1 Mile - 9,462

3 Miles - 68.742

5 Miles - 122,853

#### AVERAGE HH INCOME (2015):

1 Mile - \$43,583

3 Miles - \$49,058

5 Miles - \$49,556

#### NO. OF EMPLOYEES (2015):

1 Mile - 4.824

3 Miles - 26,517

5 Miles - 82,212

Source: Esri Business Analyst

### FOR LEASE > OFFICE/RETAIL SPACE

# Victory Drive Office/Retail Center

2250 EAST VICTORY DRIVE, SAVANNAH, GA 31404

## Suite 102 | ±772 SF



# Victory Drive Office/Retail Center

2250 EAST VICTORY DRIVE, SAVANNAH, GA 31404

## Suite 112 | ±1,456 SF



### FOR LEASE > OFFICE/RETAIL SPACE

# Victory Drive Office/Retail Center

2250 EAST VICTORY DRIVE, SAVANNAH, GA 31404

## Floor Plan





SEBASTIAN FINDLAY 912 483 6160 SAVANNAH, GA sebastian.findlay@colliers.com DANNY CHASE, SIOR 912 662 8012 SAVANNAH, GA danny.chase@colliers.com

The information contained herein has been obtained from sources deemed reliable. While every reasonable effort has been made to ensure its accuracy, we cannot guarantee it. No responsibility is assumed for any inaccuracies. Readers are encouraged to consult their professional advisers prior to acting on any of the material contained in this report.