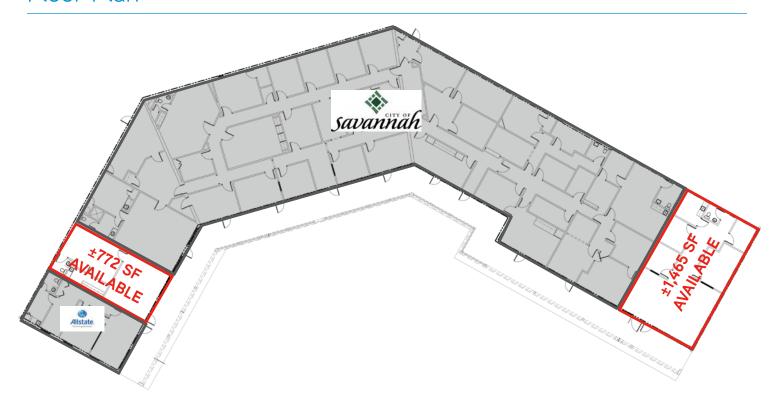

## Floor Plan

SEBASTIAN FINDLAY 912 483 6160 SAVANNAH, GA sebastian.findlay@colliers.com DANNY CHASE, SIOR 912 662 8012 SAVANNAH, GA danny.chase@colliers.com

The information contained herein has been obtained from sources deemed reliable. While every reasonable effort has been made to ensure its accuracy, we cannot guarantee it. No responsibility is assumed for any inaccuracies. Readers are encouraged to consult their professional advisers prior to acting on any of the material contained in this report.

### Property Highlights

- > ±13,200 SF neighborhood office/retail center with two suites left available for lease:
  - > Suite 102: ±772 SF
  - > Suite 112: ±1,465 SF
- > Zoned: P-B-N, Neighborhood Business, City of Savannah
- > Monument signage and ample parking
- > 250 feet of frontage along Victory Drive (Highway 80) with traffic counts of ±32,670 vehicles per day
- > Heavy commercial growth in the area