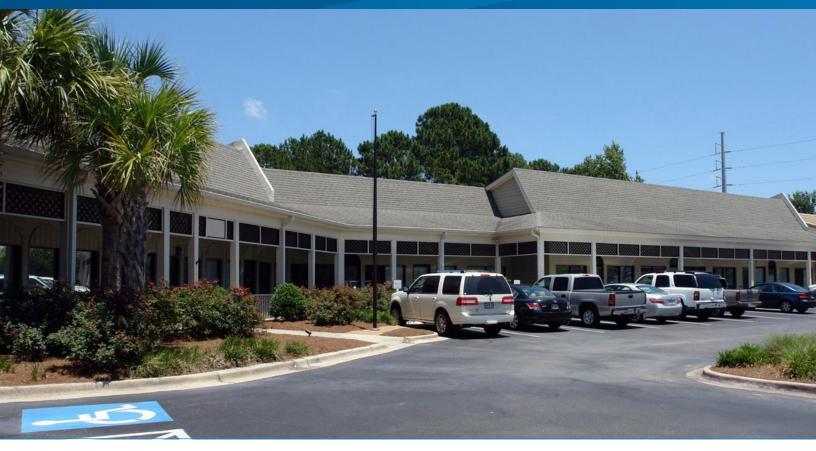

#### FOR LEASE > OFFICE/RETAIL SPACE

# Victory Drive Office/Retail Center

2250 EAST VICTORY DRIVE, SAVANNAH, GA 31404

### Property Highlights

- > ±13,200 SF neighborhood office/retail center with two suites left available for lease:
  - > Suite 102: ±772 SF
  - > Suite 112: ±1,465 SF
- > Zoned: P-B-N, Neighborhood Business, City of Savannah
- > Monument signage and ample parking
- > 250 feet of frontage along Victory Drive (Highway 80) with traffic counts of ±32,670 vehicles per day
- > Heavy commercial growth in the area