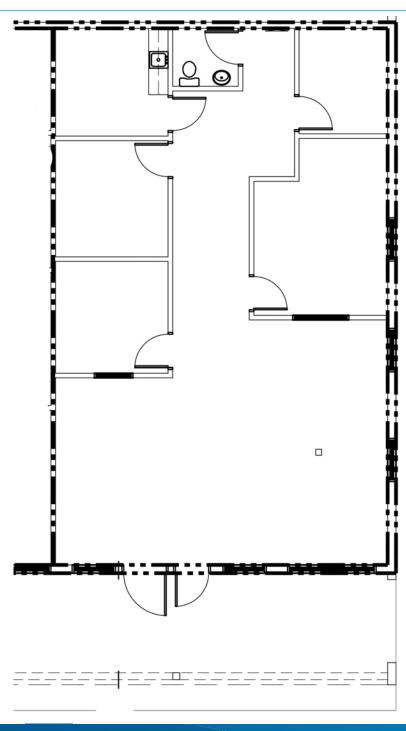

and ample parking
- > 250 feet of frontage along Victory Drive (Highway 80) with traffic counts of ±32,670 vehicles per day
- > Heavy commercial growth in the area

#### Lease Rate

SUITE 102: \$1,500/month, gross

SUITE 112: \$18.00/SF, NNN

### Demographics

#### POPULATION (2015):

1 Mile - 9,462

3 Miles - 68.742

5 Miles - 122,853

#### AVERAGE HH INCOME (2015):

1 Mile - \$43,583

3 Miles - \$49,058

5 Miles - \$49,556

#### NO. OF EMPLOYEES (2015):

1 Mile - 4.824

3 Miles - 26,517

5 Miles - 82,212

Source: Esri Business Analyst

### FOR LEASE > OFFICE/RETAIL SPACE

# Victory Drive Office/Retail Center

2250 EAST VICTORY DRIVE, SAVANNAH, GA 31404

## Suite 102 | ±772 SF



# Victory Drive Office/Retail Center

2250 EAST VICTORY DRIVE, SAVANNAH, GA 31404

## Suite 112 | ±1,456 SF



### FOR LEASE > OFFICE/RETAIL SPACE

# Victory Drive Office/Retail Center

2250 EAST VICTORY DRIVE, SAVANNAH, GA 31404

## Floor Plan





SEBASTIAN FINDLAY 912 483 6160 SAVANNAH, GA sebastian.findlay@colliers.com DANNY CHASE, SIOR 912 662 8012 SAVANNAH, GA danny.chase@colliers.com

The information contained herein has been obtained from sources deemed reliable. While every reasonable effort has been made to ensure its accuracy, we cannot guarantee it. No responsibility is assumed for any inaccuracies. Readers are encouraged to consult their professional advisers prior to acting on any of the material contained in this report.