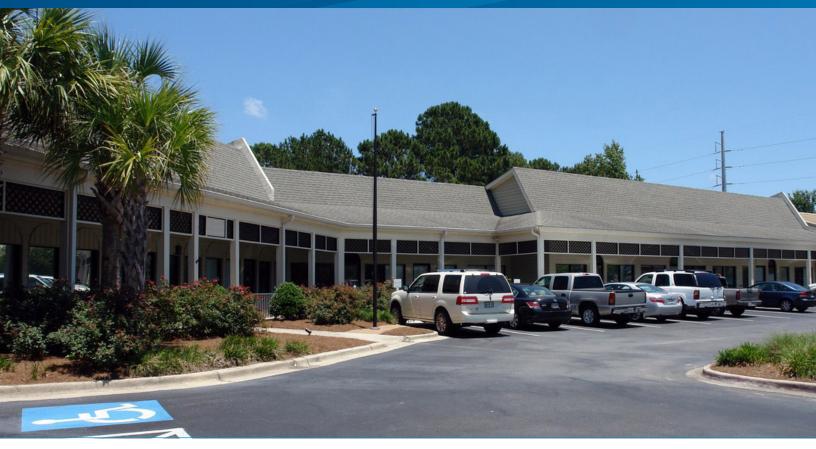

#### FOR LEASE > OFFICE/RETAIL SPACE

# Victory Drive Office/Retail Center

2250 EAST VICTORY DRIVE, SAVANNAH, GA 31404

### Property Highlights

- > ±13,200 SF neighborhood office/retail center with two suites left available for lease:
  - > Suite 102: ±772 SF
  - > Suite 112: ±1,465 SF
- > Zoned: P-B-N, Neighborhood Business, City of Savannah
- > Monument signage and ample parking
- > 250 feet of frontage along Victory Drive (Highway 80) with traffic counts of ±32,670 vehicles per day
- > Heavy commercial growth in the area