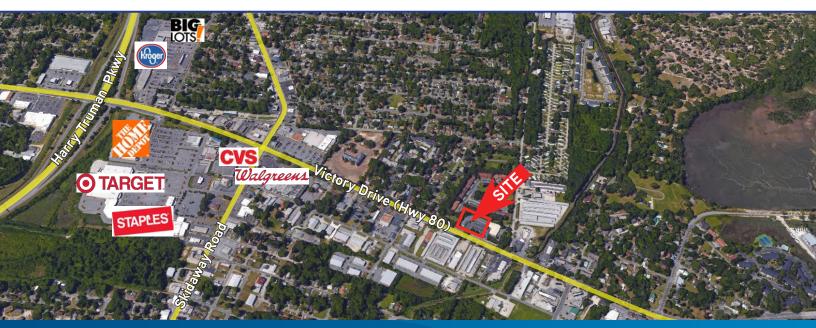

### Property Highlights

- > ±13,200 SF neighborhood office/retail center with two suites left available for lease:
  - > Suite 102: ±772 SF
  - > Suite 112: ±1,465 SF
- > Zoned: P-B-N, Neighborhood Business, City of Savannah
- > Monument signage and ample parking
- > 250 feet of frontage along Victory Drive (Highway 80) with traffic counts of ±32,670 vehicles per day
- > Heavy commercial growth in the area