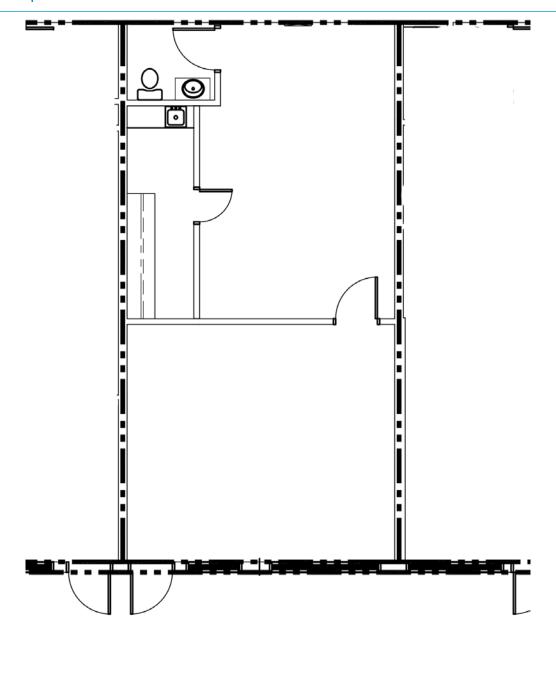

72 SF
  - > Suite 112: ±1,465 SF
- > Zoned: P-B-N, Neighborhood Business, City of Savannah
- > Monument signage and ample parking
- > 250 feet of frontage along Victory Drive (Highway 80) with traffic counts of ±32,670 vehicles per day
- > Heavy commercial growth in the area

#### Lease Rate

SUITE 102: \$1,500/month, gross

SUITE 112: \$18.00/SF, NNN

### Demographics

#### POPULATION (2015):

1 Mile - 9,462

3 Miles - 68.742

5 Miles - 122,853

#### AVERAGE HH INCOME (2015):

1 Mile - \$43,583

3 Miles - \$49,058

5 Miles - \$49,556

#### NO. OF EMPLOYEES (2015):

1 Mile - 4.824

3 Miles - 26,517

5 Miles - 82,212

Source: Esri Business Analyst

### FOR LEASE > OFFICE/RETAIL SPACE

# Victory Drive Office/Retail Center

2250 EAST VICTORY DRIVE, SAVANNAH, GA 31404

## Suite 102 | ±772 SF



# Victory Drive Office/Retail Center

2250 EAST VICTORY DRIVE, SAVANNAH, GA 31404

## Suite 112 | ±1,456 SF



### FOR LEASE > OFFICE/RETAIL SPACE

# Victory Drive Office/Retail Center

2250 EAST VICTORY DRIVE, SAVANNAH, GA 31404

## Floor Plan





SEBASTIAN FINDLAY 912 483 6160 SAVANNAH, GA sebastian.findlay@colliers.com DANNY CHASE, SIOR 912 662 8012 SAVANNAH, GA danny.chase@colliers.com

The information contained herein has been obtained from sources deemed reliable. While every reasonable effort has been made to ensure its accuracy, we cannot guarantee it. No responsibility is assumed for any inaccuracies. Readers are encouraged to consult their professional advisers prior to acting on any of the material contained in this report.