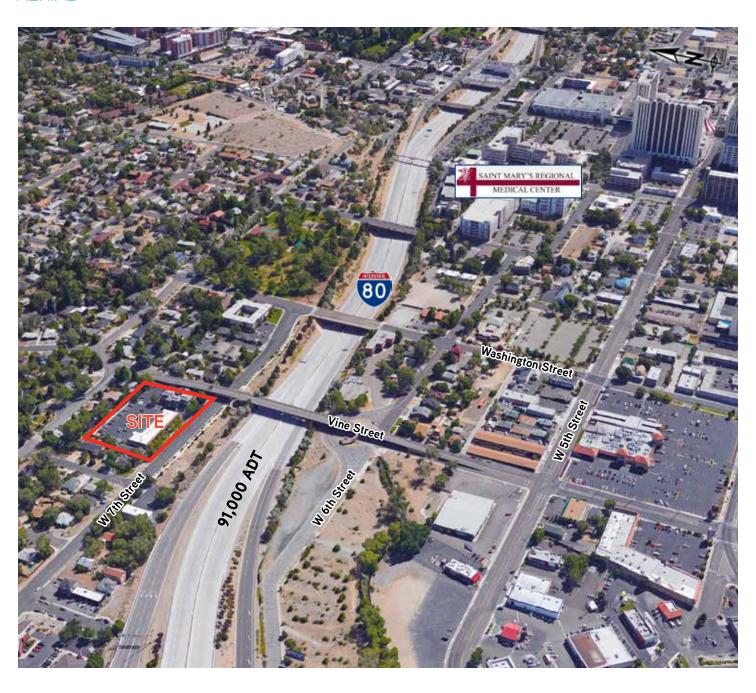

usly a dental office but owner has removed all walls and ceiling (some sinks and restrooms are still in place) to allow the next tenant to build it out to their liking. The suite is located on the first floor and offers outstanding light from large windows.

# 855 W. Seventh St

RENO | NEVADA | 89503



#### SITE PLAN



| Demographics          | 1 mile   | 3 miles  | 5 miles  |
|-----------------------|----------|----------|----------|
| Total Businesses      | 1,607    | 6,436    | 12,538   |
| Total Employees       | 23,333   | 93,736   | 168,700  |
| 2015 Population       | 20,161   | 119,766  | 216,305  |
| 2015 Total Households | 9,479    | 51,038   | 86,692   |
| 2015 Median HH Income | \$29,021 | \$34,677 | \$38,452 |

# 855 W. Seventh St

RENO | NEVADA | 89503



#### **AERIAL**