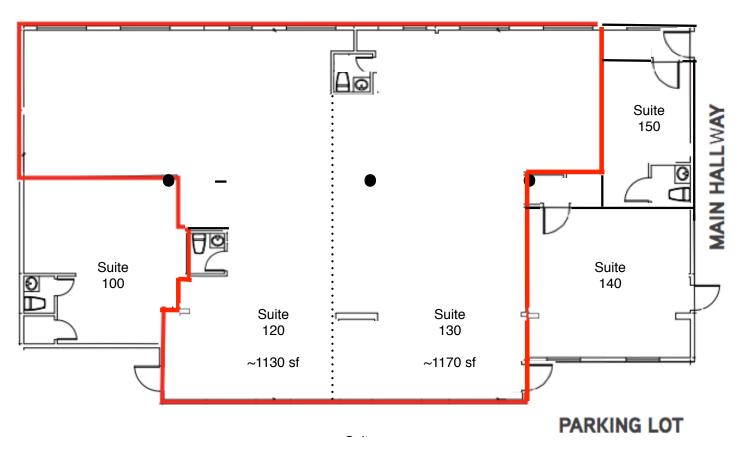

#### FLOOR PLAN

Suite 130 2,300 SF - Can be demised

### SUITE DESCRIPTION:

Shell space is available and ready for your improvements. The suite was previously a dental office but owner has removed all walls and ceiling (some sinks and restrooms are still in place) to allow the next tenant to build it out to their liking. The suite is located on the first floor and offers outstanding light from large windows.