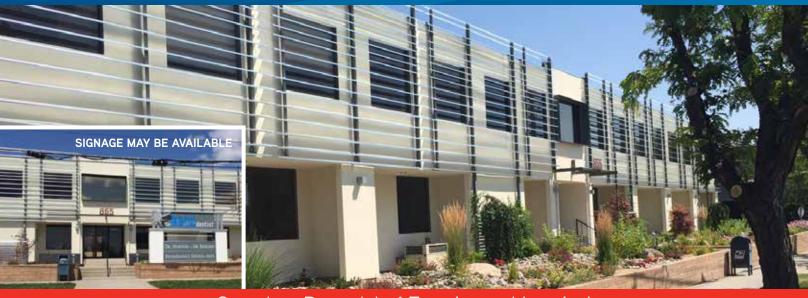

## 855 W. Seventh St

RENO | NEVADA | 89503

Complete Remodel of Exterior and Interior!

AVAILABLE SPACE: First Floor Suites

Suite 130 2,300± SF\*

\*Can be demised

LEASE RATES: First Floor Suites

\$1.20/SF/MO Full Service (Less Suite Janitorial)

#### **BUILDING FEATURES:**

- Medical, dental or general office space available in this two-story 14,500 square foot medical office building
- > Other tenants in the building include: Westcare Foundation, Northern Nevada International Center/UNR, Chiropractor, Dental Lab and The Reno Dentist
- > The building just underwent a major interior and exterior renovation
- > Suite is in shell condition and is ready for your improvements. Owner is willing to provide a TI allowance for qualified leases and tenants.