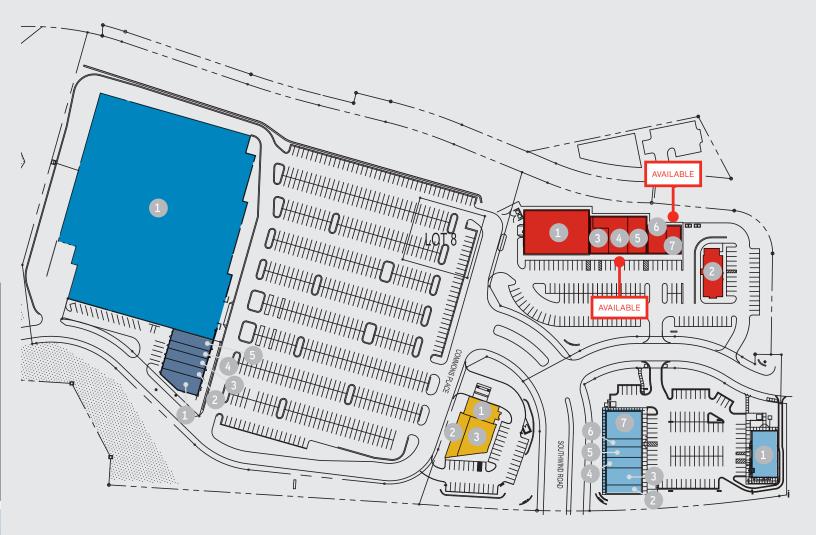

### SETH CHILD COMMONS SITE PLAN

# TENANT KEY

| 1 | Target                       | 125,433 SF |
|---|------------------------------|------------|
| 1 | Gamestop                     | 2,001 SF   |
| 2 | Merle Norman                 | 1,759 SF   |
| 3 | Eileen's Colossal<br>Cookies | 1,759 SF   |
| 4 | Great Clips                  | 1,201 SF   |
| 5 | Sally Beauty Supply          | 1,605 SF   |

| 1 | Panera Bread               | 4,950 SF |
|---|----------------------------|----------|
| 2 | Verizon                    | 1,471 SF |
| 3 | AAA Travel                 | 2,146 SF |
| 4 | Complete Nurtition         | 1,435 SF |
| 5 | Pfeifley's Jewelry         | 1,428 SF |
| 6 | Mobile Revive              | 1,095 SF |
| 7 | Borck Brothers<br>Clothing | 3,828 SF |

| 1 | Dollar Tree      | 10,994 SF |
|---|------------------|-----------|
| 2 | Arby's           | 3,400 SF  |
| 3 | Gallery for Hair | 1,852 SF  |
| 4 | Available        | 3,432 SF  |
| 5 | US Cellular      | 2,562 SF  |
| 6 | Planet Beach     | 2,116 SF  |
|   |                  |           |

| 1 | Capitol Federal                      | 2,150 SF |
|---|--------------------------------------|----------|
| 2 | T-Mobile                             | 1,672 SF |
| 3 | Premier Chiropractic<br>and Wellness | 3,219 SF |