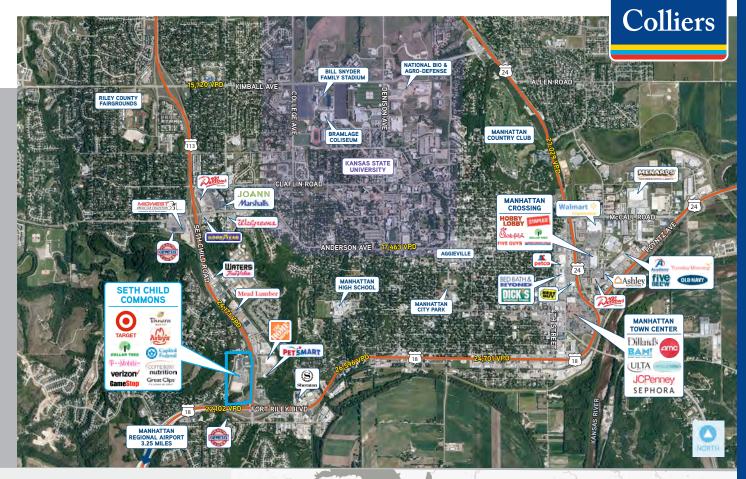

# Manhattan, Kansas

- > Target-anchored 188,570 SF community center
- > National tenant line-up

target

Capitol

Federal

ULLAR TRE

- > Located on the rapidly growing west side of Manhattan, KS
- Close proximity to Kansas State University with 22,000 students, and Fort Riley Army Base with 15,000 active duty personnel

MERLE

NORMAN

- > \$1.25 Billion National Bio and Agro-Defense Facility to open 2022-2023, bringing 350+ new jobs
- > Suites available:
  - > 3,432 SF restaurant, equipment package included
  - > 1,660 SF