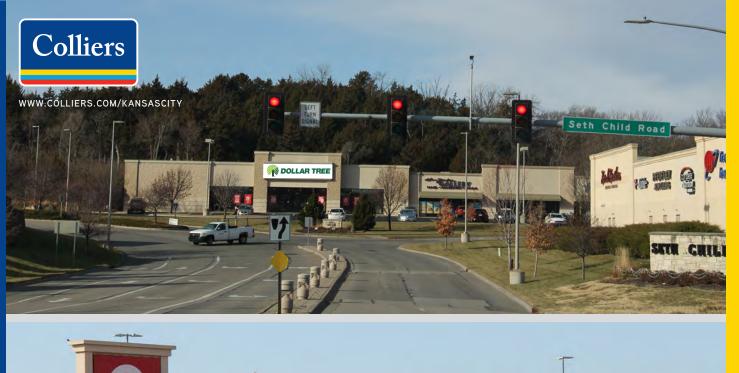

# Seth Child Commons

# Manhattan, Kansas

- > Target-anchored 188,570 SF community center
- > National tenant line-up

target

Capitol

Federal

ULLAR TRE

- > Located on the rapidly growing west side of Manhattan, KS
- Close proximity to Kansas State University with 22,000 students, and Fort Riley Army Base with 15,000 active duty personnel

MERLE

NORMAN

- > \$1.25 Billion National Bio and Agro-Defense Facility to open 2022-2023, bringing 350+ new jobs
- > Suites available:
  - > 3,432 SF restaurant, equipment package included
  - > 1,660 SF