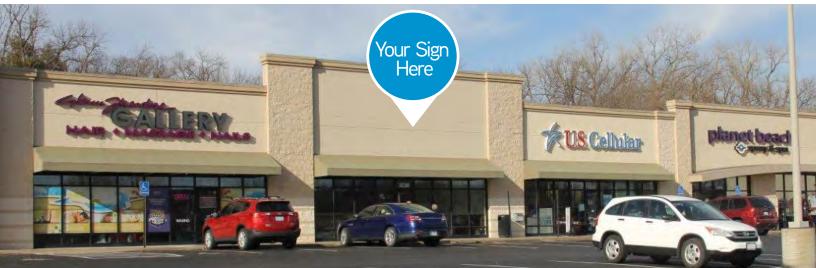

| 1 | Dollar Tree      | 10,994 SF |
|---|------------------|-----------|
| 2 | Arby's           | 3,400 SF  |
| 3 | Gallery for Hair | 1,852 SF  |
| 4 | Available        | 3,432 SF  |
| 5 | US Cellular      | 2,562 SF  |
| 6 | Planet Beach     | 2,116 SF  |
|   |                  |           |