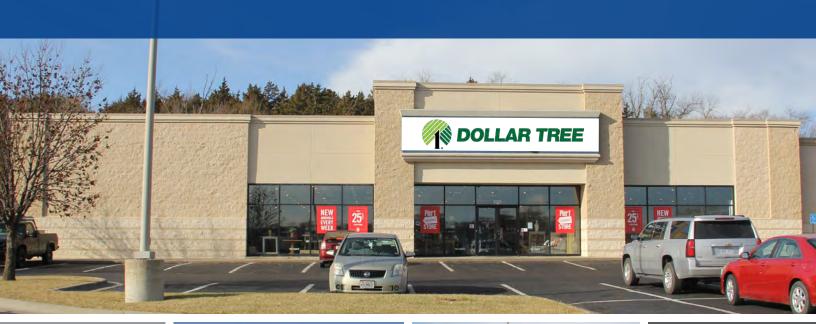

| 1 | Dollar Tree      | 10,994 SF |
|---|------------------|-----------|
| 2 | Arby's           | 3,400 SF  |
| 3 | Gallery for Hair | 1,852 SF  |
| 4 | Available        | 3,432 SF  |
| 5 | US Cellular      | 2,562 SF  |
| 6 | Planet Beach     | 2,116 SF  |
|   |                  |           |