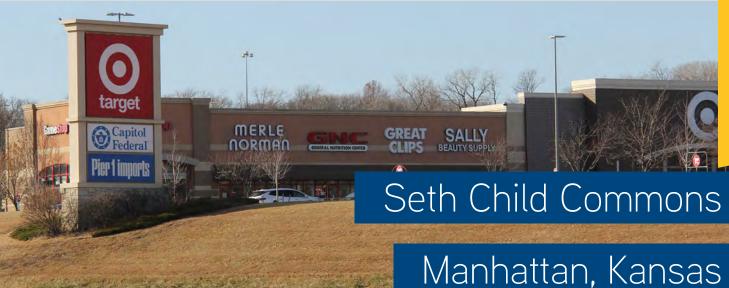

- > Target-anchored 188,570 SF community center
- > National tenant line-up boasting 98% occupancy
- > Located on the rapidly growing west side of Manhattan, KS
- > Close proximity to Kansas State University with 22,000 students, and Fort Riley Army Base with 15,000 active duty personnel
- \$1.25 Billion National Bio and Agro-Defense Facility to open 2022-2023, bringing 350+ new jobs
- > Suites available:
  - > 10,795 SF available Spring 2020
  - > 3,432± SF restaurant, equipment package included