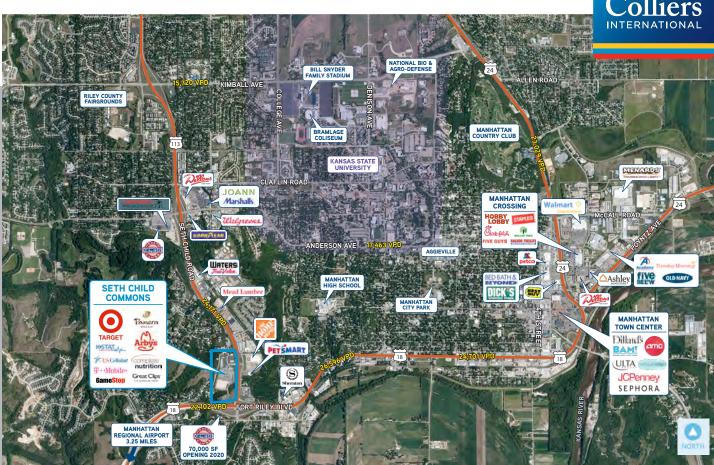

- > Target-anchored 188,570 SF community center
- > National tenant line-up boasting 98% occupancy
- > Located on the rapidly growing west side of Manhattan, KS
- > Close proximity to Kansas State University with 22,000 students, and Fort Riley Army Base with 15,000 active duty personnel
- \$1.25 Billion National Bio and Agro-Defense Facility to open 2022-2023, bringing 350+ new jobs
- > Suites available:
  - > 10,795 SF available Spring 2020
  - > 3,432± SF restaurant, equipment package included