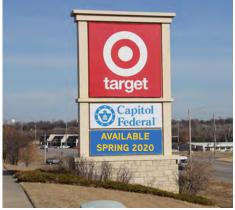

- > Target-anchored 188,570 SF community center
- > National tenant line-up boasting 98% occupancy
- > Located on the rapidly growing west side of Manhattan, KS
- > Close proximity to Kansas State University with 22,000 students, and Fort Riley Army Base with 15,000 active duty personnel
- \$1.25 Billion National Bio and Agro-Defense Facility to open 2022-2023, bringing 350+ new jobs
- > Suites available:
  - > 10,795 SF available Spring 2020
  - > 3,432± SF restaurant, equipment package included

# 10,795 SF Available Spring 2020

3,432 SF

Restaurant with grease interception equipment package included