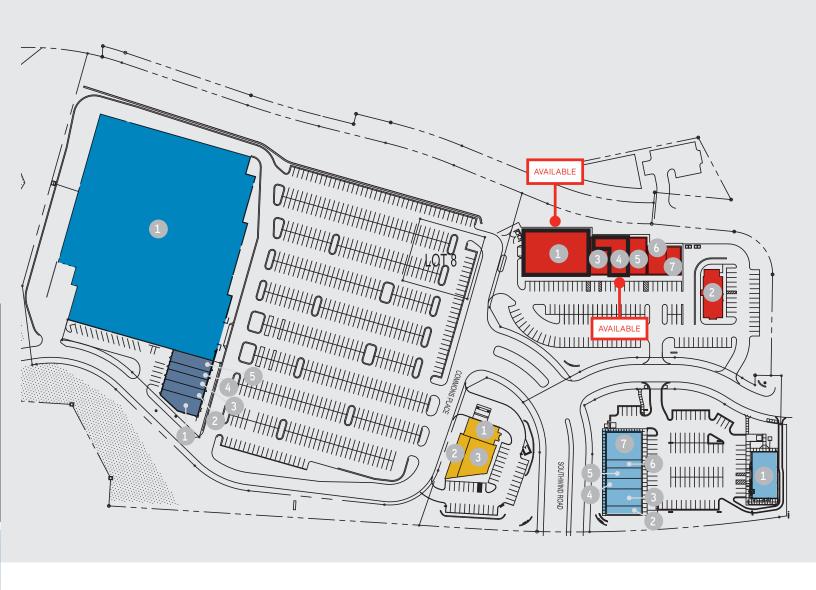

## SETH CHILD COMMONS SITE PLAN

## TENANT KEY

| 1 | Target             | 125,433 SF |
|---|--------------------|------------|
| 1 | Capital Federal    | 2,150SF    |
| 2 | Sprint             | 1,672 SF   |
| 3 | K-STAT Urgent Care | 3,219 SF   |

| 1 | Panera Bread               | 4,950 SF |
|---|----------------------------|----------|
| 2 | Verizon                    | 1,471 SF |
| 3 | AAA Travel                 | 2,146 SF |
| 4 | Complete Nurtition         | 1,435 SF |
| 5 | Pfeifley's Jewelry         | 1,428 SF |
| 6 | T-Mobile                   | 1,095 SF |
| 7 | Borck Brothers<br>Clothing | 3,828 SF |

| 1 | Available Spring 2020 | 10,795 SF |
|---|-----------------------|-----------|
| 2 | Arby's                | 3,400 SF  |
| 3 | Gallery for Hair      | 1,852 SF  |
| 4 | Available             | 3,432 SF  |
| 5 | US Cellular           | 2,562 SF  |
| 6 | Planet Beach          | 2,116 SF  |
| 7 | Premier Chiropractic  | 1,651 SF  |

| 1 | Gamestop            | 2,001 SF |
|---|---------------------|----------|
| 2 | Merle Norman        | 1,759 SF |
| 3 | GNC                 | 1,759 SF |
| 4 | Great Clips         | 1,201 SF |
| 5 | Sally Beauty Supply | 1,605 SF |