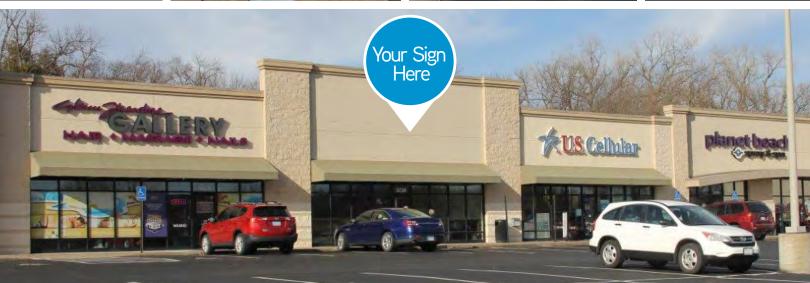

# 10,795 SF Available Spring 2020

3,432 SF

Restaurant with grease interception equipment package included

| 1 | Available Spring 2020 | 10,795 SF |
|---|-----------------------|-----------|
| 2 | Arby's                | 3,400 SF  |
| 3 | Gallery for Hair      | 1,852 SF  |
| 4 | Available             | 3,432 SF  |
| 5 | US Cellular           | 2,562 SF  |
| 6 | Planet Beach          | 2,116 SF  |
| 7 | Premier Chiropractic  | 1,651 SF  |