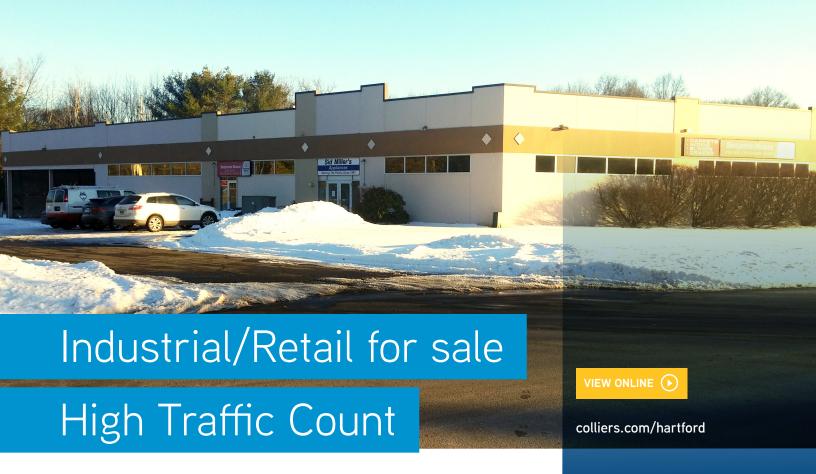

## FOR SALE | 10 JOLLEY DRIVE / 550 COTTAGE GROVE ROAD, BLOOMFIELD

Colliers International is please to present this excellent 12,600 SF industrial/retail building which includes a 5,000 SF office/showroom. There are an additional 2,000 SF which includes 4 loading docks. The property is on heavily traveled Cottage Grove Road in Bloomfield, CT.

- Free standing
- 51 parking spaces
- 1.56 acres
- Zone I-1

- Four loading docks
- High traffic counts 27,600 cars daily
- Many neighboring national stores