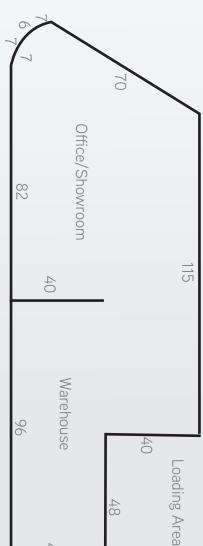

## FOR SALE | 10 JOLLEY DRIVE / 550 COTTAGE GROVE ROAD, BLOOMFIELD

Colliers International is please to present this excellent 12,600 SF industrial/retail building which includes a 5,000 SF office/showroom. There are an additional 2,000 SF which includes 4 loading docks. The property is on heavily traveled Cottage Grove Road in Bloomfield, CT.

Civic Address:

10 Jolley Drive Bloomfield, CT 06002

Space Available:

12,600 SF plus 2,000 SF loading dock

Loading docks

4

Year Built: **1988** 

Sale Price: **\$695,000** 