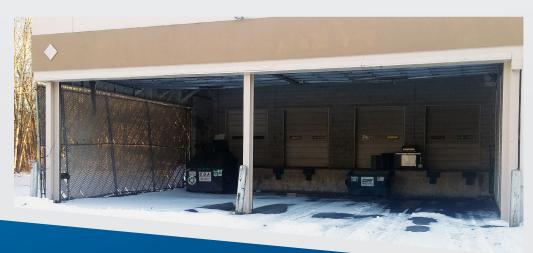

## FOR SALE | 10 JOLLEY DRIVE / 550 COTTAGE GROVE ROAD, BLOOMFIELD

Colliers International is please to present this excellent 12,600 SF industrial/retail building which includes a 5,000 SF office/showroom. There are an additional 2,000 SF which includes 4 loading docks. The property is on heavily traveled Cottage Grove Road in Bloomfield, CT.

- Free standing
- 51 parking spaces
- 1.56 acres
- Zone I-1

- Four loading docks
- High traffic counts 27,600 cars daily
- Many neighboring national stores

Civic Address:

10 Jolley Drive Bloomfield, CT 06002

Space Available:

12,600 SF plus 2,000 SF loading dock

Loading docks

4

Year Built: **1988** 

Sale Price: **\$695,000** 