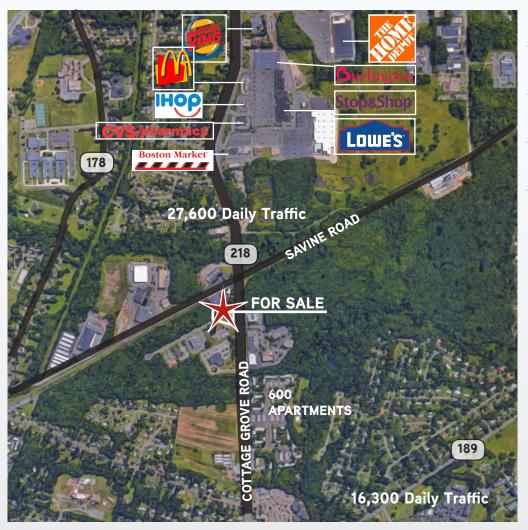

FOR SALE | 10 JOLLEY DRIVE / 550 COTTAGE GROVE ROAD, BLOOMFIELD

Colliers International is please to present this excellent 12,600 SF industrial/retail building which includes a 5,000 SF office/showroom. There are an additional 2,000 SF which includes 4 loading docks. The property is on heavily traveled Cottage Grove Road in Bloomfield, CT.

- Free standing
- 51 parking spaces
- 1.56 acres
- 7one I-1

- Four loading docks
- High traffic counts 27,600 VPD
- Many neighboring national stores

Cars/Day

**Current Population (2017)** 

4.534

52,844

160,706

#### Traffic Counts (2016)

Cottage Grove Rd./West Ln. 27,600
Cottage Grove Rd./Cyrus Ln. 27.736
Bloomfield Ave./Cottage Grove Rd. 16,300