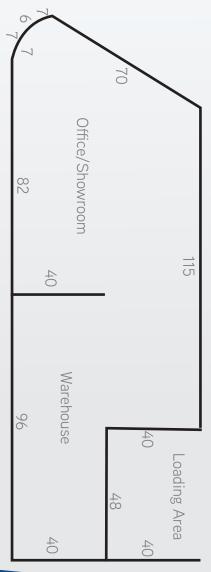

FOR SALE | 10 JOLLEY DRIVE / 550 COTTAGE GROVE ROAD, BLOOMFIELD

Colliers International is please to present this excellent 12,600 SF industrial/retail building which includes a 5,000 SF office/showroom. There are an additional 2,000 SF which includes 4 loading docks. The property is on heavily traveled Cottage Grove Road in Bloomfield, CT.

# Colliers International 864 Wethersfield Avenue Hartford, CT 06114

Colliers

860 249 6521

Accelerating success.

Civic Address:

10 Jolley Drive Bloomfield, CT 06002

Space Available:

12,600 SF plus 2,000 SF loading dock