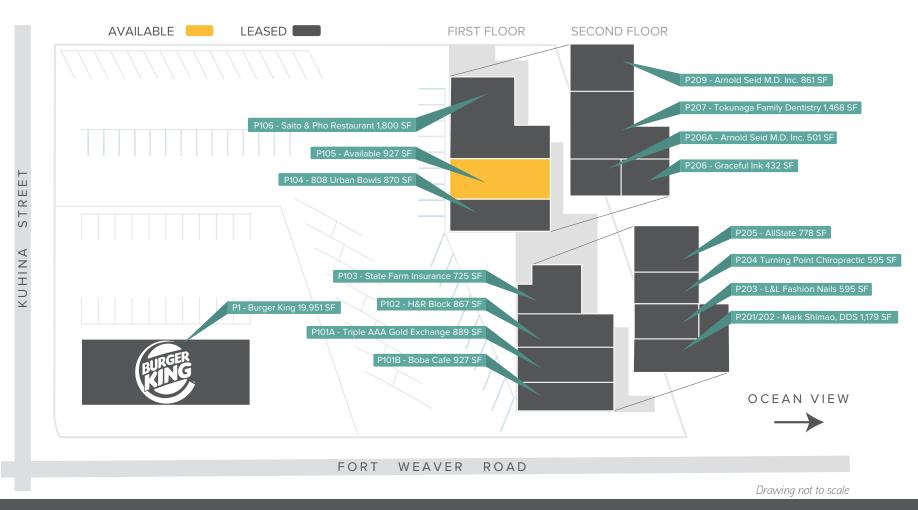

## PROPERTY HIGHLIGHTS

| Address:            | 91-902 Fort Weaver Rd      |  |
|---------------------|----------------------------|--|
|                     | Ewa Beach, HI 96706        |  |
| Size Available:     | P105 (927 SF)              |  |
| Base Rent:          | Negotiable                 |  |
| Operating Expenses: | \$1.28 PSF/Mo. (Estimated) |  |
| Term:               | 3-5 years                  |  |