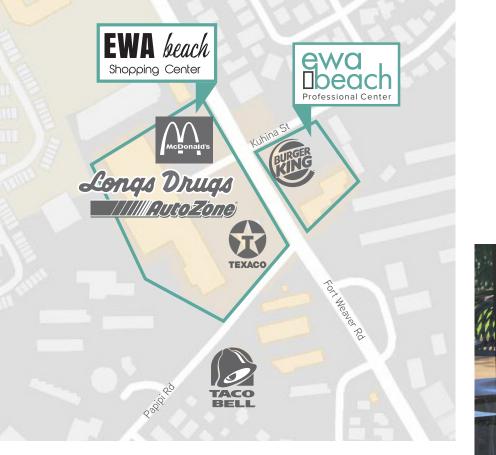

## PROPERTY DESCRIPTION

Ewa Beach Professional Center is located on Fort Weaver Road in the heart of Ewa Beach across the street from Ewa Beach Shopping Center. This two-story neighborhood retail and office center is anchored by Burger King restaurant and includes medical offices and bustling eateries. Easy access to the property makes this center a key destination for neighborhood residents.

## FEATURES

- Great visibility and easy access from Fort Weaver Road
- Located in growing Ewa Beach
- Ample customer parking with well manicured grounds
- Retail and office opportunities available
- Established and diverse mix of tenants on the premises

Ewa Beach is one of the fastest growing areas on Oahu. This booming town offers the greatest affordable housing options for miles around and boasts a strong military presence. The center has excellent street visibility from the major thoroughfare Fort Weaver Road. Because of its diverse and popular mix of tenants, Ewa Beach Professional Center is a staple of this growing community!