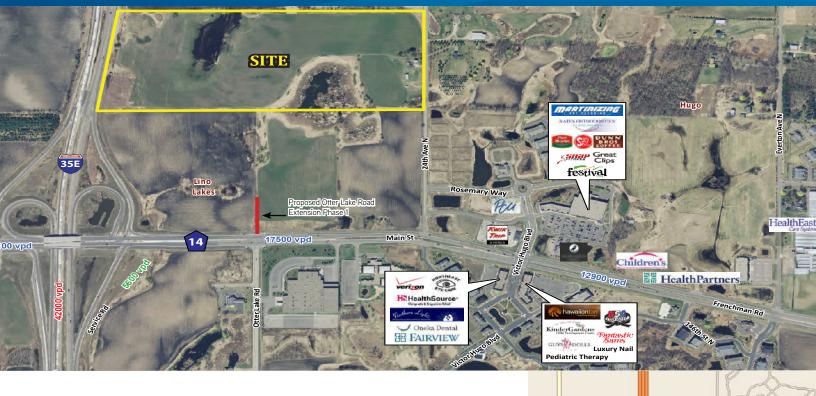

### **Building Amenities**

- > Located in the NE quadrant of I-35W and Main Street (Co Road 14)
- > 55 acres available
- > Divisible to 5 acres
- > 48,500 vehicle count per day on I-35E
- > Freeway frontage
- > Comprehensive plan is directed toward Commercial zoning

### **TOTAL ACRES AVAILABLE:**

55 acres

Site A: 26.62 acres Elmcrest (approximate)

- Divisible
- 5.68 acres of wetland
- \$3.00 per square foot

SiteB:

28.15 acres Freeway (approximate)

- Divisible
- 4.61 acres of wetland
- \$3.00 per square foot

### **ROAD CONSTRUCTION:**

Otter Lake Road to be extended. expected completion in 2012

#### **TRAFFIC COUNTS:**

48,500 vehicles per day on I-35E 17,500 vehicles per day on Main Street Source: 2010 Minnesota Department of Transportation. Study averages are

per day total vehicles