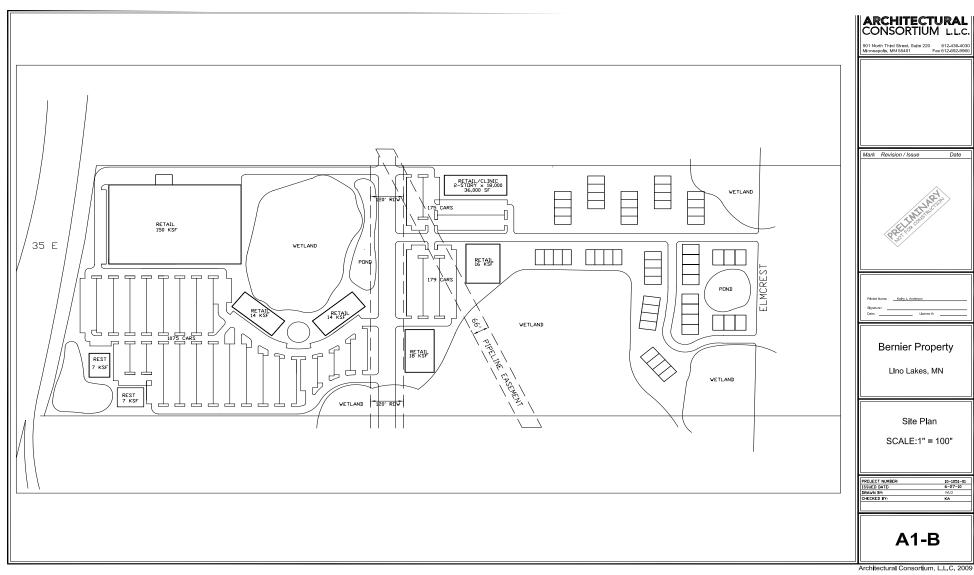

ble
- 4.61 acres of wetland
- \$3.00 per square foot

### **ROAD CONSTRUCTION:**

Otter Lake Road to be extended. expected completion in 2012

### **SURVEY:**

Completed 2006

#### **UTILITIES:**

Sewer and water available with completion of Otter Lake Road

#### PID NUMBER:

13-31-22-44-0001

#### **TRAFFIC COUNTS:**

48,500 vehicles per day on I-35E 17,500 vehicles per day on Main Street Source: 2010 Minnesota Department of Transportation. Study averages are

per day total vehicles

### **NEW FREEWAY INTERCHANGE:**

Completed

### For Leasing Information, Contact:

MIKE BRASS 952 837 3054 direct 612 750 4312 mobile mike.brass@colliers.com COLLIERS INTERNATIONAL 5985 Rice Creek Parkway Suite 105 Shoreview, MN 55126

www.colliers.com





## 7233 25th Avenue - Site Plan

LINO LAKES, MN





## 7233 25th Avenue - Survey

LINO LAKES, MN