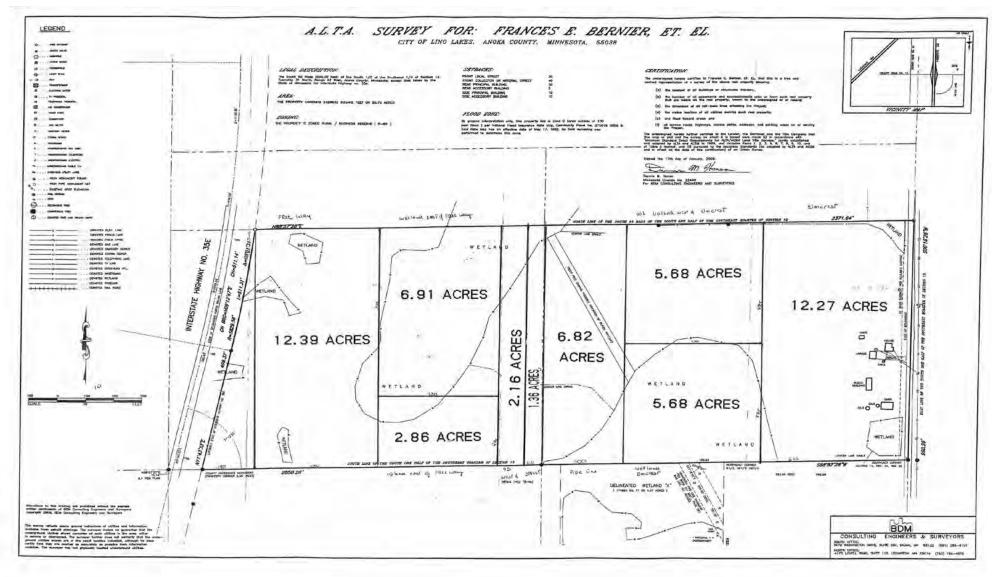

### **TOTAL ACRES AVAILABLE:**

55 acres

Site A: 26.62 acres Elmcrest (approximate)

- Divisible
- 5.68 acres of wetland
- \$3.00 per square foot

SiteB:

28.15 acres Freeway (approximate)

- Divisible
- 4.61 acres of wetland
- \$3.00 per square foot

### **SURVEY:**

Completed 2006

## 7233 25th Avenue - Survey

LINO LAKES, MN