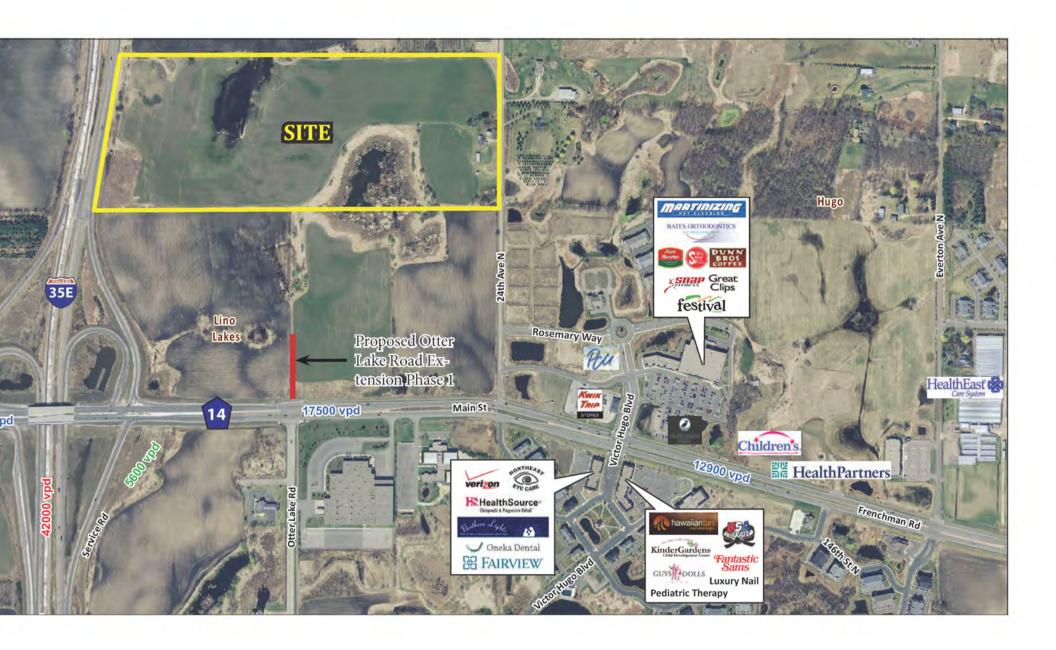

### **Building Amenities**

- > Located in the NE quadrant of I-35W and Main Street (Co Road 14)
- > 55 acres available
- > Divisible to 5 acres
- > 48,500 vehicle count per day on I-35E
- > Freeway frontage
- > Comprehensive plan is directed toward Commercial zoning

### **TOTAL ACRES AVAILABLE:**

55 acres

Site A: 26.62 acres Elmcrest (approximate)

- Divisible
- 5.68 acres of wetland
- \$3.00 per square foot

SiteB:

28.15 acres Freeway (approximate)

- Divisible
- 4.61 acres of wetland
- \$3.00 per square foot

### **ROAD CONSTRUCTION:**

Otter Lake Road to be extended. expected completion in 2012

#### **TRAFFIC COUNTS:**

48,500 vehicles per day on I-35E 17,500 vehicles per day on Main Street Source: 2010 Minnesota Department of Transportation. Study averages are

per day total vehicles