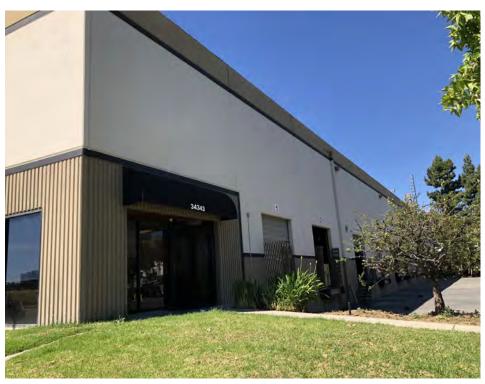

### 34343 ZWISSIG WAY, UNION CITY

- $\rightarrow$  ±51.828 SF all or none
- > 5% office (existing)
- > 800 amps, 480V, 3Q, 4W (please confirm)
- > 9 dock highs & 1 grade level truck door
- > +150' truck staging areas exclusive to 34343 Zwissig user
- > Large truck/parking lot
- > Wide column spacing
- > ±28' clear height
- > Sprinklered building at .33/3,000 GPM (please confirm)
- Available September 2019
   (Currently temporarily partly occupied by Owner/User)
- > AIR Single Tenant Net Lease