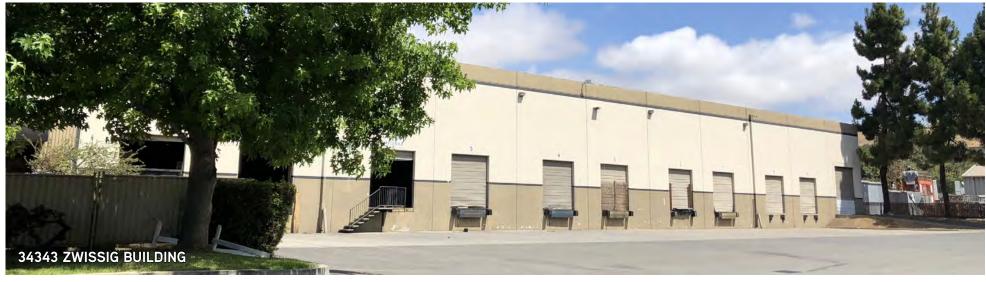

### 34343 ZWISSIG WAY, UNION CITY

- $\rightarrow$  ±51.828 SF all or none
- > 5% office (existing)
- > 800 amps, 480V, 3Q, 4W (please confirm)
- > 9 dock highs & 1 grade level truck door
- > +150' truck staging areas exclusive to 34343 Zwissig user
- > Large truck/parking lot
- > Wide column spacing
- > ±28' clear height
- > Sprinklered building at .33/3,000 GPM (please confirm)
- Available September 2019
   (Currently temporarily partly occupied by Owner/User)
- > AIR Single Tenant Net Lease