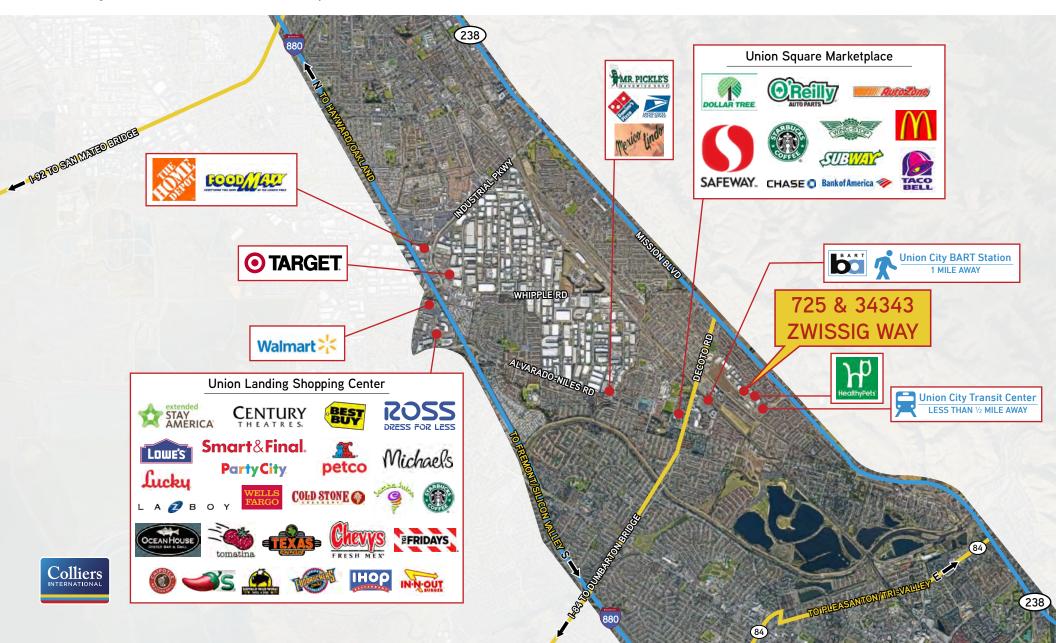

### 725 ZWISSIG WAY, UNION CITY

- > ±50,688 SF
- > Future building offering coming soon
- > Enhancements in planning stage
- More features to be announced at a future date

#### **DAN BERGEN**

dan.bergen@colliers.com +1 925 227 6227 CA Lic. No. 00878103

### CASEY RICKSEN, SIOR

casey.ricksen@colliers.com +1 510 433 5805 CA Lic. No. 00907075

# FOR LEASE OR SALE 102,516± SF TWO-BUILDING COMPLEX WITH WAREHOUSE & INDUSTRIAL 34343 & 725 Zwissig Way | Union City, CA



### 34343 Zwissig Way | Floor Plan



# FOR LEASE OR SALE 102,516± SF TWO-BUILDING COMPLEX WITH WAREHOUSE & INDUSTRIAL 34343 & 725 Zwissig Way | Union City, CA









# FOR LEASE OR SALE 102,516± SF TWO-BUILDING COMPLEX WITH WAREHOUSE & INDUSTRIAL 34343 & 725 Zwissig Way | Union City, CA



### Nearby Select Amenities Map







### Contact

### **DAN BERGEN**

dan.bergen@colliers.com +1 925 227 6227 CA Lic. No. 00878103

### **CASEY RICKSEN, SIOR**

casey.ricksen@colliers.com +1 510 433 5805 CA Lic. No. 00907075

#### **COLLIERS INTERNATIONAL**

4301 Hacienda Drive, Suite 430 Pleasanton, CA 94588 www.colliers.com/pleasanton