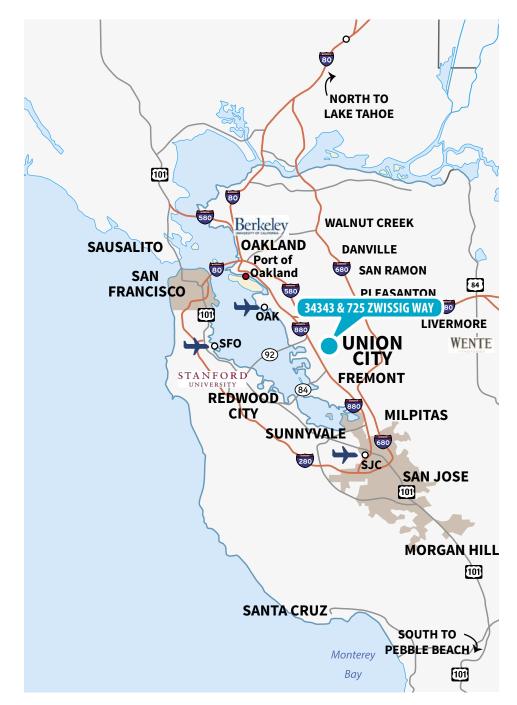

### Location

- > Union City's Decoto Business Park
- > Sandwiched between: I-880, I-680, 84 and 238
- > Convenient access to San Jose & Oakland International Airports
- > North tip of the Silicon Valley, simple access to the San Francisco Peninsula via 84, Stanford University, U.C. Berkeley, San Jose, Sunnyvale & Milpitas
- > Simple access to the Dumbarton Bridge
- > Located near full range of commercial services with Union Shopping Center, Union Marketplace & more