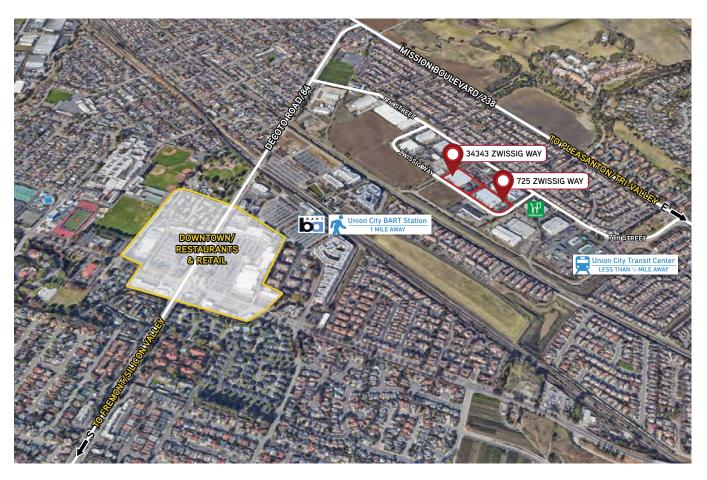

### Location

- > Union City's Decoto Business Park
- > Sandwiched between: I-880, I-680, 84 and 238
- > Convenient access to San Jose & Oakland International Airports
- > North tip of the Silicon Valley, simple access to the San Francisco Peninsula via 84, Stanford University, U.C. Berkeley, San Jose, Sunnyvale & Milpitas
- > Simple access to the Dumbarton Bridge
- > Located near full range of commercial services with Union Shopping Center, Union Marketplace & more

### Nearby Select Amenities Map