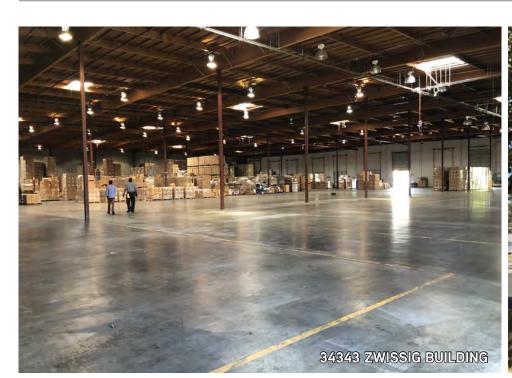

### 34343 ZWISSIG WAY, UNION CITY

- $\rightarrow$  ±51.828 SF all or none
- > 5% office (existing)
- > 800 amps, 480V, 3Q, 4W (please confirm)
- > 9 dock highs & 1 grade level truck door
- > +150' truck staging areas exclusive to 34343 Zwissig user
- > Large truck/parking lot
- > Wide column spacing
- > ±28' clear height
- > Sprinklered building at .33/3,000 GPM (please confirm)
- Available September 2019
   (Currently temporarily partly occupied by Owner/User)
- > AIR Single Tenant Net Lease