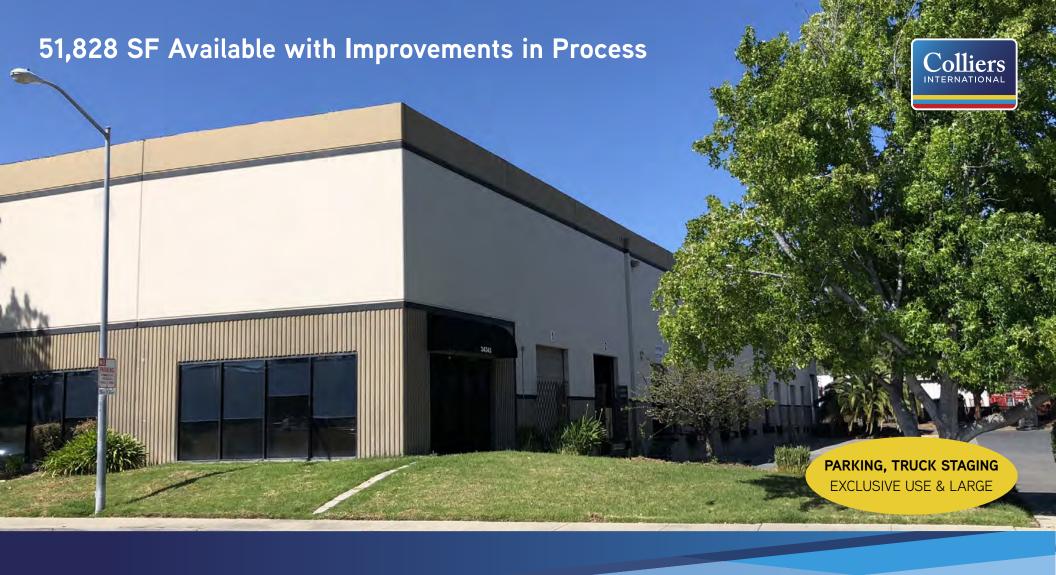

## NEW TO THE MARKET — WAREHOUSE/INDUSTRIAL FOR LEASE OR SALE (OR LEASE WITH OPTION TO PURCHASE)

±102,516 SF Two buildings available: ±51,828 SF & ±50,688 SF

Decoto Business Park/Union City BART Station Area 34343 & 725 Zwissig Way | Union City, CA

### 34343 ZWISSIG WAY, UNION CITY

- $\rightarrow$  ±51.828 SF all or none
- > 5% office (existing)
- > 800 amps, 480V, 3Q, 4W (please confirm)
- > 9 dock highs & 1 grade level truck door
- > +150' truck staging areas exclusive to 34343 Zwissig user
- > Large truck/parking lot
- > Wide column spacing
- > ±28' clear height
- > Sprinklered building at .33/3,000 GPM (please confirm)
- Available September 2019
   (Currently temporarily partly occupied by Owner/User)
- > AIR Single Tenant Net Lease