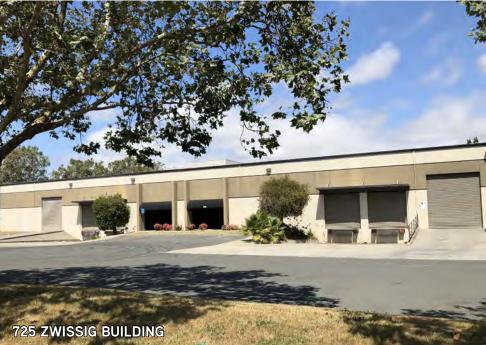

### 725 ZWISSIG WAY, UNION CITY

- > ±50,688 SF
- > Future building offering coming soon
- > Enhancements in planning stage
- More features to be announced at a future date