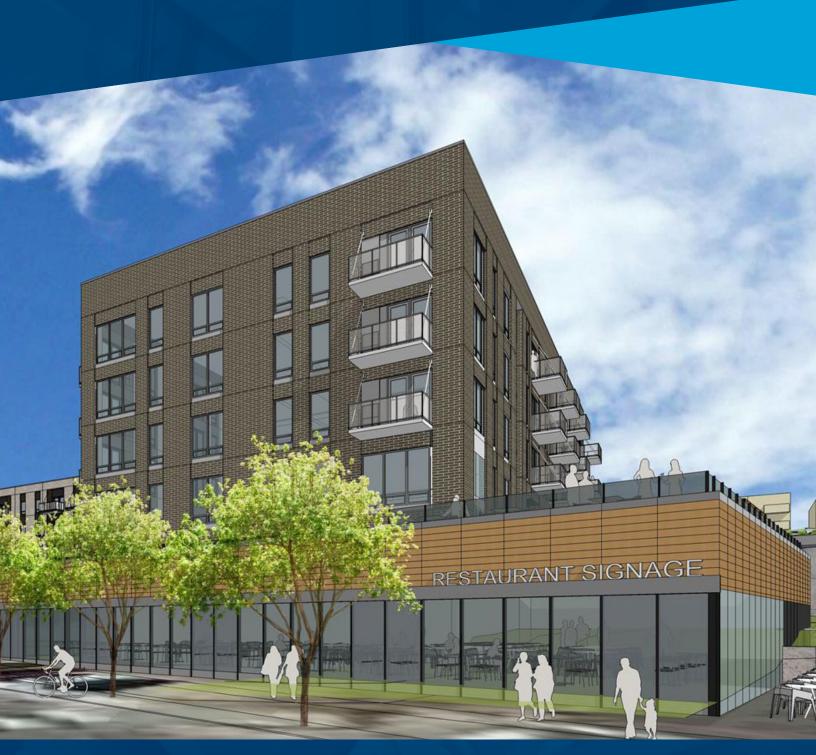

### THE PRESERVE AT CEDAR GROVE >

The Preserve at Cedar Grove offers 151 contemporary "live-in" units that will also feature one of the very best full-service dining experiences in the area. Surrounded by over 670 new walkable housing units in an already-vibrant and dense community, this site is more than prepared for a dynamic restaurant option.

**Space Available:** 5,000 - 8,000 sf featuring potential patio, rooftop dining and valet parking

**Operating Expenses:** \$11.50 psf (2018 est.)

**Parking:** 25 proposed surface parking stalls

City-owned 2-level parking garage with access to an additional 75 stalls

Overall parking in the ramps has a total of 1,400 spaces

Transit station within walking distance

Village at Cedar Grove: 151 Units | Market Rate Rentals

Timing: Shell delivery in Summer 2019