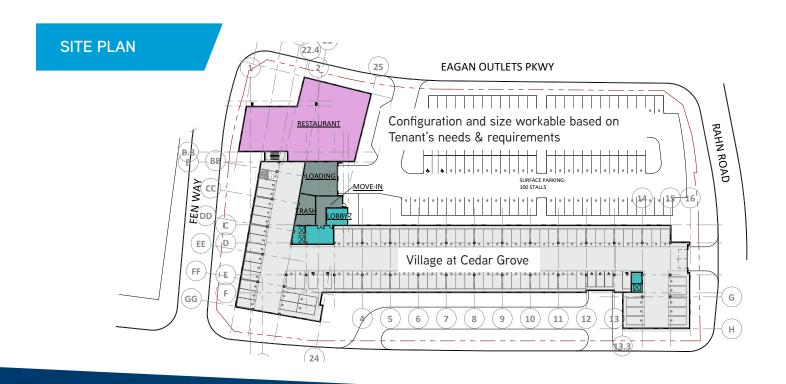

**Space Available:** 5,000 - 8,000 sf featuring potential patio, rooftop dining and valet parking

**Operating Expenses:** \$11.50 psf (2018 est.)

**Parking:** 25 proposed surface parking stalls

City-owned 2-level parking garage with access to an additional 75 stalls

Overall parking in the ramps has a total of 1,400 spaces

Transit station within walking distance

Village at Cedar Grove: 151 Units | Market Rate Rentals

Timing: Shell delivery in Summer 2019