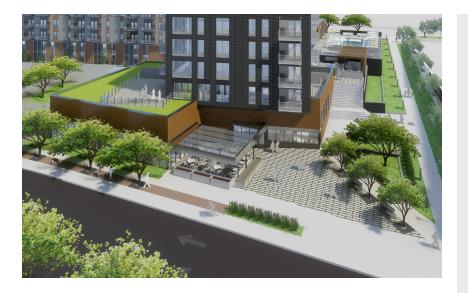

### THE PRESERVE AT CEDAR GROVE >

The Preserve at Cedar Grove offers 151 contemporary "live-in" units that will also feature one of the very best full-service dining experiences in the area. Surrounded by over 670 new walkable housing units in an already-vibrant and dense community, this site is more than prepared for a dynamic restaurant option.

**Space Available:** 5,000 - 8,000 sf featuring potential patio, rooftop dining and valet parking

**Operating Expenses:** \$11.50 psf (2018 est.)

**Parking:** 25 proposed surface parking stalls

City-owned 2-level parking garage with access to an additional 75 stalls