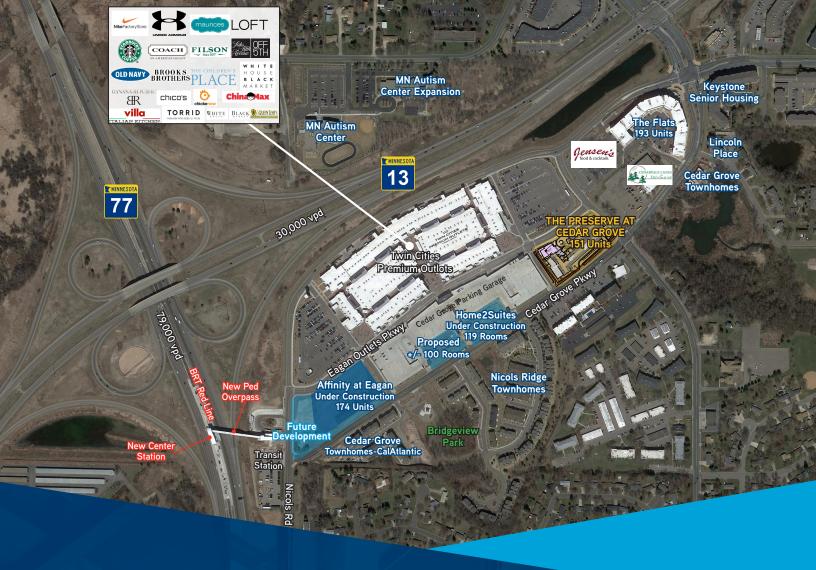

## THE PRESERVE AT CEDAR GROVE > SITE AERIAL

Accelerating success.

Colliers International | Minneapolis-St. Paul 4350 Baker Road, Suite 400 Minnetonka, MN 55343

colliers.com/msp

Take advantage of a "built in" audience traveling daily to shop in the state's largest outdoor lifestyle outlet center boasting top retailer attractions such as Saks off Fifth, Nike, GAP, Ralph Lauren, Under Armour and J. Crew.

#### **HIGHLIGHTS** >

- Located at the prime and heavily-traveled intersection of MN State Hwy 77 and Hwy 13
- Direct exposure and access to over 110,000 travelers per day
- Adjacent to the Twin Cities Premium Outlot Center with exposure to over 4 million shoppers and visitors per year
- 2,300 housing units within 1/2 mile
- 219 limited-service hotel rooms within a block
- Less than 6 minutes from the Mall of America and 13 minutes to the MSP International Airport
- Eagan is home to the brand new Vikings' headquarters
- In 2017, new construction in Eagan was valued over \$428M, surpasing all other suburban locations in the Twin Cities