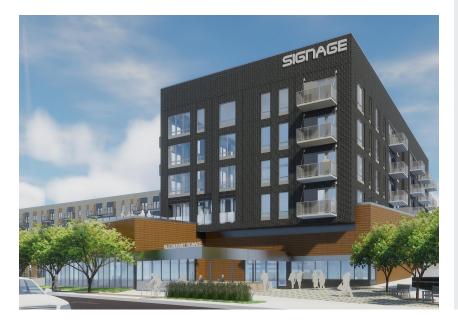

### THE PRESERVE AT CEDAR GROVE >

The Preserve at Cedar Grove offers 151 contemporary "live-in" units that will also feature one of the very best full-service dining experiences in the area. Surrounded by over 670 new walkable housing units in an already-vibrant and dense community, this site is more than prepared for a dynamic restaurant option.

**Space Available:** 5,000 - 8,000 sf featuring potential patio, rooftop dining and valet parking

**Operating Expenses:** \$11.50 psf (2018 est.)

**Parking:** 25 proposed surface parking stalls

City-owned 2-level parking garage with access to an additional 75 stalls