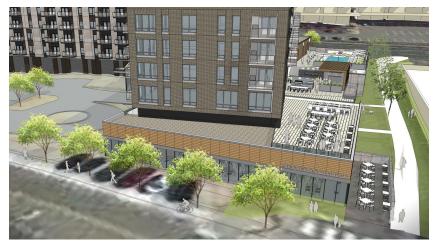

### THE PRESERVE AT CEDAR GROVE >

The Preserve at Cedar Grove offers 151 contemporary "live-in" units that will also feature one of the very best full-service dining experiences in the area. Surrounded by over 670 new walkable housing units in an already-vibrant and dense community, this site is more than prepared for a dynamic restaurant option.

**Space Available:** 5,000 - 8,000 sf featuring potential patio, rooftop dining and valet parking

**Operating Expenses:** \$11.50 psf (2018 est.)

**Parking:** 25 proposed surface parking stalls

City-owned 2-level parking garage with access to an additional 75 stalls

Overall parking in the ramps has a total of 1,400 spaces

Transit station within walking distance

Village at Cedar Grove: 151 Units | Market Rate Rentals

Timing: Shell delivery in Summer 2019