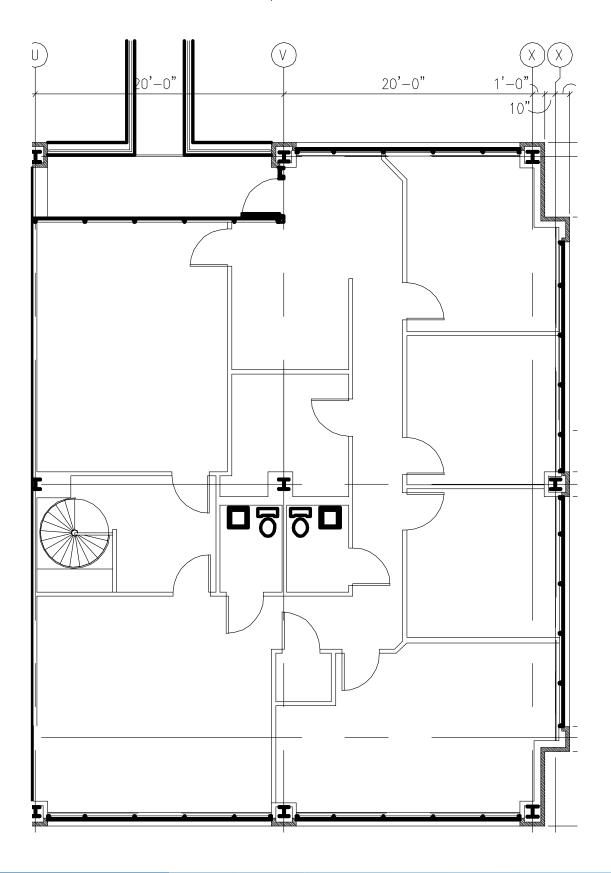

### Building 809 - 12,850 RSF

805 500-600

Suite 805-1700 +/- 879 SF

Suite 807-100 +/- 2,142 SF

Suite 807-1800 +/- 1,267 SF

Suite 809-1000 +/- 5,563 SF

Suite 811-1400 +/- 1,496 SF

Suite 811-1000 +/- 2,474 SF