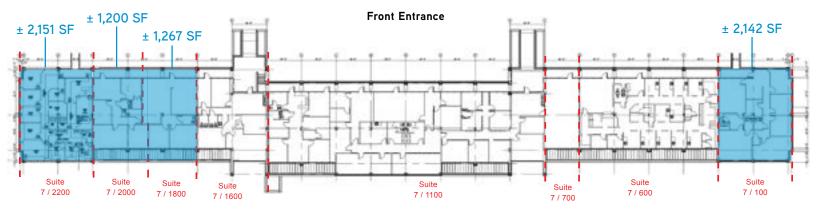

### Available Suites

| ADDRESS        | 805-811 Spring Forest Rd.<br>Raleigh, NC 27609<br>Corner of Falls of Neuse<br>and Spring Forest Road | Building 805<br>Suite 400<br>Suite 500<br>Suite 600<br>Suite 1000<br>Suite 1700 | ± 1,400SF<br>± 1,100SF<br>+700SF<br>± 3,202SF<br>± 879 SF | \$19.50/SF<br>\$19.50/SF<br>\$19.50/SF<br>\$19.50/SF<br>\$19.50/SF | <b>Availability</b><br>30 days<br>Available Now<br>30 days<br>Available Now<br>Available Now |
|----------------|------------------------------------------------------------------------------------------------------|---------------------------------------------------------------------------------|-----------------------------------------------------------|--------------------------------------------------------------------|----------------------------------------------------------------------------------------------|
| BUILDING SIZE  | 64,430 NET RSF                                                                                       | Building 807<br>Suite 100                                                       | ± 2,142 SF                                                | \$19.50/SF                                                         | Available Now                                                                                |
| AMENITIES      | Signage<br>Private Restrooms<br>Front Door Parking                                                   | Suite 2000<br>Suite 2200<br>Suite 1800                                          | ± 1,200 SF<br>± 2,151 SF<br>± 1,267 SF                    | \$19.50/SF<br>\$19.50/SF<br>\$19.50/SF                             | Leased<br>Available Now<br>Available Now                                                     |
|                | Beautiful Landscaping                                                                                | Building 809<br>Suite 1000                                                      | ± 5,563 SF                                                | \$18.50/SF                                                         | 90 days                                                                                      |
| TRAFFIC COUNTS | Falls of Neuse Rd. ±34,000 AADT<br>Spring Forest Rd. ±23,000 AADT                                    | <b>Building 811</b><br>Suite 1400<br>Suite 1000                                 | ± 1,496 SF<br>± 2,474 SF                                  | \$18.50/SF<br>\$18.50/SF                                           | 60 days<br>Available Now                                                                     |

#### Building 807 - 19,353 RSF

**Lindsey Calverley** Associate 919 582 3153 lindsey.calverley@colliers.com

COLLIERS INTERNATIONAL 702 Oberlin Road, Suite 400 Raleigh, NC 27605 www.colliers.com/rdu