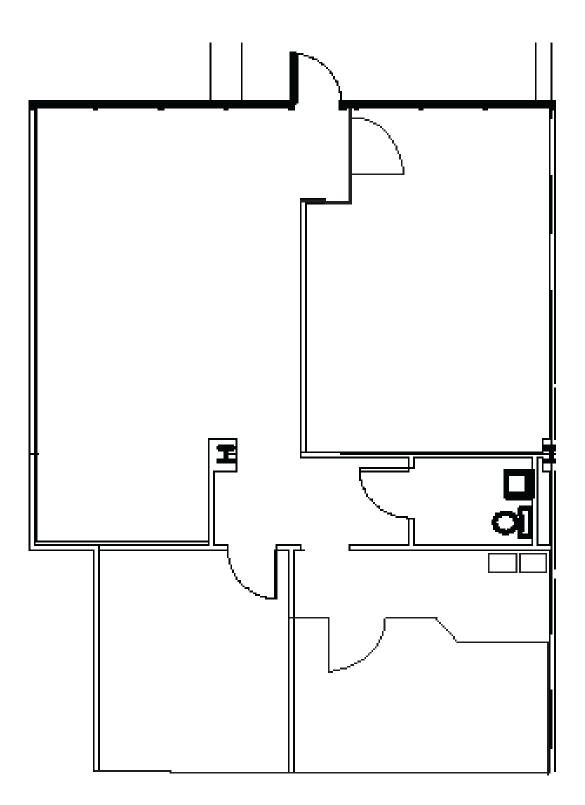

### Building 809 - 12,850 RSF

805 500-600

Suite 805-1700 +/- 879 SF

Suite 807-100 +/- 2,142 SF

Suite 807-1800 +/- 1,267 SF

Suite 809-1000 +/- 5,563 SF

Suite 811-1400 +/- 1,496 SF

Suite 811-1000 +/- 2,474 SF