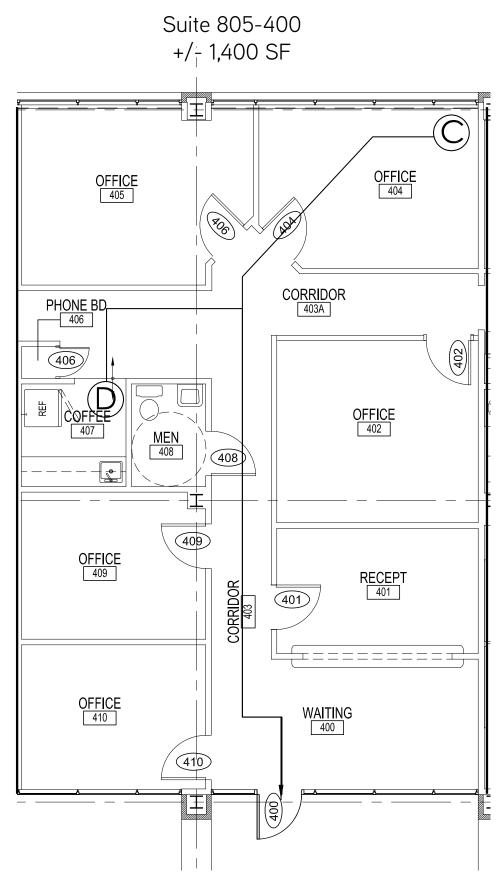

### Available Suites

| ADDRESS        | 805-811 Spring Forest Rd.<br>Raleigh, NC 27609<br>Corner of Falls of Neuse<br>and Spring Forest Road | Building 805<br>Suite 400<br>Suite 500<br>Suite 600<br>Suite 1000<br>Suite 1700 | ± 1,400SF<br>± 1,100SF<br>+700SF<br>± 3,202SF<br>± 879 SF | \$19.50/SF<br>\$19.50/SF<br>\$19.50/SF<br>\$19.50/SF<br>\$19.50/SF | <b>Availability</b><br>30 days<br>Available Now<br>30 days<br>Available Now<br>Available Now |
|----------------|------------------------------------------------------------------------------------------------------|---------------------------------------------------------------------------------|-----------------------------------------------------------|--------------------------------------------------------------------|----------------------------------------------------------------------------------------------|
| BUILDING SIZE  | 64,430 NET RSF                                                                                       | Building 807<br>Suite 100                                                       | ± 2,142 SF                                                | \$19.50/SF                                                         | Available Now                                                                                |
| AMENITIES      | Signage<br>Private Restrooms<br>Front Door Parking                                                   | Suite 2000<br>Suite 2200<br>Suite 1800                                          | ± 1,200 SF<br>± 2,151 SF<br>± 1,267 SF                    | \$19.50/SF<br>\$19.50/SF<br>\$19.50/SF                             | Leased<br>Available Now<br>Available Now                                                     |
|                | Beautiful Landscaping                                                                                | Building 809<br>Suite 1000                                                      | ± 5,563 SF                                                | \$18.50/SF                                                         | 90 days                                                                                      |
| TRAFFIC COUNTS | Falls of Neuse Rd. ±34,000 AADT<br>Spring Forest Rd. ±23,000 AADT                                    | <b>Building 811</b><br>Suite 1400<br>Suite 1000                                 | ± 1,496 SF<br>± 2,474 SF                                  | \$18.50/SF<br>\$18.50/SF                                           | 60 days<br>Available Now                                                                     |