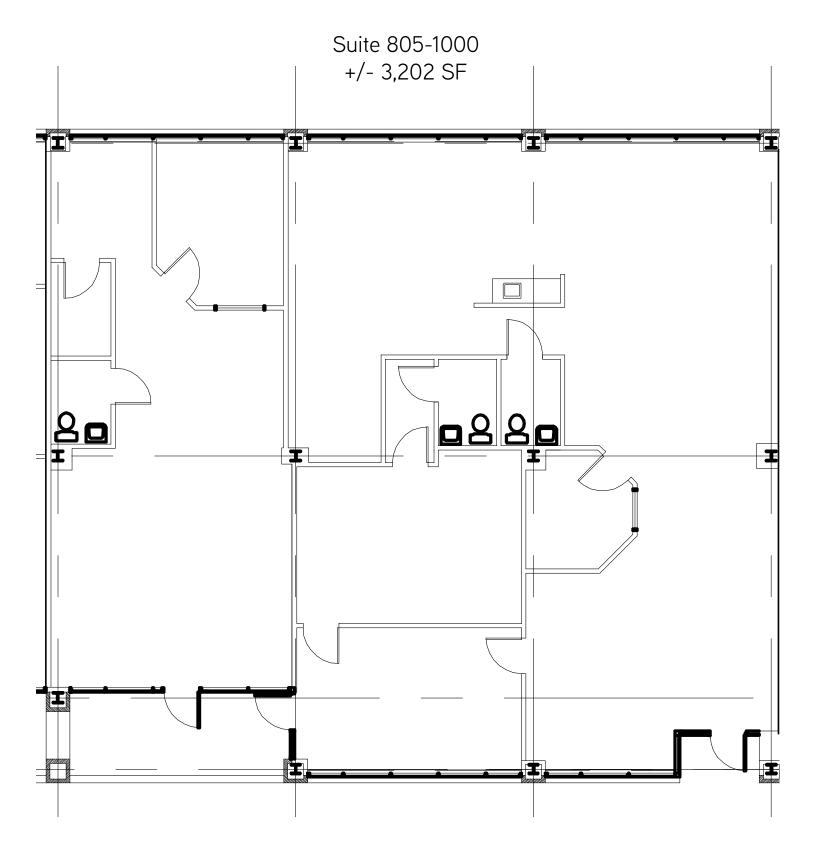

### Available Suites

| ADDRESS        | 805-811 Spring Forest Rd.<br>Raleigh, NC 27609<br>Corner of Falls of Neuse<br>and Spring Forest Road | Building 805<br>Suite 400<br>Suite 500<br>Suite 600<br>Suite 1000<br>Suite 1700 | ± 1,400SF<br>± 1,100SF<br>+700SF<br>± 3,202SF<br>± 879 SF | \$19.50/SF<br>\$19.50/SF<br>\$19.50/SF<br>\$19.50/SF<br>\$19.50/SF | <b>Availability</b><br>30 days<br>Available Now<br>30 days<br>Available Now<br>Available Now |
|----------------|------------------------------------------------------------------------------------------------------|---------------------------------------------------------------------------------|-----------------------------------------------------------|--------------------------------------------------------------------|----------------------------------------------------------------------------------------------|
| BUILDING SIZE  | 64,430 NET RSF                                                                                       | Building 807<br>Suite 100                                                       | ± 2,142 SF                                                | \$19.50/SF                                                         | Available Now                                                                                |
| AMENITIES      | Signage<br>Private Restrooms<br>Front Door Parking                                                   | Suite 2000<br>Suite 2200<br>Suite 1800                                          | ± 1,200 SF<br>± 2,151 SF<br>± 1,267 SF                    | \$19.50/SF<br>\$19.50/SF<br>\$19.50/SF                             | Leased<br>Available Now<br>Available Now                                                     |
|                | Beautiful Landscaping                                                                                | Building 809<br>Suite 1000                                                      | ± 5,563 SF                                                | \$18.50/SF                                                         | 90 days                                                                                      |
| TRAFFIC COUNTS | Falls of Neuse Rd. ±34,000 AADT<br>Spring Forest Rd. ±23,000 AADT                                    | <b>Building 811</b><br>Suite 1400<br>Suite 1000                                 | ± 1,496 SF<br>± 2,474 SF                                  | \$18.50/SF<br>\$18.50/SF                                           | 60 days<br>Available Now                                                                     |

#### Building 805 - 19,764 RSF