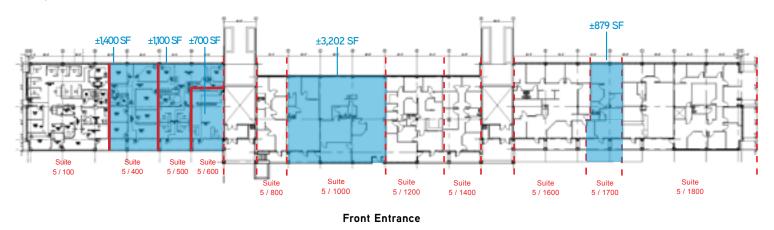

### Available Suites

| ADDRESS        | 805-811 Spring Forest Rd.<br>Raleigh, NC 27609<br>Corner of Falls of Neuse<br>and Spring Forest Road | Building 805<br>Suite 400<br>Suite 500<br>Suite 600<br>Suite 1000<br>Suite 1700 | ± 1,400SF<br>± 1,100SF<br>+700SF<br>± 3,202SF<br>± 879 SF | \$19.50/SF<br>\$19.50/SF<br>\$19.50/SF<br>\$19.50/SF<br>\$19.50/SF | <b>Availability</b><br>30 days<br>Available Now<br>30 days<br>Available Now<br>Available Now |
|----------------|------------------------------------------------------------------------------------------------------|---------------------------------------------------------------------------------|-----------------------------------------------------------|--------------------------------------------------------------------|----------------------------------------------------------------------------------------------|
| BUILDING SIZE  | 64,430 NET RSF                                                                                       | Building 807<br>Suite 100                                                       | ± 2,142 SF                                                | \$19.50/SF                                                         | Available Now                                                                                |
| AMENITIES      | Signage<br>Private Restrooms<br>Front Door Parking                                                   | Suite 2000<br>Suite 2200<br>Suite 1800                                          | ± 1,200 SF<br>± 2,151 SF<br>± 1,267 SF                    | \$19.50/SF<br>\$19.50/SF<br>\$19.50/SF                             | Leased<br>Available Now<br>Available Now                                                     |
|                | Beautiful Landscaping                                                                                | Building 809<br>Suite 1000                                                      | ± 5,563 SF                                                | \$18.50/SF                                                         | 90 days                                                                                      |
| TRAFFIC COUNTS | Falls of Neuse Rd. ±34,000 AADT<br>Spring Forest Rd. ±23,000 AADT                                    | <b>Building 811</b><br>Suite 1400<br>Suite 1000                                 | ± 1,496 SF<br>± 2,474 SF                                  | \$18.50/SF<br>\$18.50/SF                                           | 60 days<br>Available Now                                                                     |

#### Building 805 - 19,764 RSF