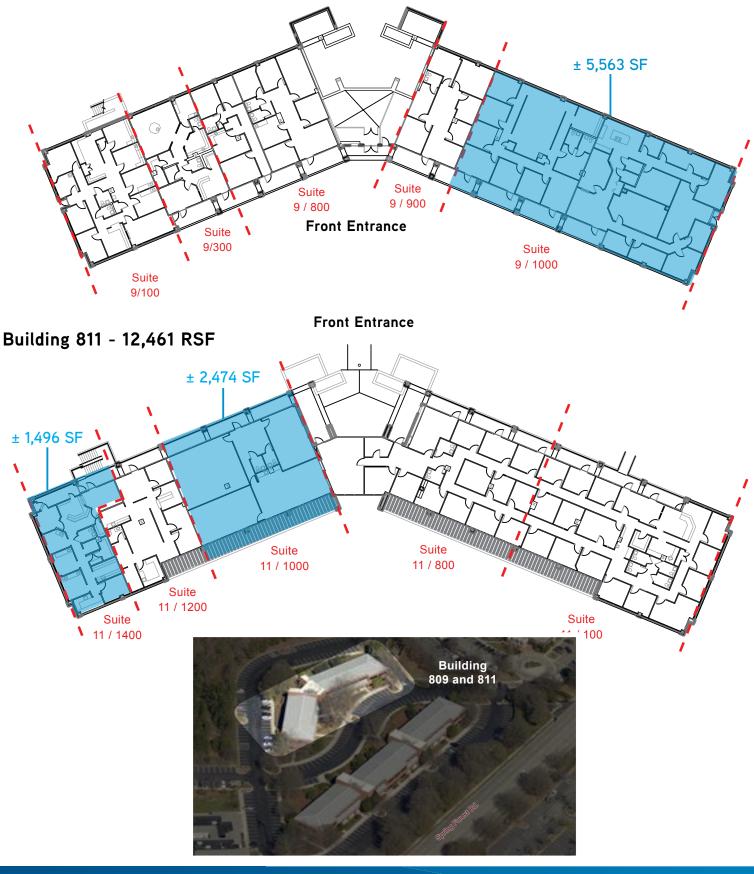

### Building 809 - 12,850 RSF

805 500-600

Suite 805-1700 +/- 879 SF

Suite 807-100 +/- 2,142 SF

Suite 807-1800 +/- 1,267 SF

Suite 809-1000 +/- 5,563 SF

Suite 811-1400 +/- 1,496 SF

Suite 811-1000 +/- 2,474 SF