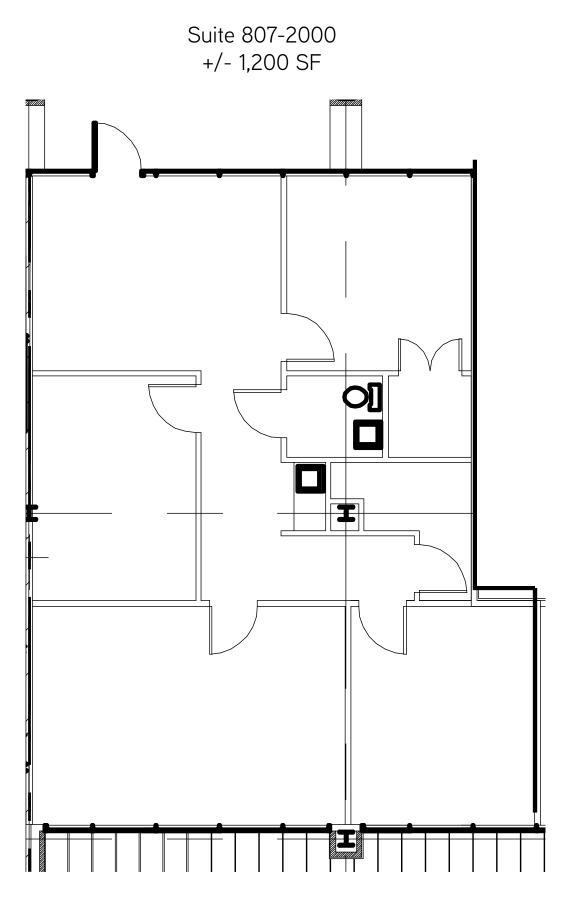

### Available Suites

| ADDRESS        | 805-811 Spring Forest Rd.<br>Raleigh, NC 27609<br>Corner of Falls of Neuse<br>and Spring Forest Road | Building 805<br>Suite 400<br>Suite 500<br>Suite 600<br>Suite 1000<br>Suite 1700 | ± 1,400SF<br>± 1,100SF<br>+700SF<br>± 3,202SF<br>± 879 SF | \$19.50/SF<br>\$19.50/SF<br>\$19.50/SF<br>\$19.50/SF<br>\$19.50/SF | <b>Availability</b><br>30 days<br>Available Now<br>30 days<br>Available Now<br>Available Now |
|----------------|------------------------------------------------------------------------------------------------------|---------------------------------------------------------------------------------|-----------------------------------------------------------|--------------------------------------------------------------------|----------------------------------------------------------------------------------------------|
| BUILDING SIZE  | 64,430 NET RSF                                                                                       | Building 807<br>Suite 100                                                       | ± 2,142 SF                                                | \$19.50/SF                                                         | Available Now                                                                                |
| AMENITIES      | Signage<br>Private Restrooms<br>Front Door Parking                                                   | Suite 2000<br>Suite 2200<br>Suite 1800                                          | ± 1,200 SF<br>± 2,151 SF<br>± 1,267 SF                    | \$19.50/SF<br>\$19.50/SF<br>\$19.50/SF                             | Leased<br>Available Now<br>Available Now                                                     |
|                | Beautiful Landscaping                                                                                | Building 809<br>Suite 1000                                                      | ± 5,563 SF                                                | \$18.50/SF                                                         | 90 days                                                                                      |
| TRAFFIC COUNTS | Falls of Neuse Rd. ±34,000 AADT<br>Spring Forest Rd. ±23,000 AADT                                    | <b>Building 811</b><br>Suite 1400<br>Suite 1000                                 | ± 1,496 SF<br>± 2,474 SF                                  | \$18.50/SF<br>\$18.50/SF                                           | 60 days<br>Available Now                                                                     |

#### Building 807 - 19,353 RSF

**Lindsey Calverley** Associate 919 582 3153 lindsey.calverley@colliers.com

COLLIERS INTERNATIONAL 702 Oberlin Road, Suite 400 Raleigh, NC 27605 www.colliers.com/rdu