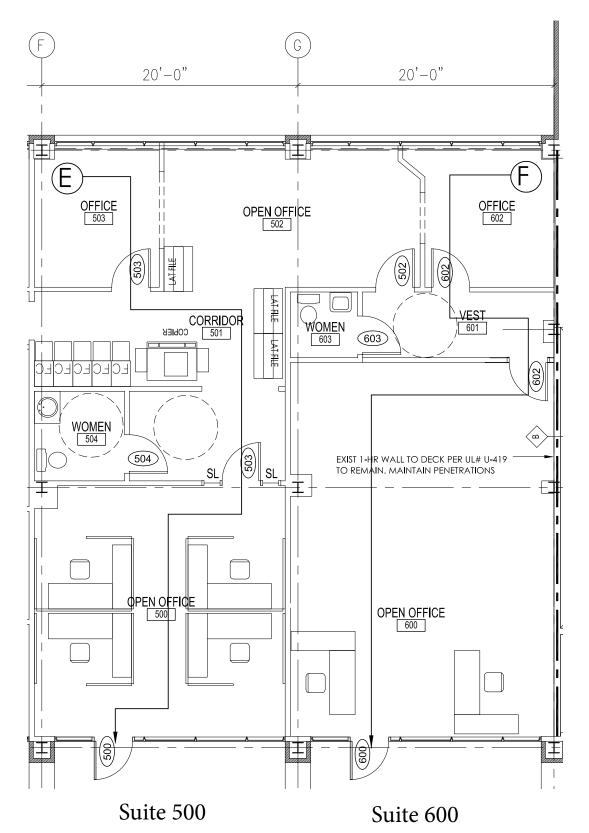

### Available Suites

| ADDRESS        | 805-811 Spring Forest Rd.<br>Raleigh, NC 27609<br>Corner of Falls of Neuse<br>and Spring Forest Road | Building 805<br>Suite 400<br>Suite 500<br>Suite 600<br>Suite 1000<br>Suite 1700 | ± 1,400SF<br>± 1,100SF<br>+700SF<br>± 3,202SF<br>± 879 SF | \$19.50/SF<br>\$19.50/SF<br>\$19.50/SF<br>\$19.50/SF<br>\$19.50/SF | <b>Availability</b><br>30 days<br>Available Now<br>30 days<br>Available Now<br>Available Now |
|----------------|------------------------------------------------------------------------------------------------------|---------------------------------------------------------------------------------|-----------------------------------------------------------|--------------------------------------------------------------------|----------------------------------------------------------------------------------------------|
| BUILDING SIZE  | 64,430 NET RSF                                                                                       | Building 807<br>Suite 100                                                       | ± 2,142 SF                                                | \$19.50/SF                                                         | Available Now                                                                                |
| AMENITIES      | Signage<br>Private Restrooms<br>Front Door Parking                                                   | Suite 2000<br>Suite 2200<br>Suite 1800                                          | ± 1,200 SF<br>± 2,151 SF<br>± 1,267 SF                    | \$19.50/SF<br>\$19.50/SF<br>\$19.50/SF                             | Leased<br>Available Now<br>Available Now                                                     |
|                | Beautiful Landscaping                                                                                | Building 809<br>Suite 1000                                                      | ± 5,563 SF                                                | \$18.50/SF                                                         | 90 days                                                                                      |
| TRAFFIC COUNTS | Falls of Neuse Rd. ±34,000 AADT<br>Spring Forest Rd. ±23,000 AADT                                    | <b>Building 811</b><br>Suite 1400<br>Suite 1000                                 | ± 1,496 SF<br>± 2,474 SF                                  | \$18.50/SF<br>\$18.50/SF                                           | 60 days<br>Available Now                                                                     |