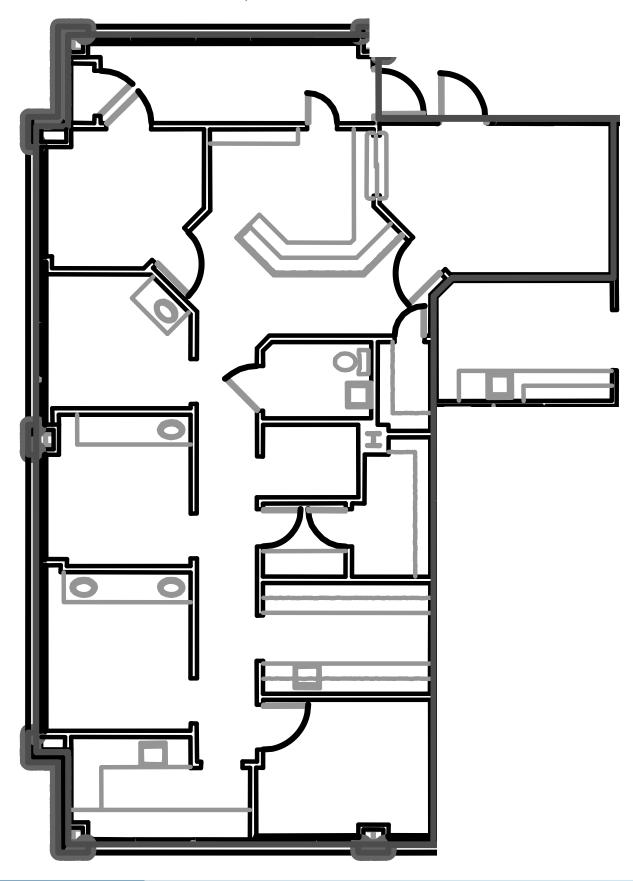

### Building 809 - 12,850 RSF

805 500-600

Suite 805-1700 +/- 879 SF

Suite 807-100 +/- 2,142 SF

Suite 807-1800 +/- 1,267 SF

Suite 809-1000 +/- 5,563 SF

Suite 811-1400 +/- 1,496 SF

Suite 811-1000 +/- 2,474 SF