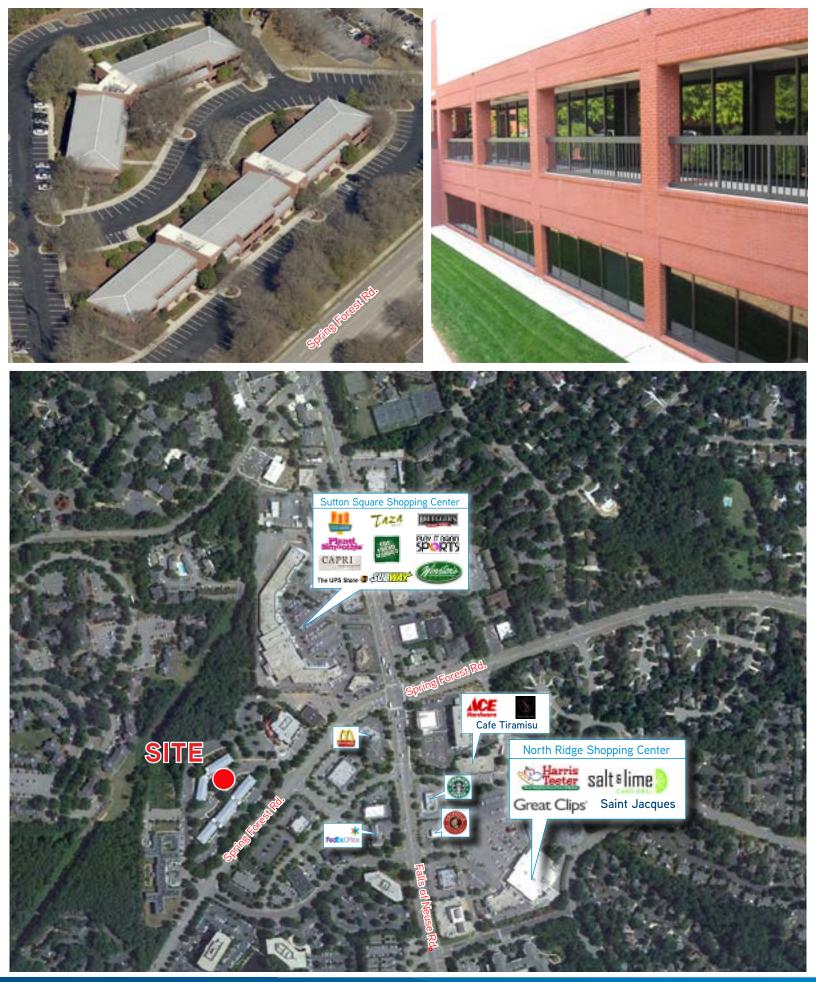

### Available Suites

| ADDRESS        | 805-811 Spring Forest Rd.<br>Raleigh, NC 27609<br>Corner of Falls of Neuse<br>and Spring Forest Road | Building 805<br>Suite 400<br>Suite 500<br>Suite 600<br>Suite 1000<br>Suite 1700 | ± 1,400SF<br>± 1,100SF<br>+700SF<br>± 3,202SF<br>± 879 SF | \$19.50/SF<br>\$19.50/SF<br>\$19.50/SF<br>\$19.50/SF<br>\$19.50/SF | <b>Availability</b><br>30 days<br>Available Now<br>30 days<br>Available Now<br>Available Now |
|----------------|------------------------------------------------------------------------------------------------------|---------------------------------------------------------------------------------|-----------------------------------------------------------|--------------------------------------------------------------------|----------------------------------------------------------------------------------------------|
| BUILDING SIZE  | 64,430 NET RSF                                                                                       | Building 807<br>Suite 100                                                       | ± 2,142 SF                                                | \$19.50/SF                                                         | Available Now                                                                                |
| AMENITIES      | Signage<br>Private Restrooms<br>Front Door Parking                                                   | Suite 2000<br>Suite 2200<br>Suite 1800                                          | ± 1,200 SF<br>± 2,151 SF<br>± 1,267 SF                    | \$19.50/SF<br>\$19.50/SF<br>\$19.50/SF                             | Leased<br>Available Now<br>Available Now                                                     |
|                | Beautiful Landscaping                                                                                | Building 809<br>Suite 1000                                                      | ± 5,563 SF                                                | \$18.50/SF                                                         | 90 days                                                                                      |
| TRAFFIC COUNTS | Falls of Neuse Rd. ±34,000 AADT<br>Spring Forest Rd. ±23,000 AADT                                    | <b>Building 811</b><br>Suite 1400<br>Suite 1000                                 | ± 1,496 SF<br>± 2,474 SF                                  | \$18.50/SF<br>\$18.50/SF                                           | 60 days<br>Available Now                                                                     |